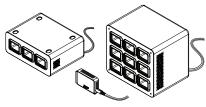

## Ships / Sold Separately:

Clamp-On Desktop Charging Unit

**Battery Charging Options** 

# Allow two (2) hours for Batteries to fully charge.

When all four indicator lights illuminate solid, the Battery is fully charged.

Remove fully-charged Battery from Base Charging Station and insert into Clamp-On Desktop Charging Unit.