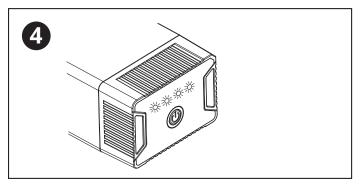

Press power button (1) on end of Rechargeable Battery to activate indicator lights and monitor power consumption.

 When only one LED is illuminated on Battery, recharge using a Base Charging Station.