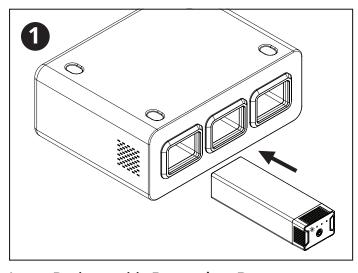

# Insert Rechargeable Battery into Base Charging Station.

When fully connected, Rechargeable Battery indicator lights will blink to show charging status.

- 1st dot blinking = 0 to 24% charged
- 2nd dot blinking, 1st dot solid = 25 to 49% charge
- 3rd dot blinking, 1st & 2nd dot solid = 50 to 74% charged
- 4th dot blinking, 1st, 2nd, & 3rd dot solid = 75 to 99% charged