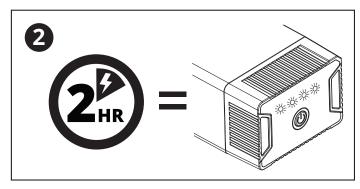

# Allow two (2) hours for Batteries to fully charge.

When all four indicator lights illuminate solid, the Battery is fully charged.

Remove fully-charged Battery from Base Charging Station and insert into Clamp-On Desktop Charging Unit.