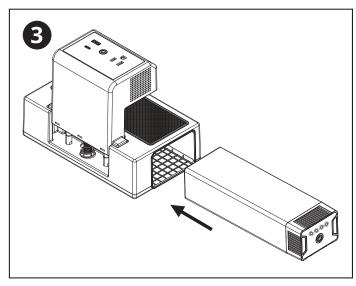

# Insert Rechargeable Battery into Base Charging Station.

When fully connected, Rechargeable Battery indicator lights will blink to show charging status.

- 1st dot blinking = 0 to 24% charged
- 2nd dot blinking, 1st dot solid = 25 to 49% charge
- 3rd dot blinking, 1st & 2nd dot solid = 50 to 74% charged
- 4th dot blinking, 1st, 2nd, & 3rd dot solid = 75 to 99% charged