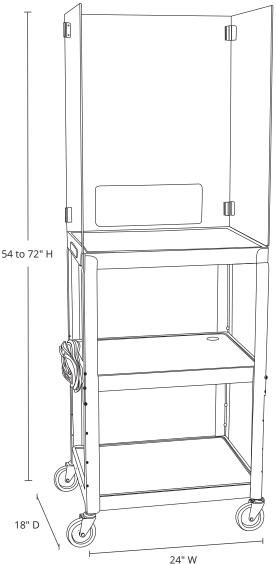

## **Product Specifications**

| Item Number                 | DIVAVJ42                                                                    |
|-----------------------------|-----------------------------------------------------------------------------|
| Overall Dimensions          | 24" W x 18" D x 54 to 72" H                                                 |
| Cart Material               | Steel                                                                       |
| Cart Dimensions             | 24" W x 18" D x 24 to 42" H                                                 |
| Shelf Quantity              | Three                                                                       |
| Distance Between<br>Shelves | Lower to Middle: 14.75";<br>Middle to Top: Adjustable, 1/2" to 16"          |
| Casters (4)                 | 4" silent roll, swivel, ball-bearing;<br>two casters include locking brakes |
| Power                       | Three-outlet power strip UL/CSA listed                                      |
| Voltage                     | 110V                                                                        |
| Ship Method                 | Ground                                                                      |
| Cord Length                 | 15'                                                                         |
| Panel Material              | Clear acrylic                                                               |
| Panel Thickness             | 1/4"                                                                        |
| Bracket Material            | Brushed aluminum                                                            |
| Bracket Type                | Edge clamp (tightened with built-in screws)                                 |
| Shipping Method             | Ground                                                                      |
| Cutout Size                 | 16" W x 6" H                                                                |
| Panel Marker Compatibility  | Water-soluble dry-erase markers only                                        |
| Required Tools for Assembly | Philips head screwdriver                                                    |
| Product Weight              | Total: 46.6 lbs. (panels: 6.6 lbs.; cart: 40 lbs.)                          |
| Shipping Carton Dimensions  | Box 1 (cart): 24" W x 22" D x 19" H<br>Box 2 (panels): 35" W x 26" D x 2" H |
| Shipping Weight             | Box 1 (cart): 46 lbs.<br>Box 2 (panels): 7 lbs.                             |
| Assembly Required           | Yes                                                                         |
|                             |                                                                             |