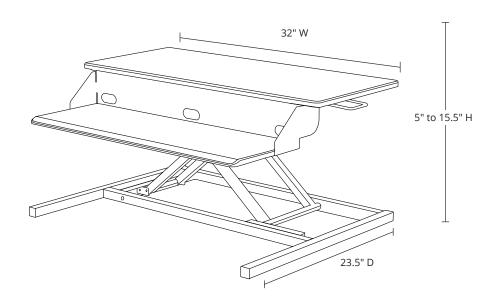

## **Product Specifications**

| Item Number:                 | LVLUP PRO32-BK                                                      |
|------------------------------|---------------------------------------------------------------------|
| Overall Dimensions:          | 32" W x 23.5" D x 5" to 15.5" H                                     |
| Base Dimensions:             | 30" W x 23.5" D                                                     |
| Top Shelf Dimensions:        | 32" W x 13.75" D                                                    |
| Lower Shelf Dimensions:      | 27.75" W x 9.75" D                                                  |
| Distance Between Shelves:    | 4.25"                                                               |
| Frame Material:              | Powder Coated Steel                                                 |
| Frame Color:                 | Black                                                               |
| Desktop Material:            | Medium Density Fiberboard (MDF) with Polyvinyl Chloride (VC) finish |
| Height Adjustment Mechanism: | Pneumatic air cylinder with steel lever                             |
| Weight Capacity:             | 35 lbs.                                                             |
| Actual Weight:               | 30.9 lbs.                                                           |
| Shipping Weight:             | 37.5 lbs.                                                           |
| Shipping Carton Dims:        | 37" x 26" x 7"                                                      |
| Shipping Method:             | Ground                                                              |
| Assembly Required:           | No                                                                  |