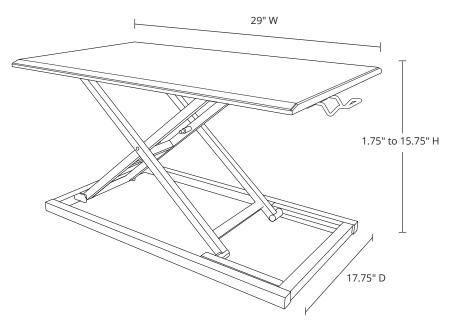

## **Product Specifications**

| Item Number:                                     | LVLUP32-BK                                                          |
|--------------------------------------------------|---------------------------------------------------------------------|
| Overall Dimensions:                              | 29" W x 17.75" D x 1.75" to 15.75" H                                |
| Base Dimensions:                                 | 27.5" W x 15" D                                                     |
| Shelf Dimensions:                                | 29" W x 17.75" D                                                    |
| Frame Material:                                  | Powder Coated Steel                                                 |
| Frame Color:                                     | Black                                                               |
| Desktop Material:                                | Medium Density Fiberboard (MDF) with Polyvinyl Chloride (VC) finish |
|                                                  |                                                                     |
| Height Adjustment Mechanism:                     | Pneumatic air cylinder with steel lever                             |
| Height Adjustment Mechanism: Weight Capacity:    | Pneumatic air cylinder with steel lever 20 lbs.                     |
|                                                  | •                                                                   |
| Weight Capacity:                                 | 20 lbs.                                                             |
| Weight Capacity: Actual Weight:                  | 20 lbs.<br>21.6 lbs.                                                |
| Weight Capacity: Actual Weight: Shipping Weight: | 20 lbs.<br>21.6 lbs.<br>25 lbs.                                     |