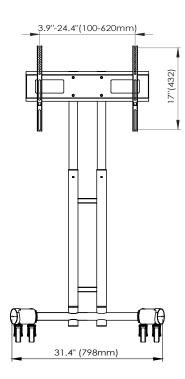

## **Product Specifications**

| Item Number             | FP1000                                            |
|-------------------------|---------------------------------------------------|
| Frame Material          | Steel frame with a black powder coat paint finish |
| Overall Dimensions      | 31.4" W x 28.1" D x 48.4" to 68" H                |
| Base Dimensions         | 31.4" W x 28.1" D                                 |
| Height Adjustment Range | 8.4" to 68" H (in 2" increments)                  |
| TV Size                 | Fits 32" to 70" screens                           |
| Vesa Range              | 100 x 100 mm to 600 x 400 mm                      |
| Cable Management        | Internally routed                                 |
| Tilt                    | None                                              |
| Caster                  | Four 2" full-swivel with locking brakes           |
| Weight Capacity         | 100 lbs.                                          |
| Ship Method             | Ground                                            |
| Assembly Required       | Yes                                               |