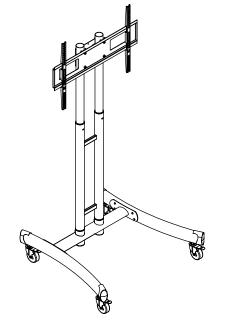

## **FP1000** Height Adjustable Rolling TV Stand

## **Product Specifications**

| Item Number             | FP1000                                            |
|-------------------------|---------------------------------------------------|
| Frame Material          | Steel frame with a black powder coat paint finish |
| Overall Dimensions      | 31.4" W x 28.1" D x 48.4" to 68" H                |
| Base Dimensions         | 31.4" W x 28.1" D                                 |
| Height Adjustment Range | 8.4" to 68" H (in 2" increments)                  |
| TV Size                 | Fits 32" to 70" screens                           |
| Vesa Range              | 100 x 100 mm to 600 x 400 mm                      |
| Cable Management        | Internally routed                                 |
| Tilt                    | None                                              |
| Caster                  | Four 2" full-swivel with locking brakes           |
| Weight Capacity         | 100 lbs.                                          |
| Ship Method             | Ground                                            |
| Assembly Required       | Yes                                               |