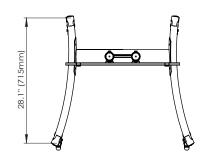

## **Product Specifications**

| Item Number             | FP1000                                            |
|-------------------------|---------------------------------------------------|
| Frame Material          | Steel frame with a black powder coat paint finish |
| Overall Dimensions      | 31.4" W x 28.1" D x 48.4" to 68" H                |
| Base Dimensions         | 31.4" W x 28.1" D                                 |
| Height Adjustment Range | 8.4" to 68" H (in 2" increments)                  |
| TV Size                 | Fits 32" to 70" screens                           |
| Vesa Range              | 100 x 100 mm to 600 x 400 mm                      |
| Cable Management        | Internally routed                                 |
| Tilt                    | None                                              |
| Caster                  | Four 2" full-swivel with locking brakes           |
| Weight Capacity         | 100 lbs.                                          |
| Ship Method             | Ground                                            |
| Assembly Required       | Yes                                               |