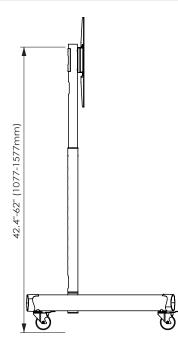

## **Product Specifications**

| Item Number             | FP1000                                            |
|-------------------------|---------------------------------------------------|
| Frame Material          | Steel frame with a black powder coat paint finish |
| Overall Dimensions      | 31.4" W x 28.1" D x 48.4" to 68" H                |
| Base Dimensions         | 31.4" W x 28.1" D                                 |
| Height Adjustment Range | 8.4" to 68" H (in 2" increments)                  |
| TV Size                 | Fits 32" to 70" screens                           |
| Vesa Range              | 100 x 100 mm to 600 x 400 mm                      |
| Cable Management        | Internally routed                                 |
| Tilt                    | None                                              |
| Caster                  | Four 2" full-swivel with locking brakes           |
| Weight Capacity         | 100 lbs.                                          |
| Ship Method             | Ground                                            |
| Assembly Required       | Yes                                               |