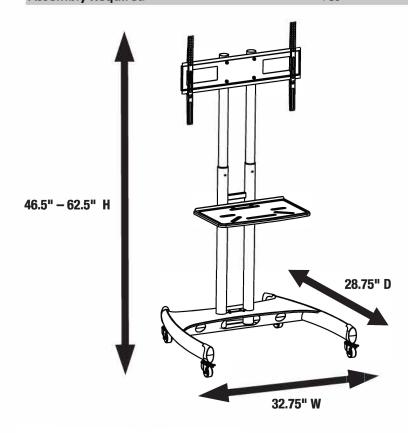

## **Product Specifications:**

| Item Number                  | FP2500                                    |
|------------------------------|-------------------------------------------|
| Frame Material               | Steel                                     |
| Dimensions                   | 32.75" W x 28.75" D x 46.5" – 62.5" H     |
| Shelf Dimensions             | 19.625" W x 12.5" D                       |
| Shelf Capacity               | 25 lbs.                                   |
| TV Size                      | 40" - 60"                                 |
| VESA                         | 200 x 200 mm – 600 x 400 mm               |
| Weight                       | 64.82 lbs.                                |
| Height Adjustment Increments | 2"                                        |
| Height Adjustment Mechanism  | Push Buttons                              |
| Cable Management             | Internal                                  |
| Casters (4)                  | 2" nylon casters; all with locking brakes |
| Mount Weight Capacity        | 100 lbs.                                  |
| <b>Shipping Method</b>       | Freight                                   |
| Shipping Dimensions          | 39" W x 37 " D x 5" H                     |
| Shipping Weight              | 65 lbs.                                   |
| Assembly Required            | Yes                                       |