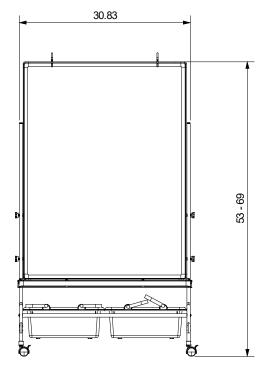

## MB3040WBIN Mobile Bin System - Double Row - Clear

**Product Specifications** 

| Item Number             | MB3040WBIN                                                               |
|-------------------------|--------------------------------------------------------------------------|
| Frame Material          | Painted Steel                                                            |
| Frame Dimensions        | 31" W x 25" D x 53"- 69" H                                               |
| Height Increment        | 4"                                                                       |
| Board Make              | Magnetic Painted Steel                                                   |
| <b>Board Dimensions</b> | 30" W - 40" H                                                            |
| Tray Make               | Plastic                                                                  |
| Tray Dimensions         | 31" W x 4" D                                                             |
| Bin Make (2)            | Plastic (PP)                                                             |
| Bin Inside Dimensions   | 10.25" W x 5" D x 12.75" H                                               |
| Weight                  | 20 lbs.                                                                  |
| Casters                 | 2" furniture casters; two with locking brakes                            |
| Weight Capacity         | 20 lbs.                                                                  |
| Shipping Method         | Ground                                                                   |
| Shipping Carton Dims    | 2 cartons;<br>Ctn.1: 49" W x 38" D x 4" H<br>Ctn.2: 15" W x 16" D x 9" H |
| Shipping Weight         | Ctn. 1: 27 lbs.<br>Ctn. 2: 4 lbs.                                        |
| Assembly Required       | Yes                                                                      |
|                         |                                                                          |