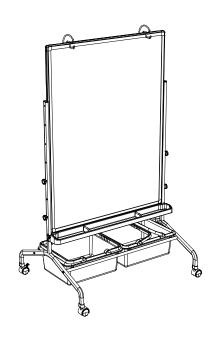

## MB3040WBIN Mobile Bin System - Double Row - Clear

**Product Specifications** 

| Item Number             | MB3040WBIN                                                               |
|-------------------------|--------------------------------------------------------------------------|
| Frame Material          | Painted Steel                                                            |
| Frame Dimensions        | 31" W x 25" D x 53"- 69" H                                               |
| Height Increment        | 4"                                                                       |
| Board Make              | Magnetic Painted Steel                                                   |
| <b>Board Dimensions</b> | 30" W - 40" H                                                            |
| Tray Make               | Plastic                                                                  |
| Tray Dimensions         | 31" W x 4" D                                                             |
| Bin Make (2)            | Plastic (PP)                                                             |
| Bin Inside Dimensions   | 10.25" W x 5" D x 12.75" H                                               |
| Weight                  | 20 lbs.                                                                  |
| Casters                 | 2" furniture casters; two with locking brakes                            |
| Weight Capacity         | 20 lbs.                                                                  |
| Shipping Method         | Ground                                                                   |
| Shipping Carton Dims    | 2 cartons;<br>Ctn.1: 49" W x 38" D x 4" H<br>Ctn.2: 15" W x 16" D x 9" H |
| Shipping Weight         | Ctn. 1: 27 lbs.<br>Ctn. 2: 4 lbs.                                        |
| Assembly Required       | Yes                                                                      |
|                         |                                                                          |