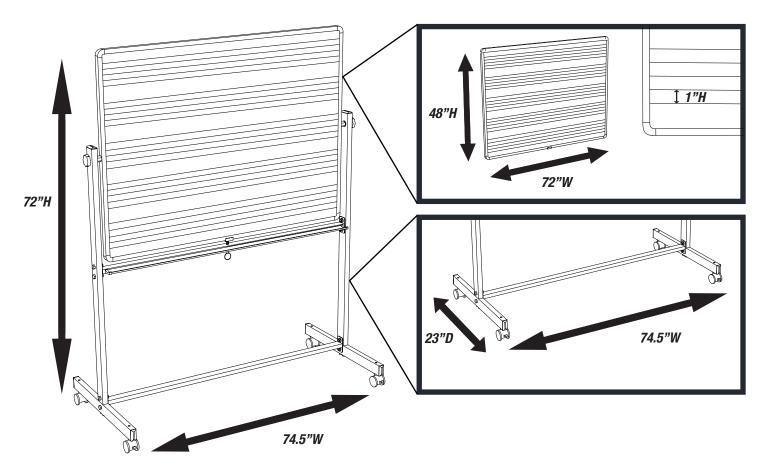

## **Product Specifications:**

| Item Number            | MB7248MM                                                      |
|------------------------|---------------------------------------------------------------|
| Material               | Painted Steel                                                 |
| Frame                  | Aluminum; 1" edging                                           |
| Dimensions             | 74.5" W x 23" D x 72" H                                       |
| Board Dimensions       | 72" W x 48" H                                                 |
| <b>Base Dimensions</b> | 74.5" W x 23" D                                               |
| Surface Style          | Double-sided; magnetic                                        |
| Music Staff            | 5 sets of music staff lines on each line-1" between each line |
| Tray Style             | Full length                                                   |
| Caster                 | Four 1.75" casters; two locking brakes                        |
| Actual Weight          | 74 lbs.                                                       |
| Cartons                | 2                                                             |
| Ship Method            | Freight                                                       |
| Assembly Required      | Yes                                                           |