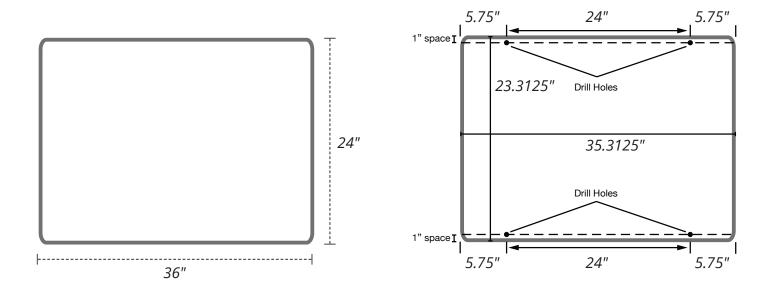

## **Product Specifications**

| Item Number                | WB3624W                                            |              |
|----------------------------|----------------------------------------------------|--------------|
| Material                   | Painted Steel                                      |              |
| Frame                      | Aluminum; 1" edging                                |              |
| Surface Material           | Magnetic Painted Steel                             |              |
| Full Dimensions            | 36"W x 24"H                                        |              |
| Tray Dimensions            | 33.5"W x 2.5"D                                     |              |
| Actual Weight              | 10 lbs.                                            |              |
| Shipping Method            | Ground                                             |              |
| Shipping Carton Dimensions | 40"W x 29"D x 2"H                                  |              |
| Shipping Weight            | 12 lbs.                                            |              |
| Assembly Required          | Board assembled;<br>wall-mounted hardware provided | s - c Sudana |
|                            |                                                    |              |