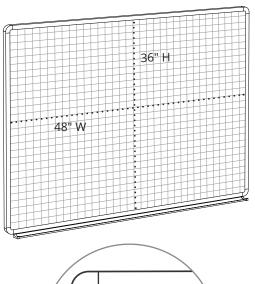

## **Product Specifications**

| Item Number                | WB4836LB                                           |
|----------------------------|----------------------------------------------------|
| Material                   | Painted Steel                                      |
| Frame                      | Aluminum; 1" edging                                |
| Surface Material           | Magnetic Painted Steel                             |
| Grid Pattern               | 2" x 2"                                            |
| Whiteboard Tape            | Ships with 2 rolls                                 |
| Full Dimensions            | 48"W x 36"H                                        |
| Tray Dimensions            | 35.5"W x 2"D                                       |
| Actual Weight              | 13 lbs.                                            |
| Shipping Method            | Ground                                             |
| Shipping Carton Dimensions | 53"W x 40"D x 2"H                                  |
| Shipping Weight            | 21 lbs.                                            |
| Assembly Required          | Board assembled;<br>wall-mounted hardware included |