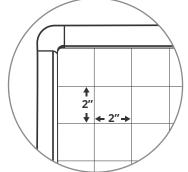

## **Product Specifications**

| Item Number                | WB4836LB                                           |
|----------------------------|----------------------------------------------------|
| Material                   | Painted Steel                                      |
| Frame                      | Aluminum; 1" edging                                |
| Surface Material           | Magnetic Painted Steel                             |
| Grid Pattern               | 2" x 2"                                            |
| Whiteboard Tape            | Ships with 2 rolls                                 |
| Full Dimensions            | 48"W x 36"H                                        |
| Tray Dimensions            | 35.5"W x 2"D                                       |
| Actual Weight              | 13 lbs.                                            |
| Shipping Method            | Ground                                             |
| Shipping Carton Dimensions | 53"W x 40"D x 2"H                                  |
| Shipping Weight            | 21 lbs.                                            |
| Assembly Required          | Board assembled;<br>wall-mounted hardware included |