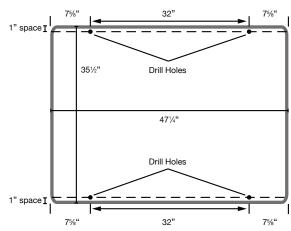

## **Product Specifications**

| Item Number                | WB4836LB                                           |
|----------------------------|----------------------------------------------------|
| Material                   | Painted Steel                                      |
| Frame                      | Aluminum; 1" edging                                |
| Surface Material           | Magnetic Painted Steel                             |
| Grid Pattern               | 2" x 2"                                            |
| Whiteboard Tape            | Ships with 2 rolls                                 |
| Full Dimensions            | 48"W x 36"H                                        |
| Tray Dimensions            | 35.5"W x 2"D                                       |
| Actual Weight              | 13 lbs.                                            |
| Shipping Method            | Ground                                             |
| Shipping Carton Dimensions | 53"W x 40"D x 2"H                                  |
| Shipping Weight            | 21 lbs.                                            |
| Assembly Required          | Board assembled;<br>wall-mounted hardware included |