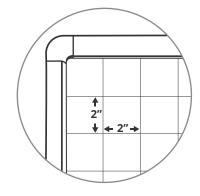

## **Product Specifications**

| Item Number                | WB7240LB                                           |
|----------------------------|----------------------------------------------------|
| Material                   | Painted Steel                                      |
| Frame                      | Aluminum; 1" edging                                |
| Surface Material           | Magnetic Painted Steel                             |
| Grid Pattern               | 2" x 2"                                            |
| Whiteboard Tape            | Ships with 2 rolls                                 |
| Full Dimensions            | 72"W x 40"H                                        |
| Tray Dimensions            | 69"W x 2.5"D                                       |
| Actual Weight              | 21 lbs.                                            |
| Shipping Method            | Ground                                             |
| Shipping Carton Dimensions | 75"W x 44"D x 2"H                                  |
| Shipping Weight            | 34 lbs.                                            |
| Assembly Required          | Board assembled;<br>wall-mounted hardware provided |