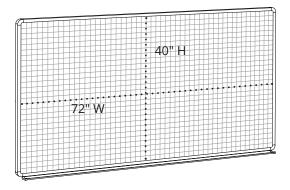

## **Product Specifications**

| Item Number                | WB7240LB                                           |
|----------------------------|----------------------------------------------------|
| Material                   | Painted Steel                                      |
| Frame                      | Aluminum; 1" edging                                |
| Surface Material           | Magnetic Painted Steel                             |
| Grid Pattern               | 2" x 2"                                            |
| Whiteboard Tape            | Ships with 2 rolls                                 |
| Full Dimensions            | 72"W x 40"H                                        |
| Tray Dimensions            | 69"W x 2.5"D                                       |
| Actual Weight              | 21 lbs.                                            |
| Shipping Method            | Ground                                             |
| Shipping Carton Dimensions | 75"W x 44"D x 2"H                                  |
| Shipping Weight            | 34 lbs.                                            |
| Assembly Required          | Board assembled;<br>wall-mounted hardware provided |