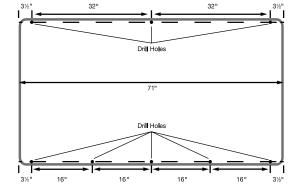

## **Product Specifications**

| Item Number                | WB7240LB                                           |
|----------------------------|----------------------------------------------------|
| Material                   | Painted Steel                                      |
| Frame                      | Aluminum; 1" edging                                |
| Surface Material           | Magnetic Painted Steel                             |
| Grid Pattern               | 2" x 2"                                            |
| Whiteboard Tape            | Ships with 2 rolls                                 |
| Full Dimensions            | 72"W x 40"H                                        |
| Tray Dimensions            | 69"W x 2.5"D                                       |
| Actual Weight              | 21 lbs.                                            |
| Shipping Method            | Ground                                             |
| Shipping Carton Dimensions | 75"W x 44"D x 2"H                                  |
| Shipping Weight            | 34 lbs.                                            |
| Assembly Required          | Board assembled;<br>wall-mounted hardware provided |