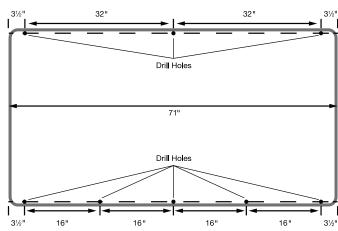

## **Product Specifications**

| Item Number                | WB7248M                                              |
|----------------------------|------------------------------------------------------|
| Material                   | Painted Steel                                        |
| Frame                      | Aluminum; 1" edging                                  |
| Surface Material           | Magnetic Painted Steel                               |
| Music Staff                | 5 sets of music staff lines;<br>1" between each line |
| Full Dimensions            | 72"W x 48"H                                          |
| Tray Dimensions            | 69"W x 2.5"D                                         |
| Actual Weight              | 30 lbs.                                              |
| Shipping Method            | Freight                                              |
| Shipping Carton Dimensions | 76.4"W x 53.5"D x 2"H                                |
| Shipping Weight            | 45 lbs.                                              |
| Assembly Required          | Board assembled; wall-mounted hardware provided      |