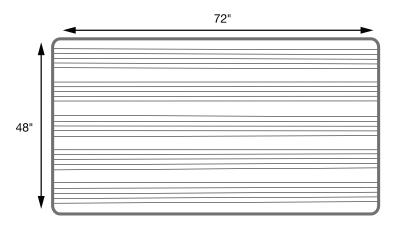

## **Product Specifications**

| Item Number                | WB7248M                                              |
|----------------------------|------------------------------------------------------|
| Material                   | Painted Steel                                        |
| Frame                      | Aluminum; 1" edging                                  |
| Surface Material           | Magnetic Painted Steel                               |
| Music Staff                | 5 sets of music staff lines;<br>1" between each line |
| Full Dimensions            | 72"W x 48"H                                          |
| Tray Dimensions            | 69"W x 2.5"D                                         |
| Actual Weight              | 30 lbs.                                              |
| Shipping Method            | Freight                                              |
| Shipping Carton Dimensions | 76.4"W x 53.5"D x 2"H                                |
| Shipping Weight            | 45 lbs.                                              |
| Assembly Required          | Board assembled; wall-mounted hardware provided      |