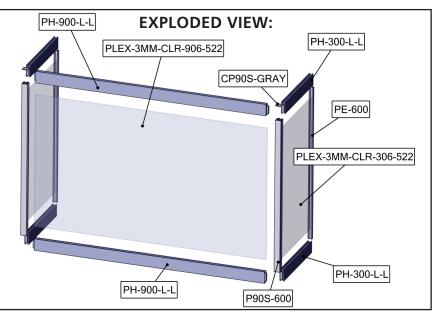

|                                           |
| Shipping dimensions:<br>N/A                                                                                                             |                                           |
| Approximate total shipping weight:<br>N/A                                                                                               |                                           |
|                                                                                                                                         | WARNING: Cancer<br>www.P65Warnings.ca.gov |



This product may include the following materials for recycle: aluminum, select wood, fabric, cardboard, paper, steel, and plastics.

### **ASSEMBLE FRAME**

## \*Not to scale