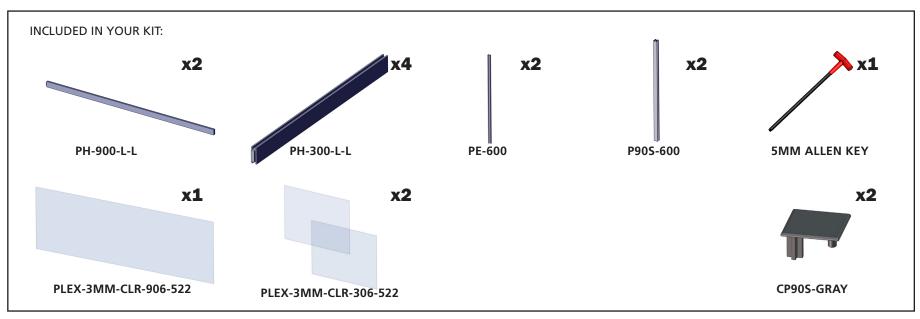

#### features and benefits:

- Clear, 1/8" (3mm) thick plexiglass dividers held in place by 15mm extrusion that sits on desk

- Frame is lightweight anodized aluminum extrusion

-Easy to assemble

- can be used as a pull cart-
- kit includes cart, graphic, one shelf and carry bag
- Extrusions can be recycled
- One year limited hardware warranty against manufacturer defects