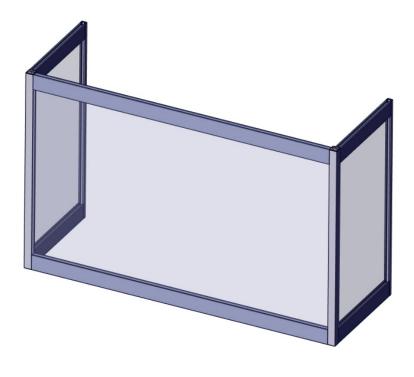

# **DESKTOP SNEEZE GUARD**

#### DSKTP-SNZ-3x2x1

The Desktop Sneeze Guard is a polished and professional looking extrusion-based sneeze guard featuring clear, 1/8" plexiglass and silver, aluminum extrusion around the perimeter of the frame. It is designed to help prevent the spread of germs, splashes and sprays. Superior quality. Made in the USA.

#### features and benefits:

- Clear, 1/8" (3mm) thick plexiglass dividers held in place by 15mm extrusion that sits on desk

- Frame is lightweight anodized aluminum extrusion

-Easy to assemble

- can be used as a pull cart-
- kit includes cart, graphic, one shelf and carry bag
- Extrusions can be recycled
- One year limited hardware warranty against manufacturer defects