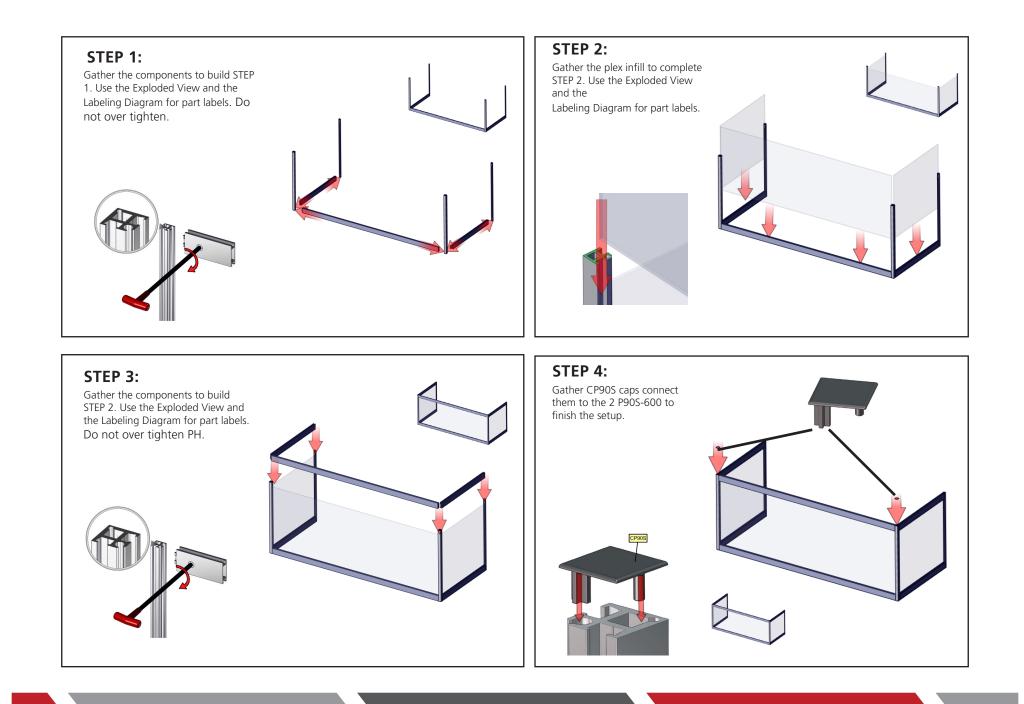

|                                           |
| Shipping dimensions:<br>N/A                                                                                                             |                                           |
| Approximate total shipping weight:<br>N/A                                                                                               |                                           |
|                                                                                                                                         | WARNING: Cancer<br>www.P65Warnings.ca.gov |



This product may include the following materials for recycle: aluminum, select wood, fabric, cardboard, paper, steel, and plastics.

### **ASSEMBLE FRAME**

## \*Not to scale