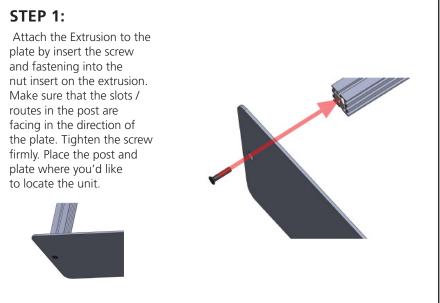

pact resistant than glass
- -Custom Sizes Available
- Frame is lightweight aluminum extrusion
- Dividers include 6mm clear plexiglass panels

### dimensions:

Hardware

Assembled unit:

11.81"w x 71.5"h x 38.15"d 300mm(w) x 1816mm(h) x 969mm(d)

Approximate weight with cases: 26 lbs / 12 kgs

Shipping

Packing case(s): N/A





This product may include the following materials for recycle: aluminum, select wood, fabric, cardboard, paper, steel, and plastics.

We are continually improving and modifying our product range and reserve the right to vary the specifications without prior notice. All dimensions and weights quoted are approximate and we accept no responsibility for variance. E&OE. See Graphic Templates for graphic bleed specifications.

### **DIVIDER ASSEMBLY**

# \*Not to scale