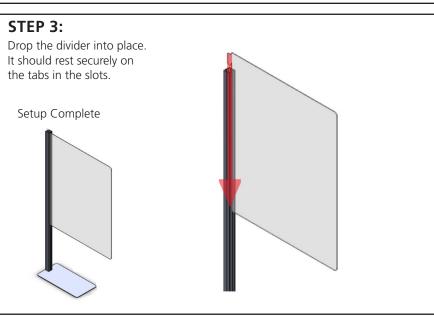

resistant than glass
- -Custom Sizes Available
- Frame is lightweight aluminum extrusion
- Dividers include 6mm clear plexiglass panels

### dimensions:

Hardware

Assembled unit:

11.81"w x 71.5"h x 38.15"d 300mm(w) x 1816mm(h) x 969mm(d)

Approximate weight with cases: 26 lbs / 12 kgs

Shipping

Packing case(s): N/A





This product may include the following materials for recycle: aluminum, select wood, fabric, cardboard, paper, steel, and plastics.

We are continually improving and modifying our product range and reserve the right to vary the specifications without prior notice. All dimensions and weights quoted are approximate and we accept no responsibility for variance. E&OE. See Graphic Templates for graphic bleed specifications.

### **DIVIDER ASSEMBLY**

# \*Not to scale