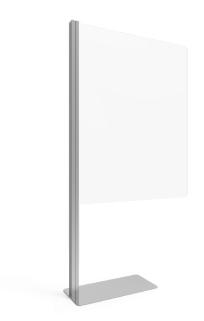

## 38"W X 72" H - Plexiglass Space Divider

#### STN-DIV-1800

Kiosk Dividers, perfect to place in between check in stations in air terminals, ATM machines, gaming machines, restroom sinks and more. Dividers include 6mm clear plexiglass panels. Frame is lightweight aluminum extrusion. Heavy-duty steel base ensures stability.

#### features and benefits:

- Heavy-duty steel base ensures stability
- -Easy to assemble
- -Easy to clean
- -Built for convenient portability
- -Made in the USA

- -More impact resistant than glass
- -Custom Sizes Available
- Frame is lightweight aluminum extrusion
- Dividers include 6mm clear plexiglass panels