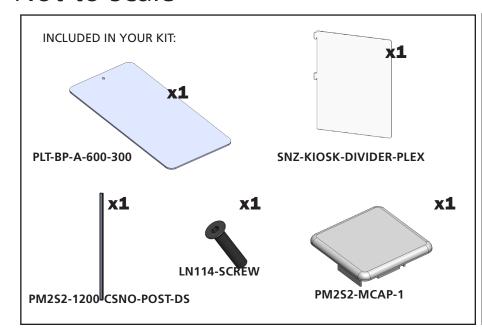

impact resistant than glass
- -Custom Sizes Available
- Frame is lightweight aluminum extrusion
- Dividers include 6mm clear plexiglass panels

### dimensions:

Hardware

Assembled unit:

11.81"w x 71.5"h x 38.15"d 300mm(w) x 1816mm(h) x 969mm(d)

Approximate weight with cases: 26 lbs / 12 kgs

Shipping

Packing case(s): N/A





This product may include the following materials for recycle: aluminum, select wood, fabric, cardboard, paper, steel, and plastics.

We are continually improving and modifying our product range and reserve the right to vary the specifications without prior notice. All dimensions and weights quoted are approximate and we accept no responsibility for variance. E&OE. See Graphic Templates for graphic bleed specifications.

### **DIVIDER ASSEMBLY**

# \*Not to scale