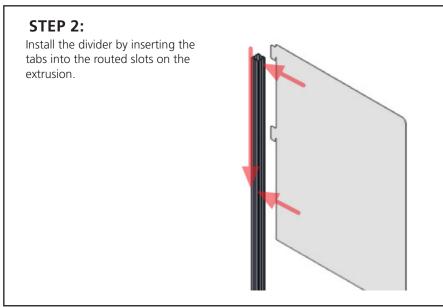

ct resistant than glass
- -Custom Sizes Available
- Frame is lightweight aluminum extrusion
- Dividers include 6mm clear plexiglass panels

### dimensions:

Hardware

Assembled unit:

11.81"w x 71.5"h x 38.15"d 300mm(w) x 1816mm(h) x 969mm(d)

Approximate weight with cases: 26 lbs / 12 kgs

Shipping

Packing case(s): N/A





This product may include the following materials for recycle: aluminum, select wood, fabric, cardboard, paper, steel, and plastics.

We are continually improving and modifying our product range and reserve the right to vary the specifications without prior notice. All dimensions and weights quoted are approximate and we accept no responsibility for variance. E&OE. See Graphic Templates for graphic bleed specifications.

### **DIVIDER ASSEMBLY**

# \*Not to scale