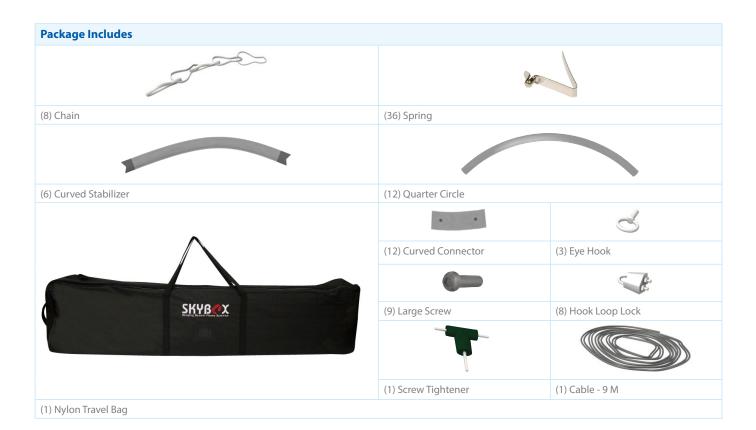

| Graphic Finishing               |                     |
| Hem with zipper                 |                     |
| Construction                    |                     |
| All aluminum frame construction |                     |
| Weights - Dimensions            |                     |
| Shipping Weight                 | 52 lbs              |
| Shipping Dimensions             | 68″x 15″x 9″        |
| Warranty                        |                     |
| 1 Year on Graphic               |                     |
| 1 Year on Frame                 |                     |
|                                 |                     |
|                                 |                     |

Graphic Turnaround Time is 3 business days for up to 2 sets

**Graphic Specification** 

192"W x 60"H