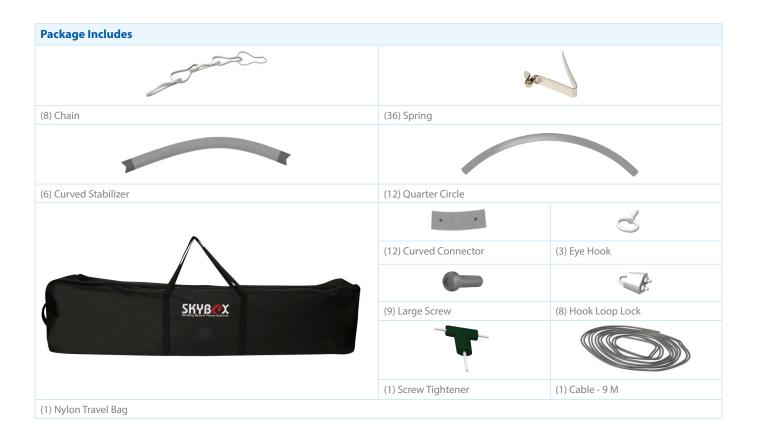

|  |
| Hem with zipper                 |                     |  |
| Construction                    |                     |  |
| All aluminum frame construction |                     |  |
| Weights - Dimensions            |                     |  |
| Shipping Weight                 | 45 lbs              |  |
| Shipping Dimensions             | 68″x 15″x 9″        |  |
| Warranty                        |                     |  |
| 1 Year on Graphic               |                     |  |
| 1 Year on Frame                 |                     |  |
|                                 |                     |  |
|                                 |                     |  |

Graphic Turnaround Time is 3 business days for up to 2 sets

**Graphic Specification** 

122"W x 36"H





Outside Graphic - White Back Fabric



Outside Graphic - White Back Fabric



Outside Graphic - White Back Fabric

## **Product Features**

The Skybox Fabric Hanging Banner is a must have at your next trade show. These extra large hanging banners are produced from high quality fabric and enable you to be seen from practically anywhere at your trade show. Available in round, square, and triangle configurations as well as numerous sizes, there is a Skybox Hanging Banner that would suit almost any situation. This particular model is 10ft wide and 60ft tall. Includes soft carry bag.

| Display Dimension               | 14' Diameter x 60"H |
|---------------------------------|---------------------|
| Graphic Size                    | 168"W x 60"H        |
| Graphic Material                |