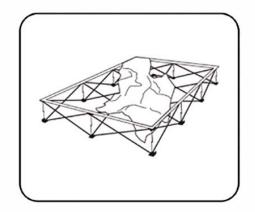

## **Graphic Installation**

5. Starting at one corner, attach velcro on the graphic to velcro on the frame.

Attach the rest of the graphic by working your way around the frame. Make sure graphic is pulled taut while attaching the velcro.