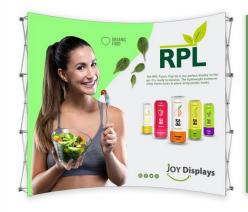

#### PRODUCT DESCRIPTION

The RPL Fabric Pop Up is the perfect display on the go and is ready in minutes. The lightweight aluminum alloy frame locks in place using plastic hooks. Attach the graphic to the frame with hook and loop fasteners. Interchangeable graphics make it a versatile choice. Easily collapse the frame with front graphic attached and stow in your carry bag.