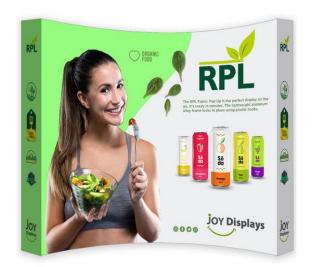

#### PRODUCT DESCRIPTION

The RPL Fabric Pop Up is the perfect display on the go and is ready in minutes. The lightweight aluminum alloy frame locks in place using plastic hooks. Attach the graphic to the frame with hook and loop fasteners. Interchangeable graphics make it a versatile choice. Easily collapse the frame with front graphic attached and stow in your carry bag.

| DISPLAY DIMENSIONS | 116.5"W x 89"H x 31"D |
|--------------------|-----------------------|
| GRAPHIC SIZE       | 132.5"W x 88.5"H      |

#### **GRAPHIC MATERIAL**

Stretch Fabric

#### **GRAPHIC FINISHING**

2" Loop Velcro on back perimeter

#### **DISPLAY CONSTRUCTION**

Aluminum frame, 2" Velcro (hook) strips, and plastic hooks.