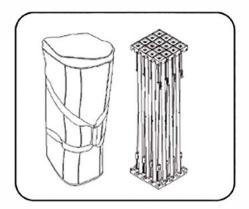

# PARTS LIST

(Qty 1) 10ft RPL Frame (with pre-installed graphic)

(Qty 1) 10ft RPL Bag

### Frame Assembly

1. Remove frame from bag.

2. Expand frame by pulling outward.

3. Make sure velcro strips are facing up.

4. Push together all locks on frame to connect.