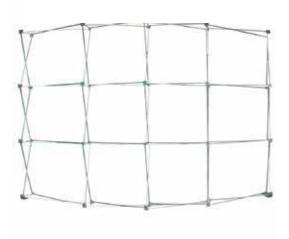

#### **DISPLAY CONSTRUCTION**

Aluminum frame, 2" Velcro (hook) strips, and plastic hooks.

## RPL FABRIC POP UP DISPLAY SET UP INSTRUCTIONS

The following instructions are compatible will all shapes and sizes of RPL frames

### Frame Assembly

1. Remove frame from bag.

2. Expand frame by pulling outward.

3. Make sure velcro strips are facing up.

4. Push together all locks on frame to connect.