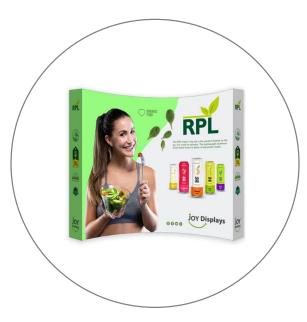

#### PRODUCT DESCRIPTION

The RPL Fabric Pop Up is the perfect display on the go and is ready in minutes. The lightweight aluminum alloy frame locks in place using plastic hooks. Attach the graphic to the frame with hook and loop fasteners. Interchangeable graphics make it a versatile choice. Easily collapse the frame with front graphic attached and stow in your carry bag.

| DISPLAY DIMENSIONS | 116.5"W x 89"H x 31"D |
|--------------------|-----------------------|
| GRAPHIC SIZE       | 132.5"W x 88.5"H      |