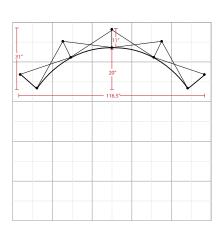

| DISPLAY DIMENSIONS | 116.5"W x 89"H x 31"D |
|--------------------|-----------------------|
| GRAPHIC SIZE       | 132.5"W x 88.5"H      |

The box represents 10' x 10' booth.

\*Package includes padded nylon travel bag