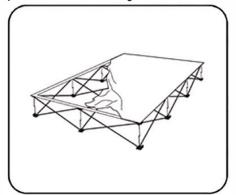

7. If needed, adjust graphic for maximum tautness. Secure end caps to complete.

\*Note - To avoid damage, disconnect end caps and all hooks before collapsing frame. Graphic can remain on frame during storage.