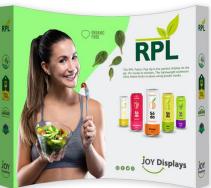

#### PRODUCT DESCRIPTION

The RPL Fabric Pop Up is the perfect display on the go and is ready in minutes. The lightweight aluminum alloy frame locks in place using plastic hooks. Attach the graphic to the frame with hook and loop fasteners. Interchangeable graphics make it a versatile choice. Easily collapse the frame with front graphic attached and stow in your carry bag.