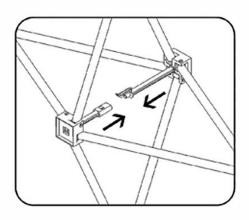

### Frame Assembly

1. Remove frame from bag.

2. Expand frame by pulling outward.

3. Make sure velcro strips are facing up.

4. Push together all locks on frame to connect.