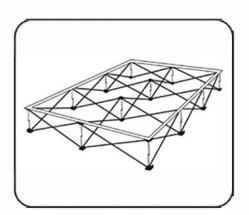

#### PRODUCT DESCRIPTION

The RPL Fabric Pop Up is the perfect display on the go and is ready in minutes. The lightweight aluminum alloy frame locks in place using plastic hooks. Attach the graphic to the frame with hook and loop fasteners. Interchangeable graphics make it a versatile choice. Easily collapse the frame with front graphic attached and stow in your carry bag.

#### **DISPLAY CONSTRUCTION**

Aluminum frame, 2" Velcro (hook) strips, and plastic hooks.

### Frame Assembly

1. Remove frame from bag.

2. Expand frame by pulling outward.

3. Make sure velcro strips are facing up.

4. Push together all locks on frame to connect.