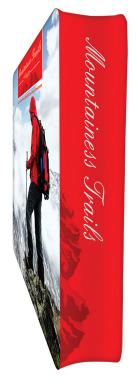

## **Product Features**

Introducing the new Wallbox Fabric Display, a portable unlike anything you've ever seen. Your exhibitors will be in awe of it's mighty size! You'll need a friend to help you set it up, but don't let this giant dissuade you-it's completely toolless! Using the same framework as our line of Skybox Hanging Banners, set up is a snap! With push button snap locks, the tubes connect together. Use it vertically, stretching tall like a tower, or horizontally as a barrier. Fabric envelops the whole frame, and zips shut at the top, creating a soft, seamless look. Printed graphics available on front, back, and all 4 sides.

| back, and all 4 sides.        |                      |
|-------------------------------|----------------------|
| Display Dimension             | 120"W x 180"H x 18"D |
| <b>Graphic Material</b>       |                      |
| Stretch Fabric                |                      |
| <b>Graphic Finishing</b>      |                      |
| Hemmed                        |                      |
| Construction                  |                      |
| Aluminum Frame                |                      |
| Weights - Dimensions          |                      |
| Shipping Weight               | 37 lbs (Frame only)  |
| Shipping Dimensions           | 10" x 14" x 58"      |
| Package Includes              |                      |
| (20) Poles for Aluminum Frame |                      |
| (17) Connectors for Frame     |                      |
| (1) Nylon Travel Bag          |                      |
| (1) Stretch Fabric Graphic    |                      |
| (1) Conversion Kit            |                      |
| Warranty                      |                      |
| 1 Year on Graphic             |                      |
|                               |                      |