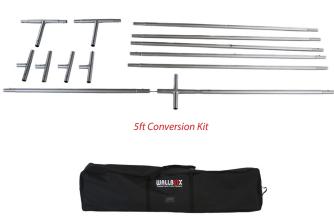

| back, and all 4 sides.        |                      |
|-------------------------------|----------------------|
| Display Dimension             | 120"W x 180"H x 18"D |
| <b>Graphic Material</b>       |                      |
| Stretch Fabric                |                      |
| <b>Graphic Finishing</b>      |                      |
| Hemmed                        |                      |
| Construction                  |                      |
| Aluminum Frame                |                      |
| Weights - Dimensions          |                      |
| Shipping Weight               | 37 lbs (Frame only)  |
| Shipping Dimensions           | 10" x 14" x 58"      |
| Package Includes              |                      |
| (20) Poles for Aluminum Frame |                      |
| (17) Connectors for Frame     |                      |
| (1) Nylon Travel Bag          |                      |
| (1) Stretch Fabric Graphic    |                      |
| (1) Conversion Kit            |                      |
| Warranty                      |                      |
| 1 Year on Graphic             |                      |
|                               |                      |