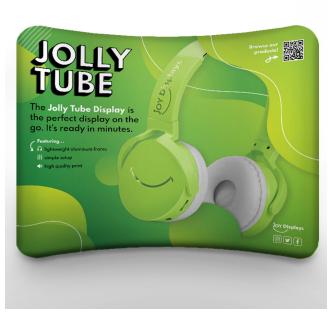

#### **Product Description**

Introducing Jolly Tube! These displays are practical, modern, and great for long term use. The aluminum tubes are lightweight and sturdy. Its easy set up makes it great for a 1-2 person team. To set up, align the numbers on each end and snap the poles together. With just a few clicks, this frame is ready to be decorated. Simply smooth the fabric like a pillowcase, slide it on from the top of the frame, and zip to secure. Then you're ready to rock and roll. The Jolly Tube is available in curved or straight frames with up to 4 sizes available. Place your order online and be ready to Jolly.

#### **Graphic Material**

Stretch Fabric

#### **Graphic Finishing**

Sewn on the left, bottom, right and zipper on top.

## **Display Construction**

Aluminum Frame