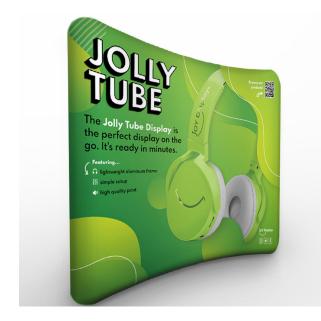

#### **Product Description**

Introducing Jolly Tube! These displays are practical, modern, and great for long term use. The aluminum tubes are lightweight and sturdy. Its easy set up makes it great for a 1-2 person team. To set up, align the numbers on each end and snap the poles together. With just a few clicks, this frame is ready to be decorated. Simply smooth the fabric like a pillowcase, slide it on from the top of the frame, and zip to secure. Then you're ready to rock and roll. The Jolly Tube is available in curved or straight frames with up to 4 sizes available. Place your order online and be ready to Jolly.

#### **Graphic Material**

Stretch Fabric

#### **Graphic Finishing**

Sewn on the left, bottom, right and zipper on top.

## **Display Construction**

Aluminum Frame