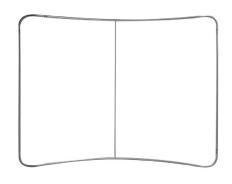

## **Display Construction**

Aluminum Frame

| Display Dimensions | Graphic Size |
|--------------------|--------------|
|                    |              |

120"W x 89"H x 20"D 124"W x 91"H