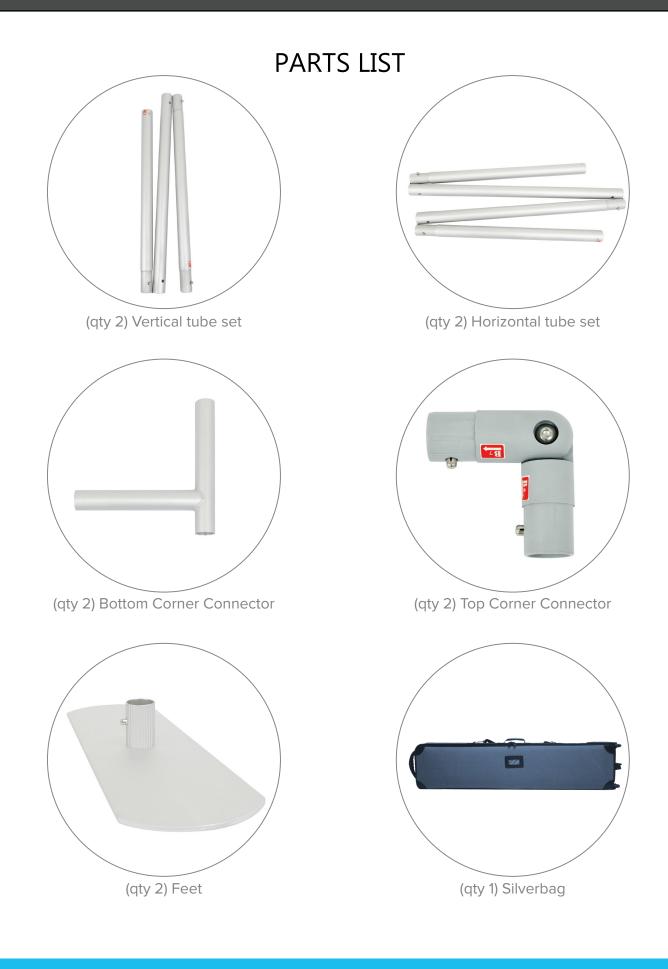

it on from the top of the frame, and zip to secure. Then you're ready to rock and roll. The Jolly Tube is available in curved or straight frames with up to 4 sizes available. Place your order online and be ready to Jolly.

| Display Dimensions       | Graphic Size |
|--------------------------|--------------|
| 112″W x 91.5″H x 19.75″D | 114"W x 91"H |
| Graphic Material         |              |

Stretch Fabric

**Graphic Finishing** 

Sewn on left, right and top with zipper closure at the bottom

**Display Construction** 

43mm diameter aluminum tube frame

#### **Shipping Weights Shipping Dimensions**

44 lbs (stand only) 48 lbs (frame and graphic) 13"L x 53"W x 8"H

#### **Graphic Turn Around Time**

3-4 business days after proof approval









### JOLLY TUBE 10FT STRAIGHT DISPLAY





#### JOLLY TUBE 10FT STRAIGHT DISPLAY

## AVAILABLE ACCESSORIES





# SET UP INSTRUCTIONS