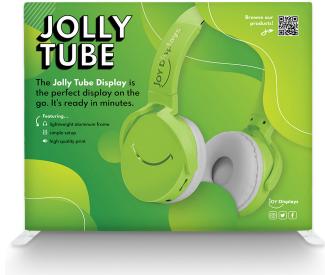

#### **Product Description**

Introducing Jolly Tube! These displays are practical, modern, and great for long term use. The aluminum tubes are lightweight and sturdy. Its easy set up makes it great for a 1-2 person team. To set up, align the numbers on each end and snap the poles together. With just a few clicks, this frame is ready to be decorated. Simply smooth the fabric like a pillowcase, slide it on from the top of the frame, and zip to secure. Then you're ready to rock and roll. The Jolly Tube is available in curved or straight frames with up to 4 sizes available. Place your order online and be ready to Jolly.

| Display Dimensions       | Graphic Size |
|--------------------------|--------------|
| 112″W x 91.5″H x 19.75″D | 114"W x 91"H |
| Graphic Material         |              |

Stretch Fabric

**Graphic Finishing** 

Sewn on left, right and top with zipper closure at the bottom

**Display Construction** 

43mm diameter aluminum tube frame