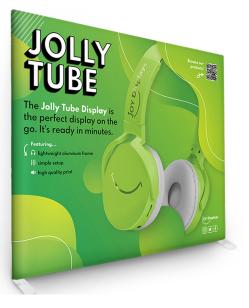

#### **Product Description**

Introducing Jolly Tube! These displays are practical, modern, and great for long term use. The aluminum tubes are lightweight and sturdy. Its easy set up makes it great for a 1-2 person team. To set up, align the numbers on each end and snap the poles together. With just a few clicks, this frame is ready to be decorated. Simply smooth the fabric like a pillowcase, slide it on from the top of the frame, and zip to secure. Then you're ready to rock and roll. The Jolly Tube is available in curved or straight frames with up to 4 sizes available. Place your order online and be ready to Jolly.

| Display Dimensions       | Graphic Size |
|--------------------------|--------------|
| 112″W x 91.5″H x 19.75″D | 114"W x 91"H |
| Graphic Material         |              |

Stretch Fabric

**Graphic Finishing** 

Sewn on left, right and top with zipper closure at the bottom

**Display Construction** 

43mm diameter aluminum tube frame