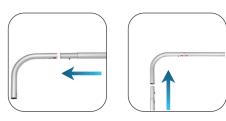

#### C. Bottom Corner / Horizontal and Vertical Tube

Attach each bottom corner base to each side of a horizontal and vertical frame tube. Each end is conveniently marked with a letter/number decal.

SPA
CENTER
LOOK GOOD FEEL GREAT YOUR TOTAL
PMCKAGE IN STA NEEDS. FROM MASSAGES
TO NUTRITIONAL COUNSELING.

# D. Top Arch / Horizontal and Vertical Tube

Attach each top corner arch to each side of a horizontal and vertical frame tube. Each end is conveniently marked with a letter/number decal.