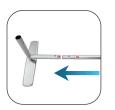

#### C. Bottom Corner / Horizontal and Vertical Tube

Attach each bottom corner base to each side of a horizontal and vertical frame tube. Each end is conveniently marked with a letter/number decal.

SPA
CENTER
LOOK GOOD FEEL GREAT YOUR TOTAL
PMCKAGE IN STA NEEDS. FROM MASSAGES
TO NUTRITIONAL COUNSELING.

# D. Top Arch / Horizontal and Vertical Tube

Attach each top corner arch to each side of a horizontal and vertical frame tube. Each end is conveniently marked with a letter/number decal.