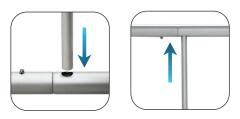

### E. Middle Support Bar

Complete the structure by sliding in the middle support bar, one end at a time.