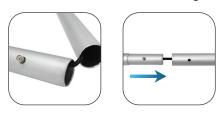

## A. Horizontal / Vertical frame Tubing

The main frame tubing and support bar are multi-piece units, connected with an internal bungee cord. Connect all of them together using the push caps and lay them to the side.