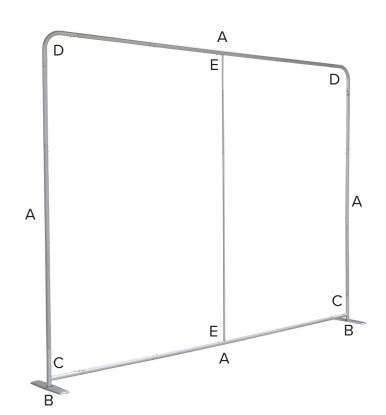

## A. Horizontal / Vertical frame Tubing

The main frame tubing and support bar are multi-piece units, connected with an internal bungee cord. Connect all of them together using the push caps and lay them to the side.

#### B. Bottom Corner / Feet

Attach each foot to a bottom corner base using a bolt and washer.

#### C. Bottom Corner / Horizontal and Vertical Tube

Attach each bottom corner base to each side of a horizontal and vertical frame tube. Each end is conveniently marked with a letter/number decal.

SPA
CENTER
LOOK GOOD FEEL GREAT YOUR TOTAL
PMCKAGE IN STA NEEDS. FROM MASSAGES
TO NUTRITIONAL COUNSELING.

# D. Top Arch / Horizontal and Vertical Tube

Attach each top corner arch to each side of a horizontal and vertical frame tube. Each end is conveniently marked with a letter/number decal.

### E. Middle Support Bar

Complete the structure by sliding in the middle support bar, one end at a time.