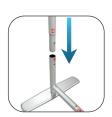

### E. Middle Support Bar

Complete the structure by sliding in the middle support bar, one end at a time.