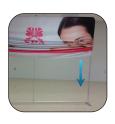

## F. Install Graphic

Drape the top of the frame, starting with the open end (bottom) of the graphic. Pull the graphic all the way down and zip the bottom shut to maximize tension.