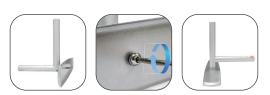

#### B. Bottom Corner / Feet

Attach each foot to a bottom corner base using a bolt and washer.