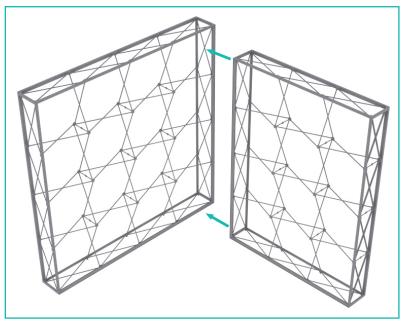

### **Front View**

Adjoin the 3x4 frame perpendicular (90° angle) to the front side of the 4x4 frame.