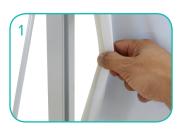

#### **L Link Connection**

\*Starting from behind, pull the 4x4 graphic away to make space for L Connector.

Slide L Connector onto the channel bars of both frames.

Turn dial to the left to lock the L Connector in place. Repeat for each vertical section (4 total).