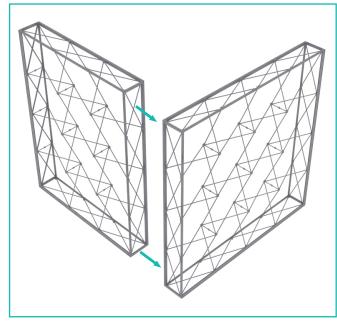

#### **Back View**

Note: Rendering shown without graphics for clarity. 4x4 front side graphic must be installed before connecting frames.