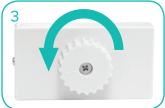

#### **L Link Connection**

\*Starting from behind, pull the 4x4 graphic away to make space for L Connector.

Slide L Connector onto the channel bars of both frames.

Turn dial to the left to lock the L Connector in place. Repeat for each vertical section (4 total).