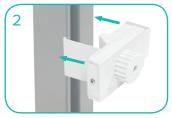

#### **L Link Connection**

\*Starting from behind, pull the 4x4 graphic away to make space for L Connector.

Slide L Connector onto the channel bars of both frames.

Turn dial to the left to lock the L Connector in place. Repeat for each vertical section (4 total).

\*Back side of 4x4 shown above.