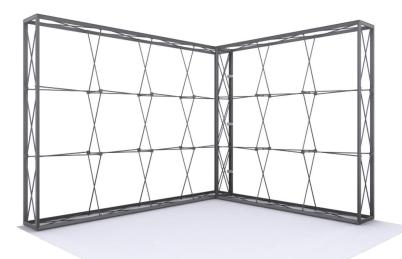

#### **Connecting Return Wall**

Adjoin the 3x3 frame perpendicular (90° angle) to the front side of the 4x3 frame.

Slide L Connector onto the channel

bars of both frames.

**Note:** Rendering shown without graphics for clarity. 4x3 front side graphic must be installed before connecting frames.

#### L Link Connection

\*Starting from behind, pull the 4x3 graphic away to make space for L Connector.

\*Back side of 4x3 shown above.

**Back View** 