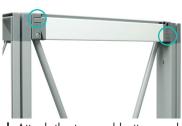

#### **Connecting Return Wall**

Adjoin the 3x3 frame perpendicular (90° angle) to the front side of the 4x3 frame.

Slide L Connector onto the channel

bars of both frames.

**Note:** Rendering shown without graphics for clarity. 4x3 front side graphic must be installed before connecting frames.

#### L Link Connection

\*Starting from behind, pull the 4x3 graphic away to make space for L Connector.

\*Back side of 4x3 shown above.

**Back View** 