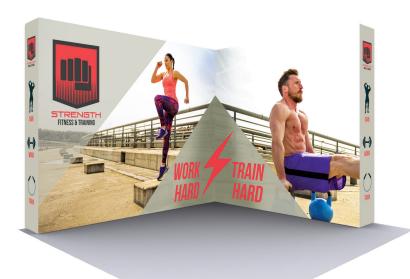

# LUMIÈRE CONFIGURATION - B (NO LIGHTS)

On frame On graphic

#### **PRODUCT DESCRIPTION**

Introducing the Lumiere Light Wall! A combination of innovative silicone-edge graphics and RPL fabric pop ups offers an easier and more cost effective SEG option. This SEG style display has the depth of the RPL so you can expose more of your message using endcap graphics. The Lumiere shrinks down in size - simply collapse the geometric frame and the SEG bungeed channel bars, and fold or roll the fabric graphics. Setup can be done by 1 person and in 5-10 minutes. SEG portability is easy and stylish.

| DISPLAY DIMENSION                                                                                                         | 118.1" W x 88.6" H x 103" D                   |
|---------------------------------------------------------------------------------------------------------------------------|-----------------------------------------------|
| GRAPHIC DIMENSIONS                                                                                                        |                                               |
| 4X3 MAIN GRAPHICS                                                                                                         | 118.5" W x 89" H (2 Graphics)                 |
| 4X3 END CAP GRAPHICS                                                                                                      | 14.25" W x 89" H (2 Graphic)                  |
| 3X3 MAIN GRAPHICS                                                                                                         | 89" W x 89" H (2 Graphics)                    |
| 3X3 END CAP GRAPHICS                                                                                                      | 14.25" W x 89" H (1 Graphic)                  |
| FRAME CONFIGURATION QUANTITY                                                                                              |                                               |
| 4X3 FRAME                                                                                                                 | 1 Frame                                       |
| 3X3 FRAME                                                                                                                 | 1 Frame                                       |
| GRAPHIC MATERIAL                                                                                                          |                                               |
| Stretch Fabric                                                                                                            |                                               |
| GRAPHIC FINISHING                                                                                                         |                                               |
| Silicone beading is sewn around the perimeter of the fabric graphic. Silicone beading is hidden from view once installed. |                                               |
| DISPLAY CONSTRUCTION                                                                                                      |                                               |
| Aluminum Frame                                                                                                            |                                               |
| SHIPPING WEIGHTS & DIMENSIONS                                                                                             |                                               |
| 4x3 Lumiere Light Wall (1 box)                                                                                            |                                               |
| Shipping Weight                                                                                                           | 35 lbs (frame only)<br>39 lbs (with graphics) |
| Shipping Dimensions                                                                                                       | 34" L x 14" W x 9" H                          |
| 3x3 Lumiere Light Wall (1 box)                                                                                            |                                               |
| Shipping Weight                                                                                                           | 28 lbs (frame only)<br>32 lbs (with graphics) |
| Shipping Dimensions                                                                                                       | 34" L x 14" W x 9" H                          |
| GRAPHIC TURN AROUND TIME                                                                                                  |                                               |
| 2 business days after proof approval                                                                                      |                                               |
| AVAILABILITY CA and PA                                                                                                    |                                               |
|                                                                                                                           |                                               |

# LUMIÈRE CONFIGURATION - B (NO LIGHTS)

PRODUCT CODE: LLW10BNL

PRODUCT CODE: LLW10BNL