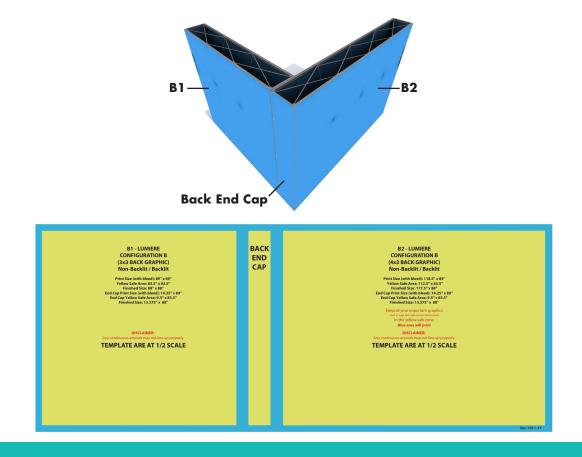

| DISPLAY DIMENSION                                                                                                         | 118.1" W x 88.6" H x 103" D                   |
|---------------------------------------------------------------------------------------------------------------------------|-----------------------------------------------|
| GRAPHIC DIMENSIONS                                                                                                        |                                               |
| 4X3 MAIN GRAPHICS                                                                                                         | 118.5" W x 89" H (2 Graphics)                 |
| 4X3 END CAP GRAPHICS                                                                                                      | 14.25" W x 89" H (2 Graphic)                  |
| 3X3 MAIN GRAPHICS                                                                                                         | 89" W x 89" H (2 Graphics)                    |
| 3X3 END CAP GRAPHICS                                                                                                      | 14.25" W x 89" H (1 Graphic)                  |
| FRAME CONFIGURATION QUANTITY                                                                                              |                                               |
| 4X3 FRAME                                                                                                                 | 1 Frame                                       |
| 3X3 FRAME                                                                                                                 | 1 Frame                                       |
| GRAPHIC MATERIAL                                                                                                          |                                               |
| Stretch Fabric                                                                                                            |                                               |
| GRAPHIC FINISHING                                                                                                         |                                               |
| Silicone beading is sewn around the perimeter of the fabric graphic. Silicone beading is hidden from view once installed. |                                               |
| DISPLAY CONSTRUCTION                                                                                                      |                                               |
| Aluminum Frame                                                                                                            |                                               |
| SHIPPING WEIGHTS & DIMENSIONS                                                                                             |                                               |
| 4x3 Lumiere Light Wall (1 box)                                                                                            |                                               |
| Shipping Weight                                                                                                           | 35 lbs (frame only)<br>39 lbs (with graphics) |
| Shipping Dimensions                                                                                                       | 34" L x 14" W x 9" H                          |
| 3x3 Lumiere Light Wall (1 box)                                                                                            |                                               |
| Shipping Weight                                                                                                           | 28 lbs (frame only)<br>32 lbs (with graphics) |
| Shipping Dimensions                                                                                                       | 34" L x 14" W x 9" H                          |
| GRAPHIC TURN AROUND TIME                                                                                                  |                                               |
| 2 business days after proof approval                                                                                      |                                               |
| AVAILABILITY CA and PA                                                                                                    |                                               |
|                                                                                                                           |                                               |