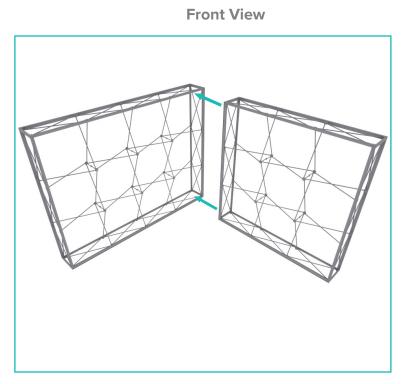

#### **Connecting Return Wall**

Adjoin the 3x3 frame perpendicular (90° angle) to the front side of the 4x3 frame.

Slide L Connector onto the channel

bars of both frames.

**Note:** Rendering shown without graphics for clarity. 4x3 front side graphic must be installed before connecting frames.