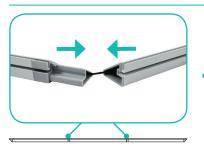

#### **Connecting Return Wall**

Adjoin the 3x3 frame perpendicular (90° angle) to the front side of the 4x3 frame.

Slide L Connector onto the channel

bars of both frames.

**Note:** Rendering shown without graphics for clarity. 4x3 front side graphic must be installed before connecting frames.

#### L Link Connection

\*Starting from behind, pull the 4x3 graphic away to make space for L Connector.

\*Back side of 4x3 shown above.

**Back View** 