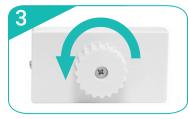

#### L Link Connection

\*Starting from behind, pull the 4x3 graphic away to make space for L Connector.

\*Back side of 4x3 shown above.

**Back View** 