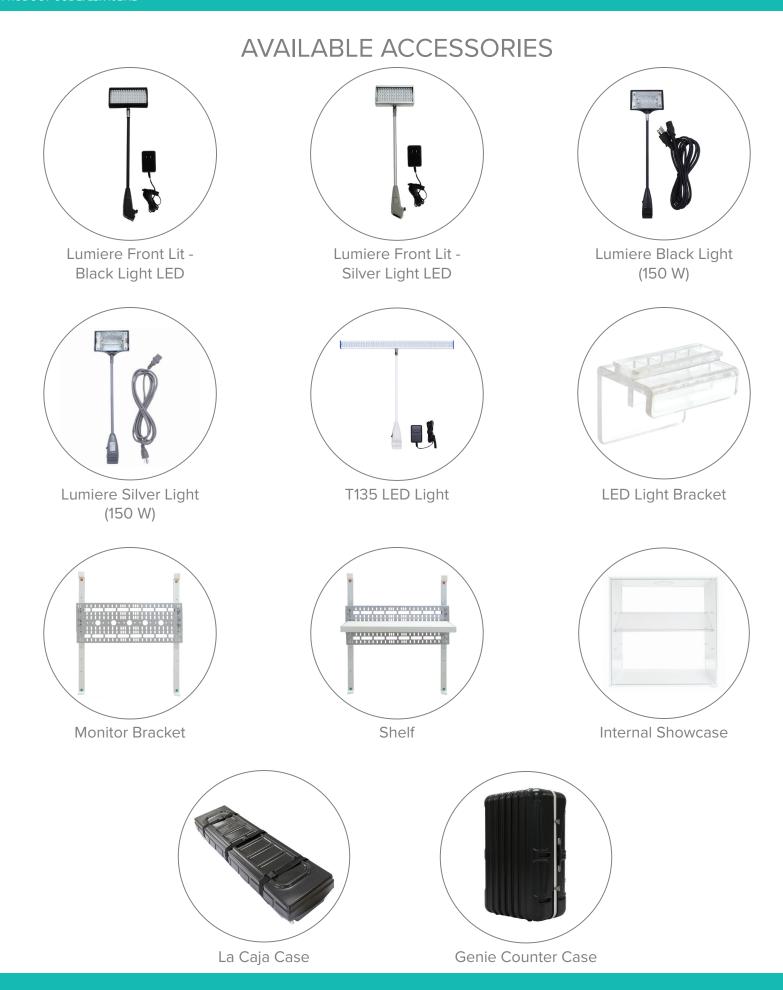

#### **Optional Accessories**

**a.** Snap the LED Light Bracket on top of the frame. Then slide the LED Light onto the bracket.

**b.** Then insert the remainder of the beading.

c. Repeat graphic installation on the end caps.