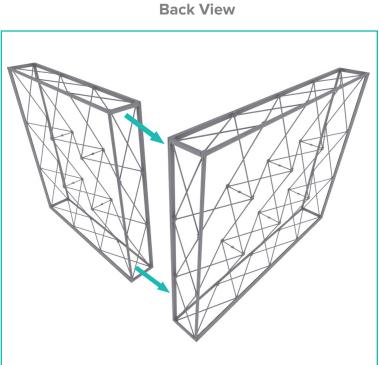

#### **Connecting Return Wall**

Adjoin the 3x3 frame perpendicular (90° angle) to the front side of the 4x3 frame.

Slide L Connector onto the channel

bars of both frames.

**Note:** Rendering shown without graphics for clarity. 4x3 front side graphic must be installed before connecting frames.

#### L Link Connection

\*Starting from behind, pull the 4x3 graphic away to make space for L Connector.

\*Back side of 4x3 shown above.

**Back View** 