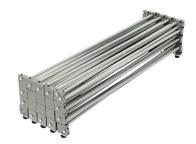

#### **Insert Channel Bars**

**a.** Expand each channel bar. Follow bungee to connect.

- **b.** Expand the frame.

**b.** Attach channel bars to frame.

**c.** Close frame by pushing the outside of the frame until male and female ends connect.