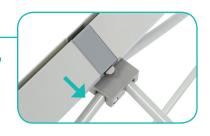

**c.** Slide channels bars onto frame, from top to bottom, then secure onto metal peg.

**d.** Attach the top and bottom endcaps on each side of the frame.