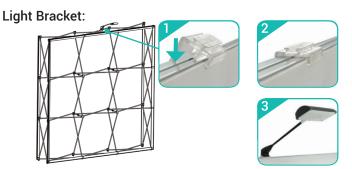

#### **Optional Accessories**

**a.** Snap the LED Light Bracket on top of the frame. Then slide the LED Light onto the bracket.

**b.** Then insert the remainder of the beading.

c. Repeat graphic installation on the end caps.