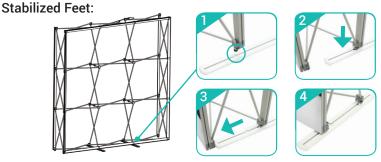

**a.** From the back, lift frame and insert adjustable feet onto stabilized feet. Then slide stabilized feet toward and insert onto the adjustable feet.