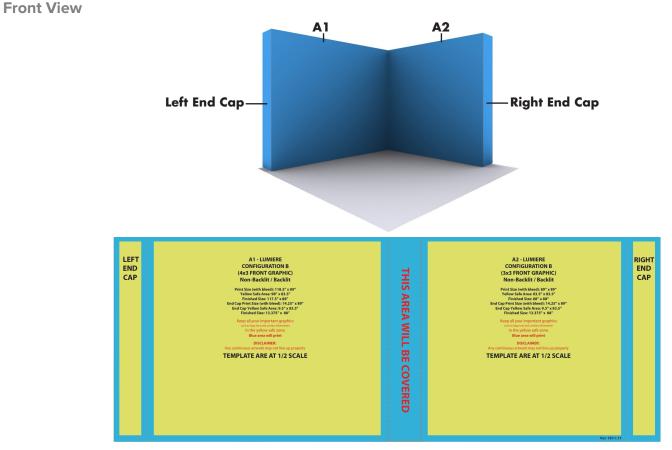

| DISPLAY DIMENSION                                                                                                         | 118.1" W x 88.6" H x 103" D                   |
|---------------------------------------------------------------------------------------------------------------------------|-----------------------------------------------|
| GRAPHIC DIMENSIONS                                                                                                        |                                               |
| 4X3 MAIN GRAPHICS                                                                                                         | 118.5" W x 89" H (2 Graphics)                 |
| 4X3 END CAP GRAPHICS                                                                                                      | 14.25" W x 89" H (2 Graphic)                  |
| 3X3 MAIN GRAPHICS                                                                                                         | 89" W x 89" H (2 Graphics)                    |
| 3X3 END CAP GRAPHICS                                                                                                      | 14.25" W x 89" H (1 Graphic)                  |
| FRAME CONFIGURATION QUANTITY                                                                                              |                                               |
| 4X3 FRAME                                                                                                                 | 1 Frame                                       |
| 3X3 FRAME                                                                                                                 | 1 Frame                                       |
| GRAPHIC MATERIAL                                                                                                          |                                               |
| Stretch Fabric                                                                                                            |                                               |
| GRAPHIC FINISHING                                                                                                         |                                               |
| Silicone beading is sewn around the perimeter of the fabric graphic. Silicone beading is hidden from view once installed. |                                               |
| DISPLAY CONSTRUCTION                                                                                                      |                                               |
| Aluminum Frame                                                                                                            |                                               |
| SHIPPING WEIGHTS & DIMENSIONS                                                                                             |                                               |
| 4x3 Lumiere Light Wall (1 box)                                                                                            |                                               |
| Shipping Weight                                                                                                           | 35 lbs (frame only)<br>39 lbs (with graphics) |
| Shipping Dimensions                                                                                                       | 34" L x 14" W x 9" H                          |
| 3x3 Lumiere Light Wall (1 box)                                                                                            |                                               |
| Shipping Weight                                                                                                           | 28 lbs (frame only)<br>32 lbs (with graphics) |
| Shipping Dimensions                                                                                                       | 34" L x 14" W x 9" H                          |
| GRAPHIC TURN AROUND TIME                                                                                                  |                                               |
| 2 business days after proof approval                                                                                      |                                               |
| AVAILABILITY CA and PA                                                                                                    |                                               |
|                                                                                                                           |                                               |