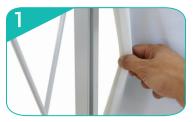

#### **Install Graphic**

**a.** In each corner, insert the silicone edge beading into the groove.

#### **Optional Accessories**

**a.** Snap the LED Light Bracket on top of the frame. Then slide the LED Light onto the bracket.

**b.** Then insert the remainder of the beading.

c. Repeat graphic installation on the end caps.