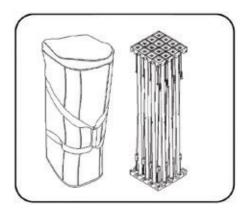

# RPL 10'x 10' STRAIGHT

PRODUCT CODE: RPL4X4STR

Plastic hooks

10' x 10' Carry Bag (INCLUDED)

Collapsed Frame

Genie Counter Case (OPTIONAL)

#### PRODUCT DESCRIPTION

The RPL Fabric Pop Up is the perfect display on the go and is ready in minutes. The lightweight aluminum alloy frame locks in place using plastic hooks. Attach the graphic to the frame with hook and loop fasteners. Interchangeable graphics make it a versatile choice. Easily collapse the frame with front graphic attached and stow in your carry bag.

## PARTS LIST

(Qty 1) 10' x 10' RPL Frame

(Qty 1) 10' x 10' RPL Carry Bag