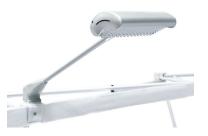

RPL LED Light Available in Black or Silver (OPTIONAL)

T135 LED Light (OPTIONAL)