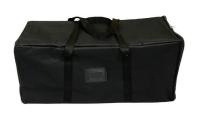

# RPL 10'x 10' STRAIGHT

PRODUCT CODE: RPL4X4STR

Plastic hooks

10' x 10' Carry Bag (INCLUDED)

Collapsed Frame

Genie Counter Case (OPTIONAL)

## PARTS LIST

(Qty 1) 10' x 10' RPL Frame

(Qty 1) 10' x 10' RPL Carry Bag