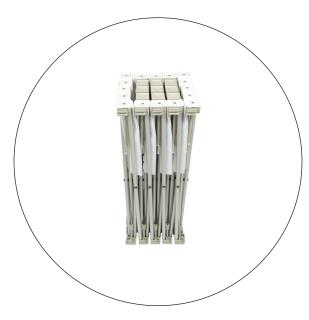

# RPL 10'x 10' STRAIGHT

PRODUCT CODE: RPL4X4STR

Plastic hooks

10' x 10' Carry Bag (INCLUDED)

Collapsed Frame

Genie Counter Case (OPTIONAL)

## PARTS LIST

(Qty 1) 10' x 10' RPL Frame

(Qty 1) 10' x 10' RPL Carry Bag