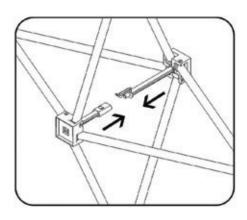

### Frame Assembly

1. Remove frame from bag.

2. Expand frame by pulling outward.

3. Make sure velcro strips are facing up.

4. Push together all locks on frame to connect.