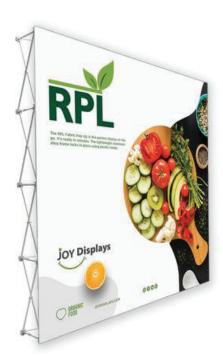

# RPL 10'x 10' STRAIGHT

PRODUCT CODE: RPL4X4STR

Plastic hooks

10' x 10' Carry Bag (INCLUDED)

Collapsed Frame

Genie Counter Case (OPTIONAL)

#### PRODUCT DESCRIPTION

The RPL Fabric Pop Up is the perfect display on the go and is ready in minutes. The lightweight aluminum alloy frame locks in place using plastic hooks. Attach the graphic to the frame with hook and loop fasteners. Interchangeable graphics make it a versatile choice. Easily collapse the frame with front graphic attached and stow in your carry bag.

| -                  |                                                                    |
|--------------------|--------------------------------------------------------------------|
| DISPLAY DIMENSIONS | 117.62"W x 117.62"H x 12.37"D                                      |
| GRAPHIC SIZE       | 142.75"W x 118"H (with end caps)<br>117.25"W x 118"H (no end caps) |
|                    |                                                                    |