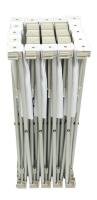

# RPL 10'x 10' STRAIGHT

PRODUCT CODE: RPL4X4STR

Plastic hooks

10' x 10' Carry Bag (INCLUDED)

Collapsed Frame

Genie Counter Case (OPTIONAL)

### Frame Assembly

1. Remove frame from bag.

2. Expand frame by pulling outward.

3. Make sure velcro strips are facing up.

4. Push together all locks on frame to connect.