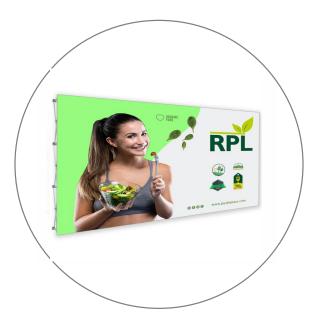

#### PRODUCT DESCRIPTION

The RPL Fabric Pop Up is the perfect display on the go and is ready in minutes. The lightweight aluminum alloy frame locks in place using plastic hooks. Attach the graphic to the frame with hook and loop fasteners. Interchangeable graphics make it a versatile choice. Easily collapse the frame with front graphic attached and stow in your carry bag.

| DISPLAY DIMENSIONS | 180"W x 89"H x 12"D |
|--------------------|---------------------|
| GRAPHIC SIZE       | 200.25"W x 89"H     |

#### **GRAPHIC MATERIAL**

Stretch Fabric