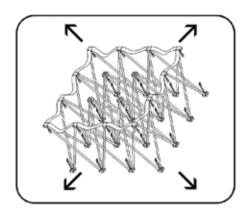

### Frame Assembly

1. Remove frame from bag.

2. Expand frame by pulling outward.

3. Make sure velcro strips are facing up.

4. Push together all locks on frame to connect.