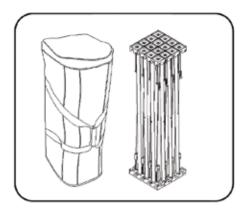

### Frame Assembly

1. Remove frame from bag.

2. Expand frame by pulling outward.

3. Make sure velcro strips are facing up.

4. Push together all locks on frame to connect.