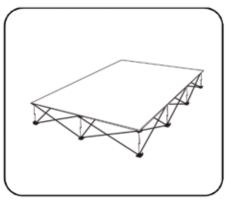

If needed, adjust graphic for maximum tautness. Secure end caps to complete.

\*Note - To avoid damage, disconnect end caps and all hooks before collapsing frame. Graphic can remain on frame during storage.