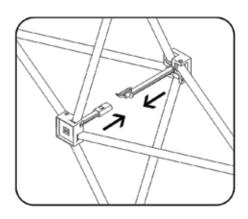

### Frame Assembly

1. Remove frame from bag.

2. Expand frame by pulling outward.

3. Make sure velcro strips are facing up.

4. Push together all locks on frame to connect.