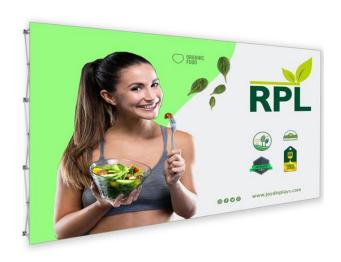

#### PRODUCT DESCRIPTION

The RPL Fabric Pop Up is the perfect display on the go and is ready in minutes. The lightweight aluminum alloy frame locks in place using plastic hooks. Attach the graphic to the frame with hook and loop fasteners. Interchangeable graphics make it a versatile choice. Easily collapse the frame with front graphic attached and stow in your carry bag.

| DISPLAY DIMENSIONS | 180"W x 89"H x 12"D |
|--------------------|---------------------|
| GRAPHIC SIZE       | 200.25"W x 89"H     |

#### **GRAPHIC MATERIAL**

Stretch Fabric