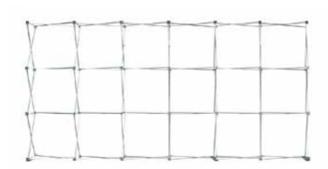

### **DISPLAY CONSTRUCTION**

Aluminum frame, 2" Velcro (hook) strips, and plastic hooks.

### Frame Assembly

1. Remove frame from bag.

2. Expand frame by pulling outward.

3. Make sure velcro strips are facing up.

4. Push together all locks on frame to connect.