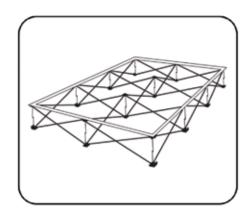

### Frame Assembly

1. Remove frame from bag.

2. Expand frame by pulling outward.

3. Make sure velcro strips are facing up.

4. Push together all locks on frame to connect.

## **Graphic Installation**

Starting at one corner, attach velcro on the graphic to velcro on the frame.

Attach the rest of the graphic by working your way around the frame. Make sure graphic is pulled taut while attaching the velcro.