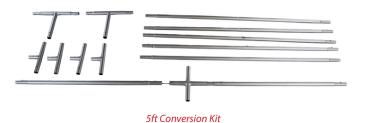

| back, and all + stacs.        |                      |
|-------------------------------|----------------------|
| Display Dimension             | 180"W x 120"H x 18"D |
| <b>Graphic Material</b>       |                      |
| Stretch Fabric                |                      |
| <b>Graphic Finishing</b>      |                      |
| Hemmed                        |                      |
| Construction                  |                      |
| Aluminum Frame                |                      |
| Weights - Dimensions          |                      |
| Shipping Weight               | 37 lbs (Frame only)  |
| Shipping Dimensions           | 10" x 14" x 58"      |
| Package Includes              |                      |
| (20) Poles for Aluminum Frame |                      |
| (17) Connectors for Frame     |                      |
| (1) Nylon Travel Bag          |                      |
| (1) Stretch Fabric Graphic    |                      |
| (1) Conversion Kit            |                      |
| Warranty                      |                      |
| 1 Year on Graphic             |                      |