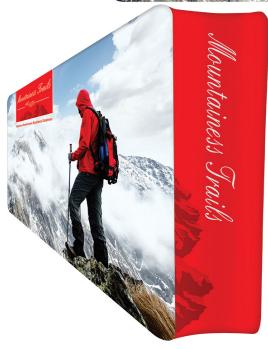

## **Product Features**

Introducing the new Wallbox Fabric Display, a portable unlike anything you've ever seen. Your exhibitors will be in awe of it's mighty size! You'll need a friend to help you set it up, but don't let this giant dissuade you-it's completely toolless! Using the same framework as our line of Skybox Hanging Banners, set up is a snap! With push button snap locks, the tubes connect together. Use it vertically, stretching tall like a tower, or horizontally as a barrier. Fabric envelops the whole frame, and zips shut at the top, creating a soft, seamless look. Printed graphics available on front, back, and all 4 sides.

| back, and all + stacs.        |                      |
|-------------------------------|----------------------|
| Display Dimension             | 180"W x 120"H x 18"D |
| <b>Graphic Material</b>       |                      |
| Stretch Fabric                |                      |
| <b>Graphic Finishing</b>      |                      |
| Hemmed                        |                      |
| Construction                  |                      |
| Aluminum Frame                |                      |
| Weights - Dimensions          |                      |
| Shipping Weight               | 37 lbs (Frame only)  |
| Shipping Dimensions           | 10" x 14" x 58"      |
| Package Includes              |                      |
| (20) Poles for Aluminum Frame |                      |
| (17) Connectors for Frame     |                      |
| (1) Nylon Travel Bag          |                      |
| (1) Stretch Fabric Graphic    |                      |
| (1) Conversion Kit            |                      |
| Warranty                      |                      |
| 1 Year on Graphic             |                      |

## **Graphic Specification**

215"W x 120"H

1 Year on Frame