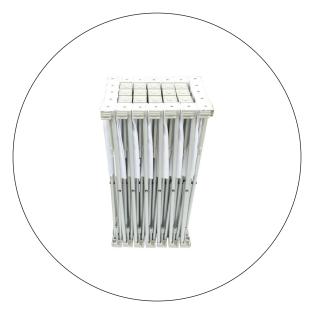

# RPL 15'x 10' STRAIGHT RPL FABRIC POP UP DISPLAY PRODUCT CODE: RPL6X4STR

Plastic hooks

15' x 10' Carry Bag (INCLUDED)

Collapsed Frame

Genie Counter Case (OPTIONAL)

## PARTS LIST

(Qty 1) 15' x 10' RPL Frame

(Qty 1) 15' x 10' RPL Carry Bag

### Frame Assembly

1. Remove frame from bag.

2. Expand frame by pulling outward.

3. Make sure velcro strips are facing up.

4. Push together all locks on frame to connect.

- **Graphic Installation**
- Starting at one corner, attach velcro on the graphic to velcro on the frame.