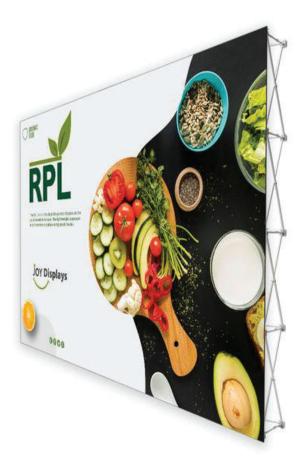

# RPL 15'x 10' STRAIGHT RPL FABRIC POP UP DISPLAY PRODUCT CODE: RPL6X4STR

Plastic hooks

15' x 10' Carry Bag (INCLUDED)

Collapsed Frame

Genie Counter Case (OPTIONAL)

#### **PRODUCT DESCRIPTION**

The RPL Fabric Pop Up is the perfect display on the go and is ready in minutes. The lightweight aluminum alloy frame locks in place using plastic hooks. Attach the graphic to the frame with hook and loop fasteners. Interchangeable graphics make it a versatile choice. Easily collapse the frame with front graphic attached and stow in your carry bag.

|                                                             |                                                   | 5                                                            |  |
|-------------------------------------------------------------|---------------------------------------------------|--------------------------------------------------------------|--|
| DISPLAY DIMENSIONS                                          | 175                                               | .25"W x 117.62"H x 12.37"D                                   |  |
| GRAPHIC SIZE                                                |                                                   | .75"W x 118"H (with end caps)<br>.25"W x 118"H (no end caps) |  |
| GRAPHIC MATERIAL                                            |                                                   |                                                              |  |
| Stretch Fabric                                              |                                                   |                                                              |  |
| GRAPHIC FINISHING                                           |                                                   |                                                              |  |
| 2" Loop Velcro on back perimeter                            |                                                   |                                                              |  |
| DISPLAY CONSTRUCTION                                        |                                                   |                                                              |  |
| Aluminum frame, 2" Velcro (hook) strips, and plastic hooks. |                                                   |                                                              |  |
| SHIPPING WEIGHTS & DIMENSIONS                               |                                                   |                                                              |  |
| Shipping Weight                                             |                                                   | 48 lbs (stand only)<br>54 lbs (frame and graphic)            |  |
| Shipping Dimensions                                         | 22"L x 14.25"W x 32.75"H                          |                                                              |  |
| LARGE QUANTITY FREIGHT                                      |                                                   |                                                              |  |
| Freight Shipping                                            | 8 b                                               | 8 boxes per 48"L x 40"W x 66"H skid                          |  |
| Freight Weight                                              | 429 lbs (frame only)<br>477 lbs (frame & graphic) |                                                              |  |
| GRAPHIC TURN AROUND TIME                                    |                                                   |                                                              |  |
| 1 business day after proof approval                         |                                                   |                                                              |  |
| AVAILABLE ACCESSORIES                                       |                                                   |                                                              |  |
| T135 LED Light                                              |                                                   | RPL LED Light (Black or Silver)                              |  |
| Genie Counter Case                                          |                                                   |                                                              |  |
| AVAILABILITY                                                |                                                   | CA and PA                                                    |  |