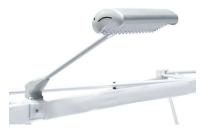

**RPL LED Light** Available in Black or Silver (OPTIONAL)

(OPTIONAL)

RPL 15'X 10' STRAIGHT RPL FABRIC POP UP DISPLAY PRODUCT CODE: RPL6X4STR

|                                                             |                                                   | 5                                                            |  |
|-------------------------------------------------------------|---------------------------------------------------|--------------------------------------------------------------|--|
| DISPLAY DIMENSIONS                                          | 175                                               | .25"W x 117.62"H x 12.37"D                                   |  |
| GRAPHIC SIZE                                                |                                                   | .75"W x 118"H (with end caps)<br>.25"W x 118"H (no end caps) |  |
| GRAPHIC MATERIAL                                            |                                                   |                                                              |  |
| Stretch Fabric                                              |                                                   |                                                              |  |
| GRAPHIC FINISHING                                           |                                                   |                                                              |  |
| 2" Loop Velcro on back perimeter                            |                                                   |                                                              |  |
| DISPLAY CONSTRUCTION                                        |                                                   |                                                              |  |
| Aluminum frame, 2" Velcro (hook) strips, and plastic hooks. |                                                   |                                                              |  |
| SHIPPING WEIGHTS & DIMENSIONS                               |                                                   |                                                              |  |
| Shipping Weight                                             |                                                   | 48 lbs (stand only)<br>54 lbs (frame and graphic)            |  |
| Shipping Dimensions                                         | 22"L x 14.25"W x 32.75"H                          |                                                              |  |
| LARGE QUANTITY FREIGHT                                      |                                                   |                                                              |  |
| Freight Shipping                                            | 8 b                                               | 8 boxes per 48"L x 40"W x 66"H skid                          |  |
| Freight Weight                                              | 429 lbs (frame only)<br>477 lbs (frame & graphic) |                                                              |  |
| GRAPHIC TURN AROUND TIME                                    |                                                   |                                                              |  |
| 1 business day after proof approval                         |                                                   |                                                              |  |
| AVAILABLE ACCESSORIES                                       |                                                   |                                                              |  |
| T135 LED Light                                              |                                                   | RPL LED Light (Black or Silver)                              |  |
| Genie Counter Case                                          |                                                   |                                                              |  |
| AVAILABILITY                                                |                                                   | CA and PA                                                    |  |