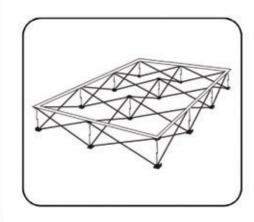

### Frame Assembly

1. Remove frame from bag.

2. Expand frame by pulling outward.

3. Make sure velcro strips are facing up.

4. Push together all locks on frame to connect.

- **Graphic Installation**
- Starting at one corner, attach velcro on the graphic to velcro on the frame.