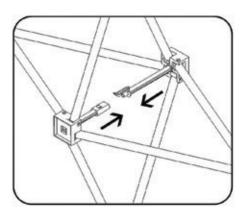

### Frame Assembly

1. Remove frame from bag.

2. Expand frame by pulling outward.

3. Make sure velcro strips are facing up.

4. Push together all locks on frame to connect.

- **Graphic Installation**
- Starting at one corner, attach velcro on the graphic to velcro on the frame.