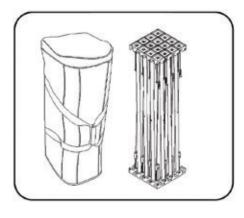

# RPL 15'x 10' STRAIGHT RPL FABRIC POP UP DISPLAY PRODUCT CODE: RPL6X4STR

Plastic hooks

15' x 10' Carry Bag (INCLUDED)

Collapsed Frame

Genie Counter Case (OPTIONAL)

### Frame Assembly

1. Remove frame from bag.

2. Expand frame by pulling outward.

3. Make sure velcro strips are facing up.

4. Push together all locks on frame to connect.

- **Graphic Installation**
- Starting at one corner, attach velcro on the graphic to velcro on the frame.

\*Note - To avoid damage, disconnect end caps and all hooks before collapsing frame. Graphic can remain on frame during storage.