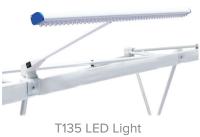

|                                                             |                                                   | 5                                                            |  |
|-------------------------------------------------------------|---------------------------------------------------|--------------------------------------------------------------|--|
| DISPLAY DIMENSIONS                                          | 175                                               | .25"W x 117.62"H x 12.37"D                                   |  |
| GRAPHIC SIZE                                                |                                                   | .75"W x 118"H (with end caps)<br>.25"W x 118"H (no end caps) |  |
| GRAPHIC MATERIAL                                            |                                                   |                                                              |  |
| Stretch Fabric                                              |                                                   |                                                              |  |
| GRAPHIC FINISHING                                           |                                                   |                                                              |  |
| 2" Loop Velcro on back perimeter                            |                                                   |                                                              |  |
| DISPLAY CONSTRUCTION                                        |                                                   |                                                              |  |
| Aluminum frame, 2" Velcro (hook) strips, and plastic hooks. |                                                   |                                                              |  |
| SHIPPING WEIGHTS & DIMENSIONS                               |                                                   |                                                              |  |
| Shipping Weight                                             |                                                   | 48 lbs (stand only)<br>54 lbs (frame and graphic)            |  |
| Shipping Dimensions                                         | 22"L x 14.25"W x 32.75"H                          |                                                              |  |
| LARGE QUANTITY FREIGHT                                      |                                                   |                                                              |  |
| Freight Shipping                                            | 8 b                                               | 8 boxes per 48"L x 40"W x 66"H skid                          |  |
| Freight Weight                                              | 429 lbs (frame only)<br>477 lbs (frame & graphic) |                                                              |  |
| GRAPHIC TURN AROUND TIME                                    |                                                   |                                                              |  |
| 1 business day after proof approval                         |                                                   |                                                              |  |
| AVAILABLE ACCESSORIES                                       |                                                   |                                                              |  |
| T135 LED Light                                              |                                                   | RPL LED Light (Black or Silver)                              |  |
| Genie Counter Case                                          |                                                   |                                                              |  |
| AVAILABILITY                                                |                                                   | CA and PA                                                    |  |