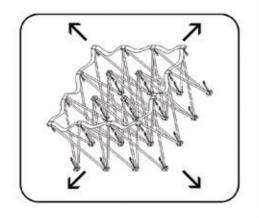

### Frame Assembly

1. Remove frame from bag.

2. Expand frame by pulling outward.

3. Make sure velcro strips are facing up.

4. Push together all locks on frame to connect.

- **Graphic Installation**
- Starting at one corner, attach velcro on the graphic to velcro on the frame.