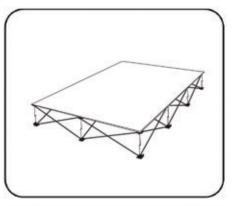

# RPL 15'x 10' STRAIGHT RPL FABRIC POP UP DISPLAY PRODUCT CODE: RPL6X4STR

Plastic hooks

15' x 10' Carry Bag (INCLUDED)

Collapsed Frame

Genie Counter Case (OPTIONAL)

#### **PRODUCT DESCRIPTION**

The RPL Fabric Pop Up is the perfect display on the go and is ready in minutes. The lightweight aluminum alloy frame locks in place using plastic hooks. Attach the graphic to the frame with hook and loop fasteners. Interchangeable graphics make it a versatile choice. Easily collapse the frame with front graphic attached and stow in your carry bag.