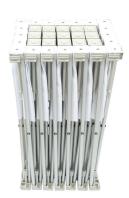

# RPL 15'x 10' STRAIGHT RPL FABRIC POP UP DISPLAY PRODUCT CODE: RPL6X4STR

Plastic hooks

15' x 10' Carry Bag (INCLUDED)

Collapsed Frame

Genie Counter Case (OPTIONAL)

## PARTS LIST

(Qty 1) 15' x 10' RPL Frame

(Qty 1) 15' x 10' RPL Carry Bag

### Frame Assembly

1. Remove frame from bag.

2. Expand frame by pulling outward.

3. Make sure velcro strips are facing up.

4. Push together all locks on frame to connect.

- **Graphic Installation**
- Starting at one corner, attach velcro on the graphic to velcro on the frame.