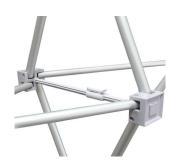

### Frame Assembly

1. Remove frame from bag.

2. Expand frame by pulling outward.

3. Make sure velcro strips are facing up.

4. Push together all locks on frame to connect.

- **Graphic Installation**
- Starting at one corner, attach velcro on the graphic to velcro on the frame.