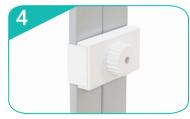

#### **Straight Connection**

\*Starting from behind, make sure the frames are flushed next to each other.

Slide Straight Connector onto the channel bars of both frames.

Turn dial to the left to lock the Straight Connector in place. Repeat for each vertical sections (6 total).