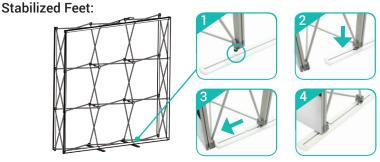

**a.** From the back, lift frame and insert adjustable feet onto stabilized feet. Then slide stabilized feet toward and insert onto the adjustable feet.