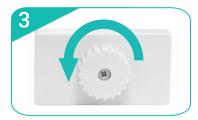

#### **Straight Connection**

\*Starting from behind, make sure the frames are flushed next to each other.

Slide Straight Connector onto the channel bars of both frames.

Turn dial to the left to lock the Straight Connector in place. Repeat for each vertical sections (6 total).