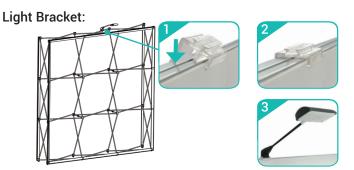

#### **Optional Accessories**

**a.** Snap the LED Light Bracket on top of the frame. Then slide the LED Light onto the bracket.

**b.** Then insert the remainder of the beading.

c. Repeat graphic installation on the end caps.