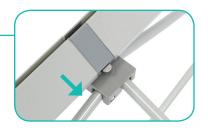

#### **Insert Channel Bars**

**a.** Expand each channel bar. Follow bungee to connect.

- **b.** Expand the frame.

**b.** Attach channel bars to frame.

**c.** Close frame by pushing the outside of the frame until male and female ends connect.

**c.** Slide channels bars onto frame, from top to bottom, then secure onto metal peg.

**d.** Attach the top and bottom endcaps on each side of the frame.