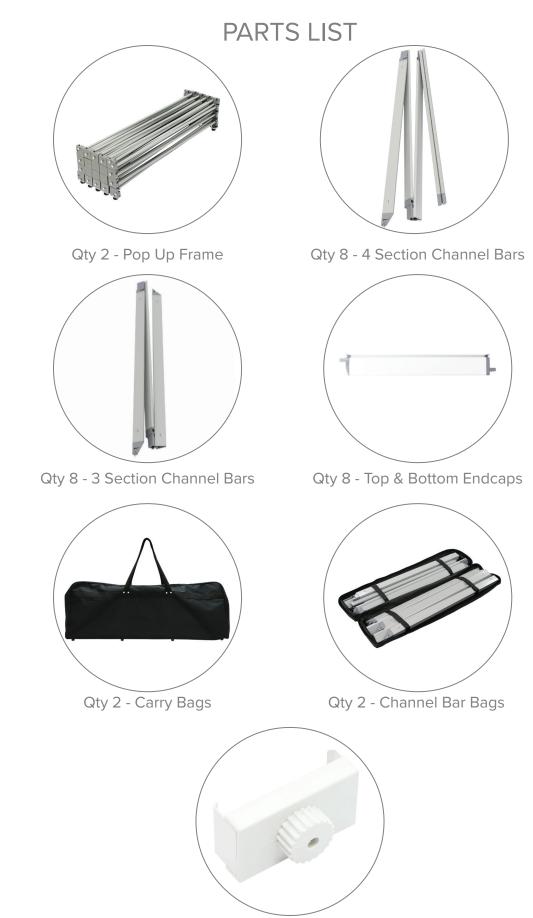

#### Set Up Pop Up Frame

**a.** Place frame with the adjustable feet facing down.

#### **Insert Channel Bars**

**a.** Expand each channel bar. Follow bungee to connect.

- **b.** Expand the frame.

**b.** Attach channel bars to frame.

**c.** Close frame by pushing the outside of the frame until male and female ends connect.

**c.** Slide channels bars onto frame, from top to bottom, then secure onto metal peg.

**d.** Attach the top and bottom endcaps on each side of the frame.