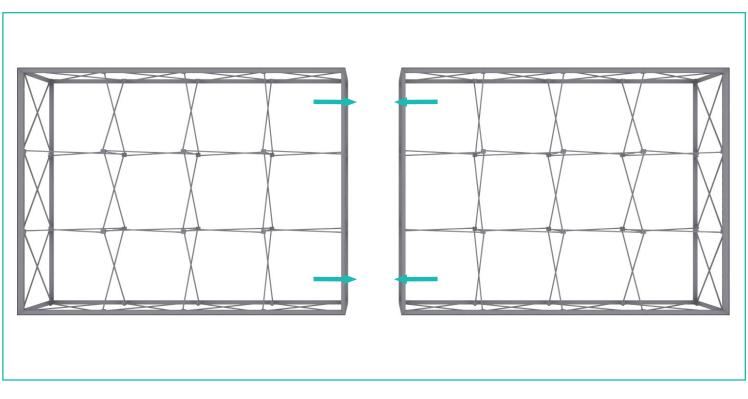

#### **Connecting Wall**

Place the (2) 4x3 frames side by side.

Note: Rendering shown without graphics for clarity.

#### **Straight Connection**

\*Starting from behind, make sure the frames are flushed next to each other.

Slide Straight Connector onto the channel bars of both frames.

Turn dial to the left to lock the Straight Connector in place. Repeat for each vertical sections (6 total).