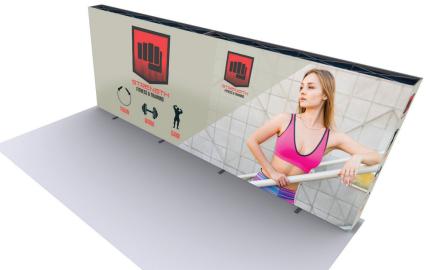

#### PRODUCT DESCRIPTION

Introducing the Lumiere Light Wall! A combination of innovative silicone-edge graphics and RPL fabric pop ups offers an easier and more cost effective SEG option. This SEG style display has the depth of the RPL so you can expose more of your message using endcap graphics. The Lumiere shrinks down in size - simply collapse the geometric frame and the SEG bungeed channel bars, and fold or roll the fabric graphics. Setup can be done by 1 person and in 5-10 minutes. SEG portability is easy and stylish.

| ,                                                                                                                         |                                                                     |
|---------------------------------------------------------------------------------------------------------------------------|---------------------------------------------------------------------|
| DISPLAY DIMENSION                                                                                                         | 236.2" W x 88.6" H x 14.5" D                                        |
| GRAPHIC DIMENSIONS                                                                                                        |                                                                     |
| 4X3 MAIN GRAPHICS                                                                                                         | 118.5″ W x 89″ H (4 Graphics)                                       |
| 4X3 END CAP GRAPHICS                                                                                                      | 14.25" W x 89" H (2 Graphics)                                       |
| FRAME CONFIGURATION QUANTITY                                                                                              |                                                                     |
| 4X3 FRAME                                                                                                                 | 2 Frames                                                            |
| GRAPHIC MATERIAL                                                                                                          |                                                                     |
| Stretch Fabric                                                                                                            |                                                                     |
| GRAPHIC FINISHING                                                                                                         |                                                                     |
| Silicone beading is sewn around the perimeter of the fabric graphic. Silicone beading is hidden from view once installed. |                                                                     |
| DISPLAY CONSTRUCTION                                                                                                      |                                                                     |
| Aluminum Frame                                                                                                            |                                                                     |
| SHIPPING WEIGHTS & DIMENSIONS                                                                                             |                                                                     |
| 4x3 Lumiere Light Wall (2 boxes total)                                                                                    |                                                                     |
| Shipping Weight                                                                                                           | 35 lbs (frame only) (each box)<br>39 lbs (with graphics) (each box) |
| Shipping Dimensions                                                                                                       | 34" L x 14" W x 9" H (each box)                                     |
| GRAPHIC TURN AROUND TIME                                                                                                  |                                                                     |
| 2 business days after proof approval                                                                                      |                                                                     |
| AVAILABILI                                                                                                                | TY CA and PA                                                        |
|                                                                                                                           |                                                                     |