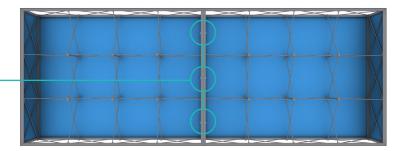

#### **Connecting Wall**

Place the (2) 4x3 frames side by side.

Note: Rendering shown without graphics for clarity.

#### **Straight Connection**

\*Starting from behind, make sure the frames are flushed next to each other.

Slide Straight Connector onto the channel bars of both frames.

Turn dial to the left to lock the Straight Connector in place. Repeat for each vertical sections (6 total).

\*Back side of the 4x3's shown above.

**Back View** 