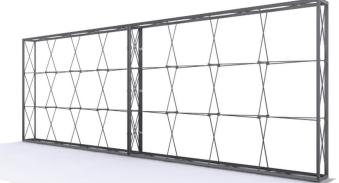

#### **Connecting Wall**

Place the (2) 4x3 frames side by side.

Note: Rendering shown without graphics for clarity.

#### **Straight Connection**

\*Starting from behind, make sure the frames are flushed next to each other.

Slide Straight Connector onto the channel bars of both frames.

Turn dial to the left to lock the Straight Connector in place. Repeat for each vertical sections (6 total).