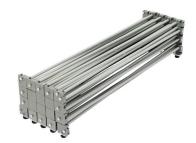

#### **Straight Connection**

\*Starting from behind, make sure the frames are flushed next to each other.

Slide Straight Connector onto the channel bars of both frames.

Turn dial to the left to lock the Straight Connector in place. Repeat for each vertical sections (6 total).