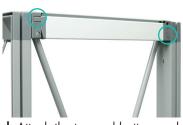

#### **Straight Connection**

\*Starting from behind, make sure the frames are flushed next to each other.

Slide Straight Connector onto the channel bars of both frames.

Turn dial to the left to lock the Straight Connector in place. Repeat for each vertical sections (6 total).

\*Back side of the 4x3's shown above.

**Back View** 