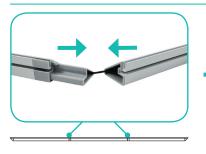

#### **Connecting Wall**

Place the (2) 4x3 frames side by side.

Note: Rendering shown without graphics for clarity.

#### **Straight Connection**

\*Starting from behind, make sure the frames are flushed next to each other.

Slide Straight Connector onto the channel bars of both frames.

Turn dial to the left to lock the Straight Connector in place. Repeat for each vertical sections (6 total).