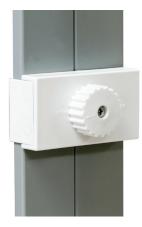

Straight Connector

# LUMIÈRE CONFIGURATION - D (NO LIGHTS)

PRODUCT CODE: LLW20DNL

Qty 6 - Straight Connectors

#### **Straight Connection**

\*Starting from behind, make sure the frames are flushed next to each other.

Slide Straight Connector onto the channel bars of both frames.

Turn dial to the left to lock the Straight Connector in place. Repeat for each vertical sections (6 total).