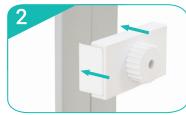

#### **Straight Connection**

\*Starting from behind, make sure the frames are flushed next to each other.

Slide Straight Connector onto the channel bars of both frames.

Turn dial to the left to lock the Straight Connector in place. Repeat for each vertical sections (6 total).