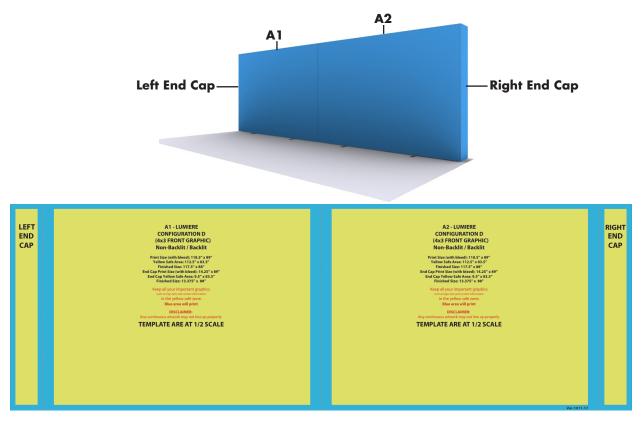

# LUMIÈRE CONFIGURATION - D (NO LIGHTS)

On frame On graphic

Shown with optional feet

| ,                                                                                                                         |                                                                     |
|---------------------------------------------------------------------------------------------------------------------------|---------------------------------------------------------------------|
| DISPLAY DIMENSION                                                                                                         | 236.2" W x 88.6" H x 14.5" D                                        |
| GRAPHIC DIMENSIONS                                                                                                        |                                                                     |
| 4X3 MAIN GRAPHICS                                                                                                         | 118.5″ W x 89″ H (4 Graphics)                                       |
| 4X3 END CAP GRAPHICS                                                                                                      | 14.25" W x 89" H (2 Graphics)                                       |
| FRAME CONFIGURATION QUANTITY                                                                                              |                                                                     |
| 4X3 FRAME                                                                                                                 | 2 Frames                                                            |
| GRAPHIC MATERIAL                                                                                                          |                                                                     |
| Stretch Fabric                                                                                                            |                                                                     |
| GRAPHIC FINISHING                                                                                                         |                                                                     |
| Silicone beading is sewn around the perimeter of the fabric graphic. Silicone beading is hidden from view once installed. |                                                                     |
| DISPLAY CONSTRUCTION                                                                                                      |                                                                     |
| Aluminum Frame                                                                                                            |                                                                     |
| SHIPPING WEIGHTS & DIMENSIONS                                                                                             |                                                                     |
| 4x3 Lumiere Light Wall (2 boxes total)                                                                                    |                                                                     |
| Shipping Weight                                                                                                           | 35 lbs (frame only) (each box)<br>39 lbs (with graphics) (each box) |
| Shipping Dimensions                                                                                                       | 34" L x 14" W x 9" H (each box)                                     |
| GRAPHIC TURN AROUND TIME                                                                                                  |                                                                     |
| 2 business days after proof approval                                                                                      |                                                                     |
| AVAILABILI                                                                                                                | TY CA and PA                                                        |
|                                                                                                                           |                                                                     |

## LUMIÈRE CONFIGURATION - D (NO LIGHTS)

PRODUCT CODE: LLW20DNL

Internal Showcase

La Caja Case

Genie Counter Case

# LUMIÈRE CONFIGURATION - D (NO LIGHTS)

PRODUCT CODE: LLW20DNL

Qty 6 - Straight Connectors