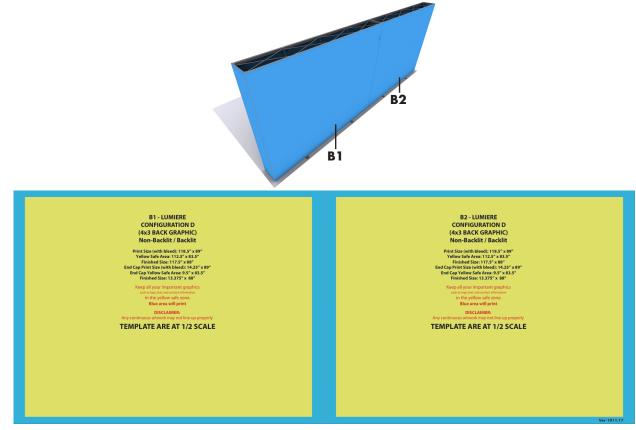

#### **Connecting Wall**

Place the (2) 4x3 frames side by side.

Note: Rendering shown without graphics for clarity.

\*Back side of the 4x3's shown above.

**Back View** 