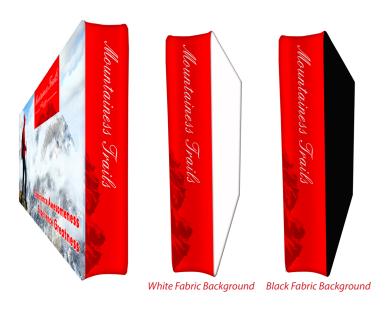

## **Product Features**

Introducing the new Wallbox Fabric Display, a portable unlike anything you've ever seen. Your exhibitors will be in awe of it's mighty size! You'll need a friend to help you set it up, but don't let this giant dissuade you-it's completely toolless! Using the same framework as our line of Skybox Hanging Banners, set up is a snap! With push button snap locks, the tubes connect together. Use it vertically, stretching tall like a tower, or horizontally as a barrier. Fabric envelops the whole frame, and zips shut at the top, creating a soft, seamless look. Printed graphics available on front, back, and all 4 sides.

Display Dimension | 120"H x 240 "W x 18"D

| Graphic Material              |                    |
|-------------------------------|--------------------|
| Stretch Fabric                |                    |
| <b>Graphic Finishing</b>      |                    |
| Hemmed                        |                    |
| Construction                  |                    |
| Aluminum Frame                |                    |
| Weights - Dimensions          |                    |
| Shipping Weight               | 45lbs (Frame only) |
| Shipping Dimensions           | 10" x 14" x 58"    |
| Package Includes              |                    |
| (20) Poles for Aluminum Frame |                    |
| (17) Connectors for Frame     |                    |
| (1) Nylon Travel Bag          |                    |
| (1) Stretch Fabric Graphic    |                    |
| (2) 8x10 conversion kit       |                    |
| Warranty                      |                    |
| 1 Year on Graphic             |                    |
| 1 Year on Frame               |                    |

## **Graphic Specification**

275"W x 120"H