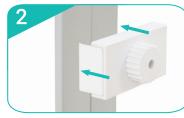

#### **Straight Connection**

\*Starting from behind, make sure the frames are flushed next to each other.

Slide Straight Connector onto the channel bars of both frames.

Turn dial to the left to lock the Straight Connector in place. Repeat for each vertical sections (6 total).

Note: Repeat process when frames are stack together (6 total).

\*Back side of the 4x3's shown above.