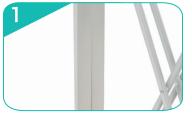

#### **Straight Connection**

\*Starting from behind, make sure the frames are flushed next to each other.

Slide Straight Connector onto the channel bars of both frames.

Turn dial to the left to lock the Straight Connector in place. Repeat for each vertical sections (6 total).

Note: Repeat process when frames are stack together (6 total).

\*Back side of the 4x3's shown above.