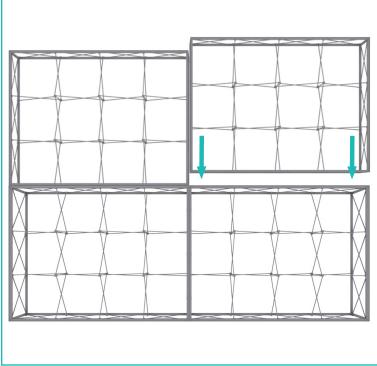

#### **Connecting Top Wall**

Place the 4x3 frames on top of the 4x3 frames.

**Note:** 2 people are required to hold each side of the top frame while the third person secrues with the Straight Connectors. Repeat process for other top frame.

**Note:** Rendering shown without graphics for clarity. 4x3 front side graphics must be installed first before placing the frames on top.

#### **Straight Connection**

\*Starting from behind, make sure the frames are flushed next to each other.

Slide Straight Connector onto the channel bars of both frames.

Turn dial to the left to lock the Straight Connector in place. Repeat for each vertical sections (8 total).