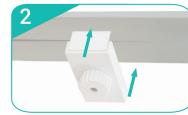

#### **Straight Connection**

\*Starting from behind, make sure the frames are flushed next to each other.

Slide Straight Connector onto the channel bars of both frames.

Turn dial to the left to lock the Straight Connector in place. Repeat for each vertical sections (6 total).

Note: Repeat process when frames are stack together (6 total).

\*Back side of the 4x3's shown above.