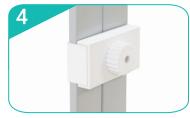

#### **Straight Connection**

\*Starting from behind, make sure the frames are flushed next to each other.

Slide Straight Connector onto the channel bars of both frames.

Turn dial to the left to lock the Straight Connector in place. Repeat for each vertical sections (6 total).

Note: Repeat process when frames are stack together (6 total).

\*Back side of the 4x3's shown above.