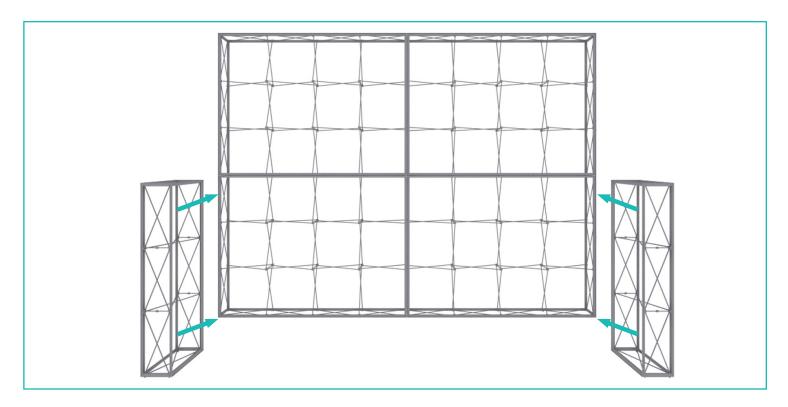

## **Connecting Return Wall**

Adjoin the 3x3 frame perpendicular (90o angle) to the front side of the 4x3 frame.

**Note:** Rendering shown without graphics for clarity. 4x3 front side graphic must be installed before connecting frames.

### L Link Connection

\*Starting from behind, pull the 4x3 graphic away to make space for L Connector.

Slide L Connector onto the channel bars of both frames.

\*Back side of 4x3 shown above.