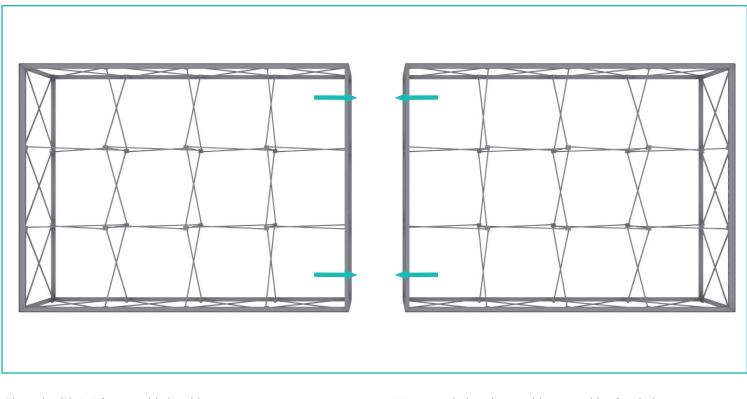

#### **Connecting Wall**

Place the (2) 4x3 frames side by side.

Note: Rendering shown without graphics for clarity.

#### **Straight Connection**

\*Starting from behind, make sure the frames are flushed next to each other.

Slide Straight Connector onto the channel bars of both frames.

Turn dial to the left to lock the Straight Connector in place. Repeat for each vertical sections (6 total).

Note: Repeat process when frames are stack together (6 total).

\*Back side of the 4x3's shown above.