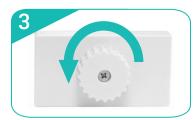

#### **Straight Connection**

\*Starting from behind, make sure the frames are flushed next to each other.

Slide Straight Connector onto the channel bars of both frames.

Turn dial to the left to lock the Straight Connector in place. Repeat for each vertical sections (6 total).

Note: Repeat process when frames are stack together (6 total).

\*Back side of the 4x3's shown above.