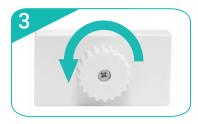

#### **Straight Connection**

\*Starting from behind, make sure the frames are flushed next to each other.

Slide Straight Connector onto the channel bars of both frames.

Turn dial to the left to lock the Straight Connector in place. Repeat for each vertical sections (6 total).

Note: Repeat process when frames are stack together (6 total).

\*Back side of the 4x3's shown above.