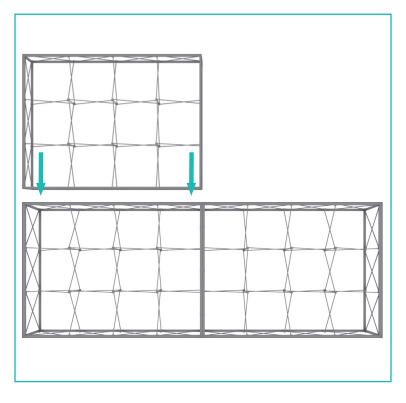

#### **Connecting Wall**

Place the (2) 4x3 frames side by side.

Note: Rendering shown without graphics for clarity.

#### **Straight Connection**

\*Starting from behind, make sure the frames are flushed next to each other.

Slide Straight Connector onto the channel bars of both frames.

Turn dial to the left to lock the Straight Connector in place. Repeat for each vertical sections (6 total).