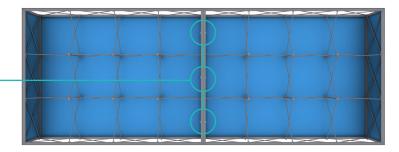

#### **Straight Connection**

\*Starting from behind, make sure the frames are flushed next to each other.

Slide Straight Connector onto the channel bars of both frames.

Turn dial to the left to lock the Straight Connector in place. Repeat for each vertical sections (6 total).

Note: Repeat process when frames are stack together (6 total).

\*Back side of the 4x3's shown above.

\*Back side of the stacked 4x3 frames shown above.