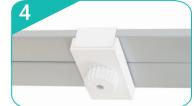

#### **Straight Connection**

\*Starting from behind, make sure the frames are flushed next to each other.

Slide Straight Connector onto the channel bars of both frames.

Turn dial to the left to lock the Straight Connector in place. Repeat for each vertical sections (6 total).

Note: Repeat process when frames are stack together (6 total).

\*Back side of the 4x3's shown above.