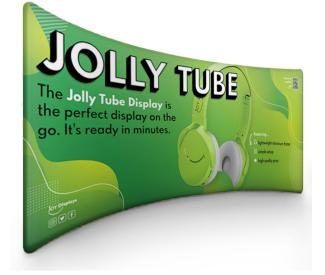

#### **Product Description**

Introducing Jolly Tube! These displays are practical, modern, and great for long term use. The aluminum tubes are lightweight and sturdy. Its easy set up makes it great for a 1-2 person team. To set up, align the numbers on each end and snap the poles together. With just a few clicks, this frame is ready to be decorated. Simply smooth the fabric like a pillowcase, slide it on from the top of the frame, and zip to secure. Then you're ready to rock and roll. The Jolly Tube is available in curved or straight frames with up to 4 sizes available. Place your order online and be ready to Jolly.

### **Graphic Size**

240"W x 89"H x 26"D

248"W x 91"H

#### **Graphic Material**

Stretch Fabric

#### **Graphic Finishing**

Sewn on the left, bottom, right and zipper on top.