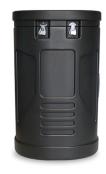

# **Shipping Weights**

# **Shipping Dimensions**

85 lbs (frame and graphic)

41" x 24" x 19"

## **Package Includes**

Aluminum Frame
1 Medium Hard Case with wheels
Single or Double Sided Graphic Print