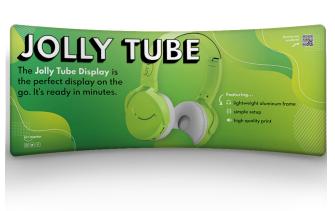

#### **Product Description**

Introducing Jolly Tube! These displays are practical, modern, and great for long term use. The aluminum tubes are lightweight and sturdy. Its easy set up makes it great for a 1-2 person team. To set up, align the numbers on each end and snap the poles together. With just a few clicks, this frame is ready to be decorated. Simply smooth the fabric like a pillowcase, slide it on from the top of the frame, and zip to secure. Then you're ready to rock and roll. The Jolly Tube is available in curved or straight frames with up to 4 sizes available. Place your order online and be ready to Jolly.

### **Graphic Size**

240"W x 89"H x 26"D

248"W x 91"H

#### **Graphic Material**

Stretch Fabric

#### **Graphic Finishing**

Sewn on the left, bottom, right and zipper on top.