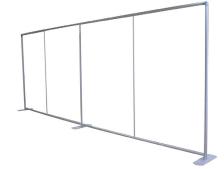

### **Product Description**

Introducing Jolly Tube! These displays are practical, modern, and great for long term use. The aluminum tubes are lightweight and sturdy. Its easy set up makes it great for a 1-2 person team. To set up, align the numbers on each end and snap the poles together. With just a few clicks, this frame is ready to be decorated. Simply smooth the fabric like a pillowcase, slide it on from the top of the frame, and zip to secure. Then you're ready to rock and roll. The Jolly Tube is available in curved or straight frames with up to 4 sizes available. Place your order online and be ready to Jolly.

| Display Dimensions | Graphic Size       |  |
|--------------------|--------------------|--|
|                    | 23//*\// v 88.5*/⊔ |  |

240″W x 89″H x 19.75″U

234 W X 88.5 H