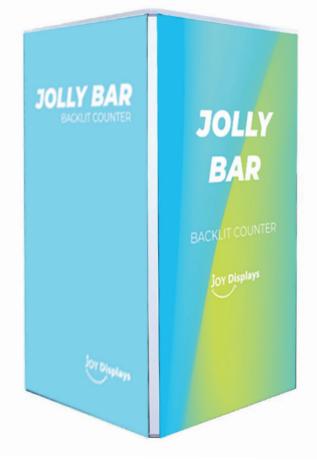

## **JOLLY BAR BACKLIT COUNTER 2X2**

## **Product Description**

Jolly Bar Backlit Counter is part of the Resort Extrusion family- aluminum frames for Silicone-Edge Graphics (SEG). Custom made on the premises, Big Sky Counter comes in varied sizes. Jolly Bar Counter accepts four individual custom fabric graphic, excluding top and bottom. Transversely, push corners of graphic into the channel found along the perimeter of the frame. Starting midway on the frame, going towards the corners, continue pushing in the straight edges of the graphic. Repeat three times. Place the frosted acrylic countertop on the frames last.