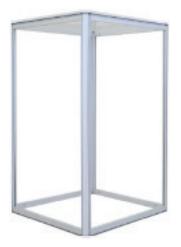

## **Product Description**

Jolly Bar Backlit Counter is part of the Resort Extrusion family- aluminum frames for Silicone-Edge Graphics (SEG). Custom made on the premises, Big Sky Counter comes in varied sizes. Jolly Bar Counter accepts four individual custom fabric graphic, excluding top and bottom. Transversely, push corners of graphic into the channel found along the perimeter of the frame. Starting midway on the frame, going towards the corners, continue pushing in the straight edges of the graphic. Repeat three times. Place the frosted acrylic countertop on the frames last.

**Graphic Material** Satin Fabric

**Graphic Finishing** 

SEG beading sewn to the outside perimeter of each graphic.

**Display Construction** 

Aluminum frame, Plastic Corner Caps, and Acrylic Countertop

| Shipping Weights               | Shipping Dimensions      |
|--------------------------------|--------------------------|
| Box 1: 17 lbs (frame+ graphic) | Box 1: 49″L x 7″W x 10″H |