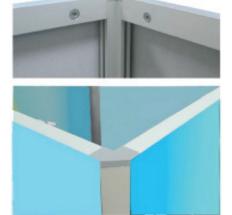

## **Product Description**

Jolly Bar Backlit Counter is part of the Resort Extrusion family- aluminum frames for Silicone-Edge Graphics (SEG). Custom made on the premises, Big Sky Counter comes in varied sizes. Jolly Bar Counter accepts four individual custom fabric graphic, excluding top and bottom. Transversely, push corners of graphic into the channel found along the perimeter of the frame. Starting midway on the frame, going towards the corners, continue pushing in the straight edges of the graphic. Repeat three times. Place the frosted acrylic countertop on the frames last.

**Graphic Material** Satin Fabric

**Graphic Finishing** 

SEG beading sewn to the outside perimeter of each graphic.

**Display Construction** 

Aluminum frame, Plastic Corner Caps, and Acrylic Countertop

| Shipping Weights               | Shipping Dimensions      |
|--------------------------------|--------------------------|
| Box 1: 17 lbs (frame+ graphic) | Box 1: 49″L x 7″W x 10″H |