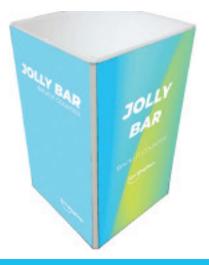

## **JOLLY BAR BACKLIT COUNTER 2X2**

## **Product Description**

Jolly Bar Backlit Counter is part of the Resort Extrusion family- aluminum frames for Silicone-Edge Graphics (SEG). Custom made on the premises, Big Sky Counter comes in varied sizes. Jolly Bar Counter accepts four individual custom fabric graphic, excluding top and bottom. Transversely, push corners of graphic into the channel found along the perimeter of the frame. Starting midway on the frame, going towards the corners, continue pushing in the straight edges of the graphic. Repeat three times. Place the frosted acrylic countertop on the frames last.