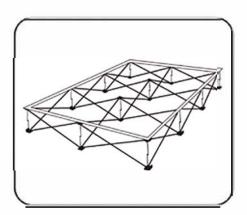

### Frame Assembly\_

1. Remove frame from bag.

2. Expand frame by pulling outward.

3. Make sure velcro strips are facing up.

4. Push together all locks on frame to connect.

### **Graphic Installation**

5. Starting at one corner, attach velcro on the graphic to velcro on the frame.

Attach the rest of the graphic by working your way around the frame. Make sure graphic is pulled taut while attaching the velcro.