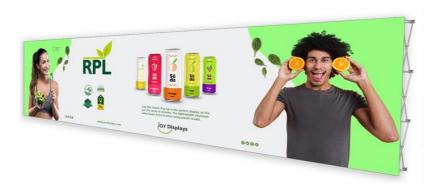

# RPL 30 FT. STRAIGHT

PRODUCT CODE:RPL12X3

Graphic pre-installed with hardware

Hardware only

30ft RPL Bag

#### PRODUCT DESCRIPTION

The RPL Fabric Pop Up is the perfect display on the go. It's ready in minutes. The lightweight aluminum alloy frame locks in place using plastic hooks. Fasten the graphic to the frame with hook and loop. Interchangeable graphics make it a versatile choice. Easily collapse the frame with front graphic attached and stow in your carry bag.

| DISPLAY DIMENSIONS | 345"W x 89"H x 12"D |
|--------------------|---------------------|
| GRAPHIC SIZE       | 371"W x 89"H        |