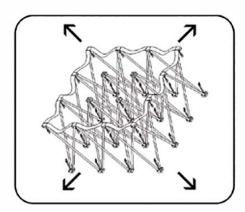

### Frame Assembly\_

1. Remove frame from bag.

2. Expand frame by pulling outward.

3. Make sure velcro strips are facing up.

4. Push together all locks on frame to connect.