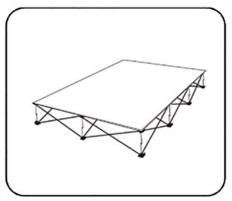

#### PRODUCT DESCRIPTION

The RPL Fabric Pop Up is the perfect display on the go. It's ready in minutes. The lightweight aluminum alloy frame locks in place using plastic hooks. Fasten the graphic to the frame with hook and loop. Interchangeable graphics make it a versatile choice. Easily collapse the frame with front graphic attached and stow in your carry bag.

#### **DISPLAY CONSTRUCTION**

Aluminium frame, plastic hooks, and 2" hook Velcro strips

| SHIPPING | WEIGHTS | & D | IMENSIONS | 5 |
|----------|---------|-----|-----------|---|
|          |         |     |           |   |