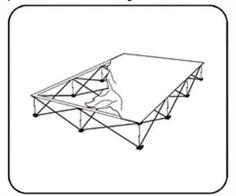

### Frame Assembly\_

1. Remove frame from bag.

2. Expand frame by pulling outward.

3. Make sure velcro strips are facing up.

4. Push together all locks on frame to connect.

### **Graphic Installation**

5. Starting at one corner, attach velcro on the graphic to velcro on the frame.

Attach the rest of the graphic by working your way around the frame. Make sure graphic is pulled taut while attaching the velcro.