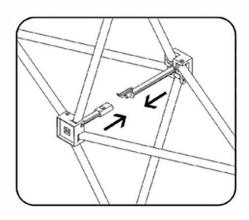

### Frame Assembly\_

1. Remove frame from bag.

2. Expand frame by pulling outward.

3. Make sure velcro strips are facing up.

4. Push together all locks on frame to connect.