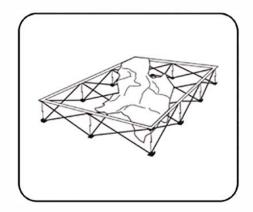

### **Graphic Installation**

5. Starting at one corner, attach velcro on the graphic to velcro on the frame.

Attach the rest of the graphic by working your way around the frame. Make sure graphic is pulled taut while attaching the velcro.

7. If needed, adjust graphic for maximum tautness. Secure end caps to complete.

\*Note - To avoid damage, disconnect end caps and all hooks before collapsing frame. Graphic can remain on frame during storage.