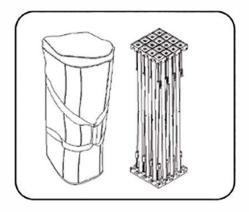

### Frame Assembly\_

1. Remove frame from bag.

2. Expand frame by pulling outward.

3. Make sure velcro strips are facing up.

4. Push together all locks on frame to connect.