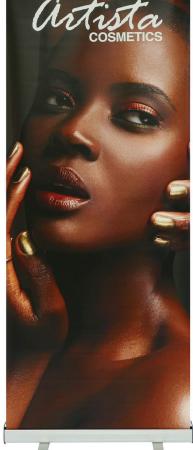

## PRODUCT DESCRIPTION

LIFE

The Mozzie Roll Up is our new Economy roll up. Its slim base with 2 swivel feet add to the fact that it's very lightweight. Graphics attach by clamp bar on top and by double stick tape on bottom. Base is finished in anodized aluminum and black plastic end plates.

INDOOR USE

CLAMP

BAR

SINGLE

SIDED

| DISPLAY DIMENSION | 33.5" W x 80" H x 12" D |
|-------------------|-------------------------|
|                   |                         |

YEAR

On frame On graphic

GRAPHIC DIMENSIONS 33.5" W × 80" H

**GRAPHIC MATERIAL** 

Super Flat Vinyl

GRAPHIC FINISHING

5" Bleed at the bottom

DISPLAY CONSTRUCTION

Sturdy Aluminum Construction

SHIPPING WEIGHTS & DIMENSIONS