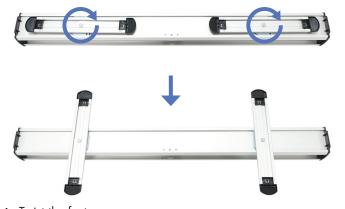

## SET UP INSTRUCTIONS

a. Remove Mozzie Roll Up out of bag.

**Unfold Feet** 

b. Twist the feet.

**b.** Attach telescopic pole to the clamp bar.

c. Complete stand.