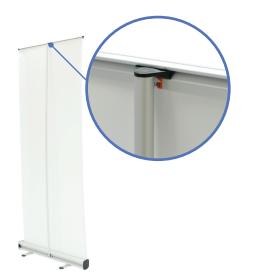

## SET UP INSTRUCTIONS

a. Remove Mozzie Roll Up out of bag.

**Unfold Feet** 

b. Twist the feet.

**b.** Attach telescopic pole to the clamp bar.

c. Complete stand.