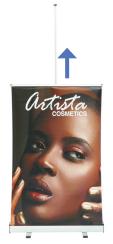

## SET UP INSTRUCTIONS

a. Remove Mozzie Roll Up out of bag.

**Unfold Feet** 

b. Twist the feet.

**b.** Attach telescopic pole to the clamp bar.

c. Complete stand.