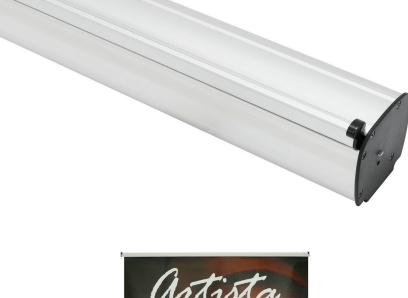

## PRODUCT DESCRIPTION

LIFE

The Mozzie Roll Up is our new Economy roll up. Its slim base with 2 swivel feet add to the fact that it's very lightweight. Graphics attach by clamp bar on top and by double stick tape on bottom. Base is finished in anodized aluminum and black plastic end plates.

INDOOR USE

CLAMP

BAR

SINGLE

SIDED

| DISPLAY DIMENSION | 33.5" W x 80" H x 12" D |
|-------------------|-------------------------|
|                   |                         |

YEAR

On frame On graphic

GRAPHIC DIMENSIONS 33.5" W × 80" H

**GRAPHIC MATERIAL** 

Super Flat Vinyl

GRAPHIC FINISHING

5" Bleed at the bottom

DISPLAY CONSTRUCTION

Sturdy Aluminum Construction

SHIPPING WEIGHTS & DIMENSIONS