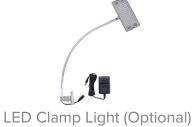

SINGLE BOX - 1 Unit

| Shipping Weight                      |                                                     | os (stand only)<br>os (frame and graphic) |  |
|--------------------------------------|-----------------------------------------------------|-------------------------------------------|--|
| Shipping Dimensions                  | 36" H x 5" W x 5" D                                 |                                           |  |
| MASTER BOX - 6 Units                 |                                                     |                                           |  |
| Shipping Weight                      | 35 lbs (stand only)<br>45 lbs (frame and graphic)   |                                           |  |
| Shipping Dimensions                  | 36" H x 12.5" W x 9" D                              |                                           |  |
| LARGE QUANTITY FREIGHT               |                                                     |                                           |  |
| Master Box - Freight Shipping        | 28 boxes per 48" L x 40" W x 69" H skids            |                                           |  |
| Master Box - Freight Weight          | 980 lbs (frame only)<br>1,260 lbs (frame & graphic) |                                           |  |
| GRAPHIC TURN AROUND TIME             |                                                     |                                           |  |
| 1 business days after proof approval |                                                     |                                           |  |
| AVAILABLE ACCESSORIES                |                                                     |                                           |  |
| LED Clamp Light (110 Volts)          |                                                     | Clamp Light (35 Watts)                    |  |

 LED Clamp Light (110 Volts)
 Clamp Light (35 Watts)

 AVAILABILITY
 CA and PA

Clamp Light (Optional)

RETRACTABLE BANNER STANDS PRODUCT CODE: MZRUP