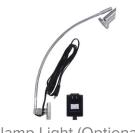

 LED Clamp Light (110 Volts)
 Clamp Light (35 Watts)

 AVAILABILITY
 CA and PA

Clamp Light (Optional)

RETRACTABLE BANNER STANDS PRODUCT CODE: MZRUP