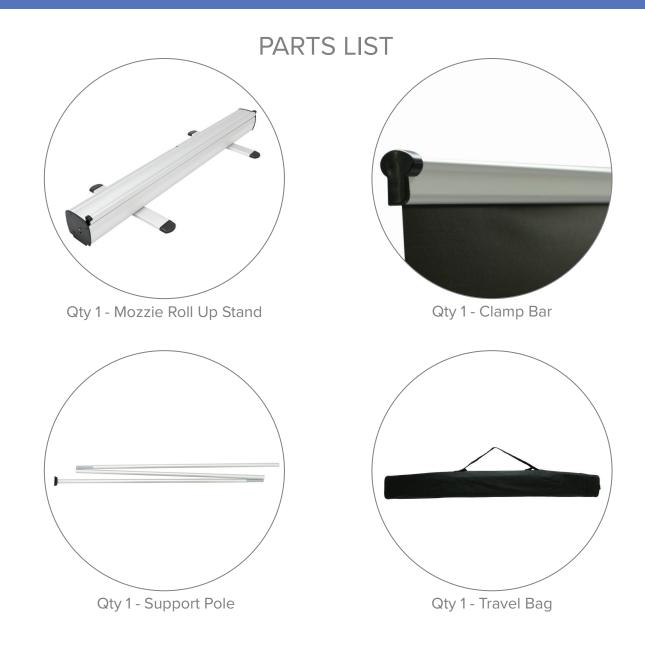

## MOZZIE ROLL UP RETRACTABLE BANNER STAND

RETRACTABLE BANNER STANDS PRODUCT CODE: MZRUP

Travel Bag

## PRODUCT DESCRIPTION

LIFE

The Mozzie Roll Up is our new Economy roll up. Its slim base with 2 swivel feet add to the fact that it's very lightweight. Graphics attach by clamp bar on top and by double stick tape on bottom. Base is finished in anodized aluminum and black plastic end plates.