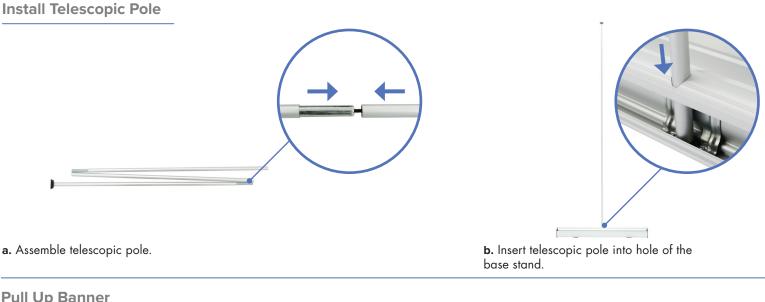

## SET UP INSTRUCTIONS

a. Remove Mozzie Roll Up out of bag.

**Unfold Feet** 

b. Twist the feet.

**b.** Attach telescopic pole to the clamp bar.

c. Complete stand.