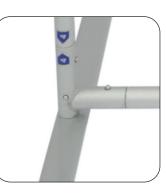

# 7. Connect feet.

4. Connect top tube.

Connect both feet to the bottom of the frame

Keep each foot offset with the thinnest side on the outside.

# 8. Frame is complete.

Frame is ready for graphic installation.