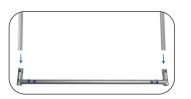

## 6. Insert middle support bar

Insert one end at a time until middle support bar slips into place.