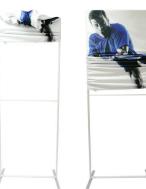

## 9. Drape and Pull

om of graphic over the top of the

Drape bottom of graphic over the top of the frame. Pull graphic all the way down.

Zip underneath the bottom support pole, maximizing fabric tension.