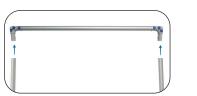

### 5. Connect bottom tube

Connect numbered tubes together starting with the top tube.

Connect numbered tubes together with the bottom tube.

# 7. Connect feet.

4. Connect top tube.

Connect both feet to the bottom of the frame

Keep each foot offset with the thinnest side on the outside.