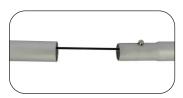

#### 1. Connect

Connect the 3 pc. bungee linked tubes together.

# 2. Press

Press down on push cap then insert tube into opposite end.

#### 3. Snap

Push cap will snap when tube is inserted. Repeat for one pair.