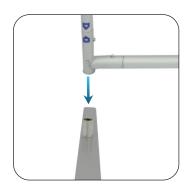

### 5. Connect bottom tube

Connect numbered tubes together starting with the top tube.

Connect numbered tubes together with the bottom tube.

# 7. Connect feet.

4. Connect top tube.

Connect both feet to the bottom of the frame

Keep each foot offset with the thinnest side on the outside.