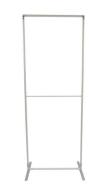

# **ECONOTUBE** FABRIC DISPLAY

#### 1. Connect



Connect the 3 pc. bungee linked tubes together.

# 2. Press



Press down on push cap then insert tube into opposite end.

### 5. Connect bottom tube



Connect numbered tubes together starting with the top tube.



Connect numbered tubes together with the bottom tube.

#### 3. Snap



Push cap will snap when tube is inserted. Repeat for one pair.

## 6. Insert middle support bar



Insert one end at a time until middle support bar slips into place.

# 7. Connect feet.

4. Connect top tube.



Connect both feet to the bottom of the frame



Keep each foot offset with the thinnest side on the outside.

# 8. Frame is complete.



Frame is ready for graphic installation.

## 9. Drape and Pull



om of graphic over the top of the

Drape bottom of graphic over the top of the frame. Pull graphic all the way down.





Zip underneath the bottom support pole, maximizing fabric tension.