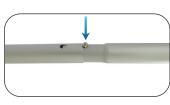

# 2. Press

Press down on push cap then insert tube into opposite end.

#### 3. Snap

Push cap will snap when tube is inserted. Repeat for one pair.