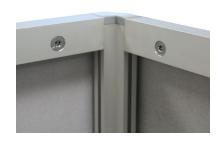

## **Display Construction**

Aluminum Extrusion Frame and Plastic Corner Caps

| <b>Shipping Weights</b> | Shipping Dimensions |
|-------------------------|---------------------|
| 26 lbs                  | 97" x 7" x 10"      |

### **Package Includes**

- (4) Vertical Extrusion pieces
- (8) Horizontal Extrusion pieces
- (1) Tool