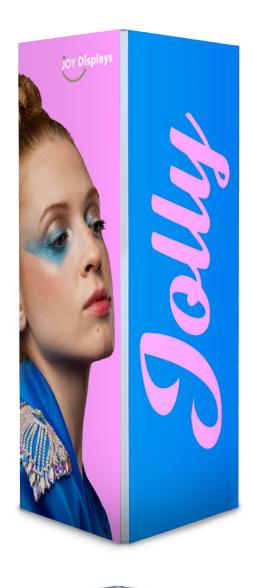

# **JOLLY TOWER 3FT (NON-BACKLIT)**

#### **Product Description**

The Jolly Tower includes aluminum frames for Silicone-Edge Graphics (SEG). Custom-made, Jolly Tower comes in varied sizes. Jolly Tower accepts four individual custom fabric graphics, excluding top and bottom. Insert graphics after frame is constructed by tilting it on its side. Transversely, push corners of graphic into the frame's recessed groove. Then, starting midway on the frame going toward the corners, continue pushing in the straight edges of the graphic. Repeat three times. Backlit option is available.

| Display Dimensions | Graphic Size |
|--------------------|--------------|
| 3' x 3' x 8'       | 36" x 97"    |