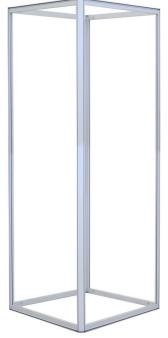

## **Display Construction**

Aluminum Extrusion Frame and Plastic Corner Caps

| <b>Shipping Weights</b> | Shipping Dimensions |
|-------------------------|---------------------|
| 26 lbs                  | 97" x 7" x 10"      |

### **Package Includes**

- (4) Vertical Extrusion pieces
- (8) Horizontal Extrusion pieces
- (1) Tool