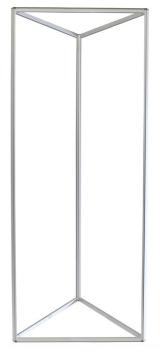

### **Display Construction**

Aluminum Extrusion Frame and Plastic Corner Caps

| Shipping Weights | Shipping Dimensions |
|------------------|---------------------|
|                  |                     |

## Package Includes

- (3) Vertical Extrusion pieces
- (6) Horizontal Extrusion pieces
- (1) Tool