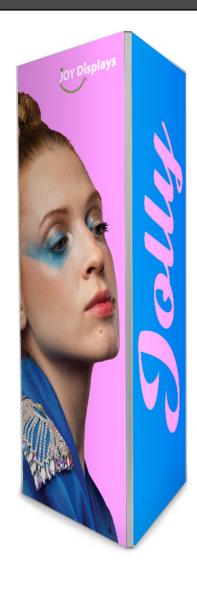

# **JOLLY TRIANGLE 3FT (NON-BACKLIT)**

#### **Product Description**

Jolly Triangle is a double-sided extrusion with a profile width of 36mm (1.42 in.). Jolly Triangle creates three-sided counters, podiums and towers in varied sizes. Jolly Triangle accepts three individual custom fabric graphics, excluding top and bottom. An inside corner extrusion can be added to make more complex shapes. You can add on an acrylic countertop to convert the structure into a podium or counter display. LED lighting options are available to backlight your counter or tower to help your message really stand out.

| Display Dimensions | Graphic Size |
|--------------------|--------------|
| 3' x 3' x 8'       | 36" x 97"    |

#### **Graphic Material**

Roll Up Fabric

#### **Graphic Finishing**

The graphic will be printed on Roll Up Fabric. Silicone beading will be sewn to the edge of the graphic for graphic installation. The silicone beading will not be visible once the graphic is installed into the frame.