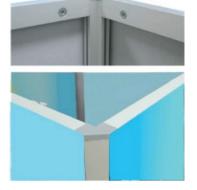

## **Product Description**

Jolly Bar Backlit Counter is part of the Resort Extrusion family- aluminum frames for Silicone-Edge Graphics (SEG). Custom made on the premises, Big Sky Counter comes in varied sizes. Jolly Bar Counter accepts four individual custom fabric graphic, excluding top and bottom. Transversely, push corners of graphic into the channel found along the perimeter of the frame. Starting midway on the frame, going towards the corners, continue pushing in the straight edges of the graphic. Repeat three times. Place the frosted acrylic countertop on the frames last.

#### **Display Construction**

Aluminum frame, Plastic Corner Caps, and Acrylic Countertop