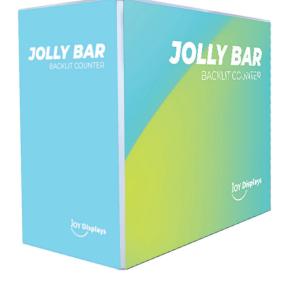

# **JOLLY BAR BACKLIT COUNTER 4X2**

## **Product Description**

Jolly Bar Backlit Counter is part of the Resort Extrusion family- aluminum frames for Silicone-Edge Graphics (SEG). Custom made on the premises, Big Sky Counter comes in varied sizes. Jolly Bar Counter accepts four individual custom fabric graphic, excluding top and bottom. Transversely, push corners of graphic into the channel found along the perimeter of the frame. Starting midway on the frame, going towards the corners, continue pushing in the straight edges of the graphic. Repeat three times. Place the frosted acrylic countertop on the frames last.