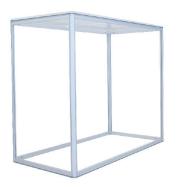

## **Product Description**

Jolly Bar Backlit Counter is part of the Resort Extrusion family- aluminum frames for Silicone-Edge Graphics (SEG). Custom made on the premises, Big Sky Counter comes in varied sizes. Jolly Bar Counter accepts four individual custom fabric graphic, excluding top and bottom. Transversely, push corners of graphic into the channel found along the perimeter of the frame. Starting midway on the frame, going towards the corners, continue pushing in the straight edges of the graphic. Repeat three times. Place the frosted acrylic countertop on the frames last.

#### **Display Construction**

Aluminum frame, Plastic Corner Caps, and Acrylic Countertop