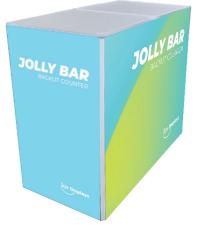

# **JOLLY BAR BACKLIT COUNTER 4X2**

## **Product Description**

Jolly Bar Backlit Counter is part of the Resort Extrusion family- aluminum frames for Silicone-Edge Graphics (SEG). Custom made on the premises, Big Sky Counter comes in varied sizes. Jolly Bar Counter accepts four individual custom fabric graphic, excluding top and bottom. Transversely, push corners of graphic into the channel found along the perimeter of the frame. Starting midway on the frame, going towards the corners, continue pushing in the straight edges of the graphic. Repeat three times. Place the frosted acrylic countertop on the frames last.