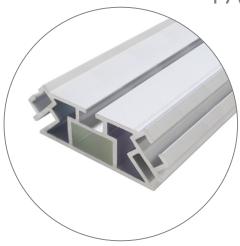

#### **Display Construction**

**Aluminum Extrusion Frame** 

Chinning Waighte

| Shipping weights                              | Shipping Dimension      |
|-----------------------------------------------|-------------------------|
| 76 lbs (frame only)<br>84 lbs (with graphics) | 48" H x 18" W x 11.5" D |

## PARTS LIST

Qty 12 - 60D Vertical Extrusions

Qty 8 - 40CG Horizontal Extrusions

Qty 8 - Split Connectors

Qty 2 - Support Struts

Qty 1 - Torx Key

Qty 1 - La Caja Hard Case With Wheels