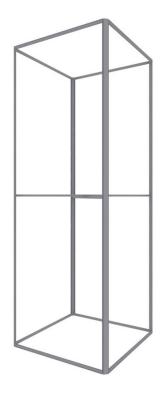

#### **Display Construction**

**Aluminum Extrusion Frame** 

Chinning Waighte

| Shipping weights                              | Shipping Dimension      |
|-----------------------------------------------|-------------------------|
| 76 lbs (frame only)<br>84 lbs (with graphics) | 48" H x 18" W x 11.5" D |

## PARTS LIST

Qty 12 - 60D Vertical Extrusions

Qty 8 - 40CG Horizontal Extrusions

Qty 8 - Split Connectors

Qty 2 - Support Struts

Qty 1 - Torx Key

Qty 1 - La Caja Hard Case With Wheels