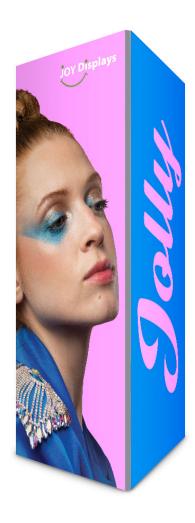

#### **Product Description**

Jolly Triangle is a double-sided extrusion with a profile width of 36mm (1.42 in.). Jolly Triangle creates three-sided counters, podiums and towers in varied sizes. Jolly Triangle accepts three individual custom fabric graphics, excluding top and bottom. An inside corner extrusion can be added to make more complex shapes. You can add on an acrylic countertop to convert the structure into a podium or counter display. LED lighting options are available to backlight your counter or tower to help your message really stand out.

| Display Dimensions  | Graphic Size   |
|---------------------|----------------|
| 4' L x 4' W x 12' H | 48" W x 144" H |

#### **Graphic Material**

Stretch Fabric