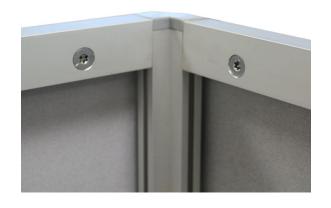

#### **Display Construction**

**Aluminum Extrusion Frame** 

Chinning Waighte

| Shipping weights                              | Shipping Dimension      |
|-----------------------------------------------|-------------------------|
| 76 lbs (frame only)<br>84 lbs (with graphics) | 48" H x 18" W x 11.5" D |

## PARTS LIST

Qty 12 - 60D Vertical Extrusions

Qty 8 - 40CG Horizontal Extrusions

Qty 8 - Split Connectors

Qty 2 - Support Struts

Qty 1 - Torx Key

Qty 1 - La Caja Hard Case With Wheels