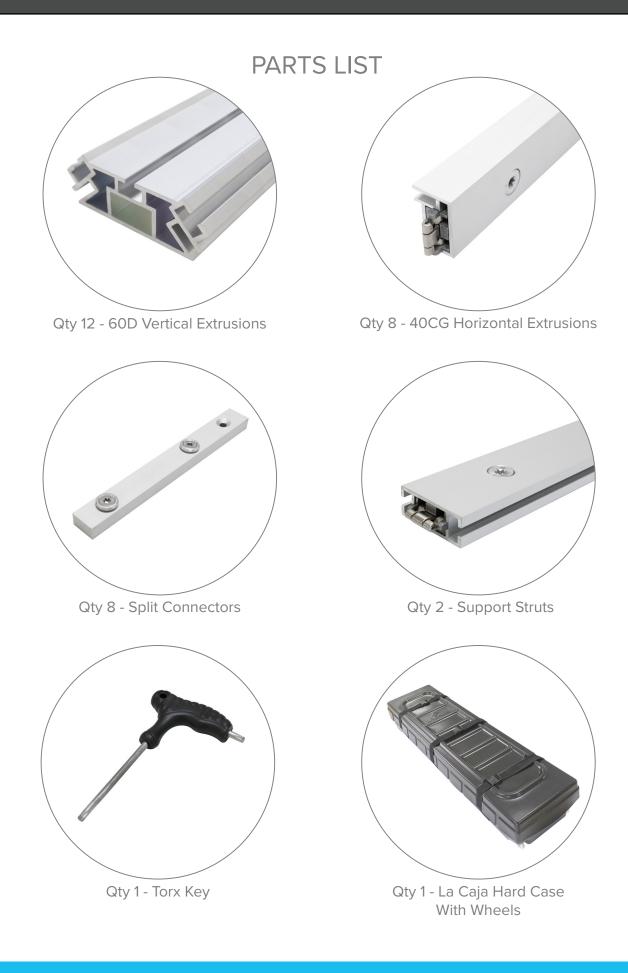

e structure into a podium or counter display. LED lighting options are available to backlight your counter or tower to help your message really stand out.

| Display Dimensions | Graphic Size |
|--------------------|--------------|
|                    |              |

4' L x 4' W x 14' H

• 48″ W x 168″ H

**Graphic Material** 

Stretch Fabric

### **Graphic Finishing**

Silicone beading is sewn around the perimeter of the fabric graphic. Silicone beading is hidden from view once installed.

## **Display Construction**

#### Aluminum Extrusion Frame

### **Shipping Weights**

**Shipping Dimensions** 

88 lbs (frame only) 96 lbs (with graphics) 48" H x 18" W x 11.5" D

## **Graphic Turn Around Time**

5-6 business days after proof approval



**JOY Displays** 

# JOLLY 4FT (NON-BACKLIT)