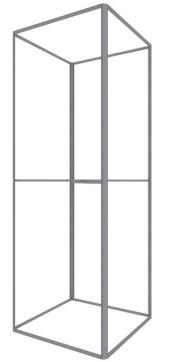

# **JOLLY 4FT (NON-BACKLIT)**





## **Product Description**

Jolly Triangle is a double-sided extrusion with a profile width of 36mm (1.42 in.). Jolly Triangle creates three-sided counters, podiums and towers in varied sizes. Jolly Triangle accepts three individual custom fabric graphics, excluding top and bottom. An inside corner extrusion can be added to make more complex shapes. You can add on an acrylic countertop to convert the structure into a podium or counter display. LED lighting options are available to backlight your counter or tower to help your message really stand out.

| Display Dimensions | Graphic Size |
|--------------------|--------------|
|                    |              |

4' L x 4' W x 14' H

• 48″ W x 168″ H

**Graphic Material** 

Stretch Fabric

### **Graphic Finishing**

Silicone beading is