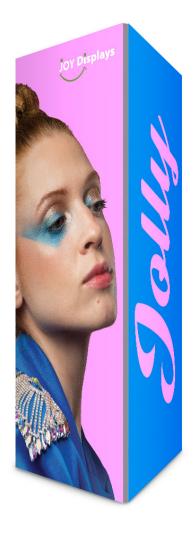

## **Product Description**

Jolly Triangle is a double-sided extrusion with a profile width of 36mm (1.42 in.). Jolly Triangle creates three-sided counters, podiums and towers in varied sizes. Jolly Triangle accepts three individual custom fabric graphics, excluding top and bottom. An inside corner extrusion can be added to make more complex shapes. You can add on an acrylic countertop to convert the structure into a podium or counter display. LED lighting options are available to backlight your counter or tower to help your message really stand out.

| Display Dimensions | Graphic Size |
|--------------------|--------------|
|                    |              |

4' L x 4' W x 14' H

• 48″ W x 168″ H

**Graphic Material** 

Stretch Fabric