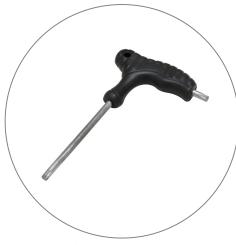

## PARTS LIST

Qty 16 - 60D Vertical Extrusions

Qty 8 - 40CG Horizontal Extrusions

Qty 12 - Split Connectors

Qty 2 - Support Struts

Qty 1 - Torx Key

Qty 1 - La Caja Hard Case With Wheels