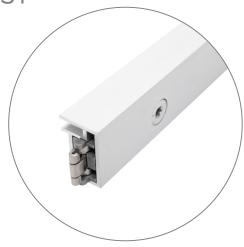

## PARTS LIST

Qty 16 - 60D Vertical Extrusions

Qty 8 - 40CG Horizontal Extrusions

Qty 12 - Split Connectors

Qty 2 - Support Struts

Qty 1 - Torx Key

Qty 1 - La Caja Hard Case With Wheels