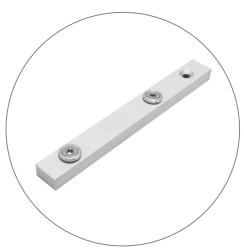

## PARTS LIST

Qty 16 - 60D Vertical Extrusions

Qty 8 - 40CG Horizontal Extrusions

Qty 12 - Split Connectors

Qty 2 - Support Struts

Qty 1 - Torx Key

Qty 1 - La Caja Hard Case With Wheels