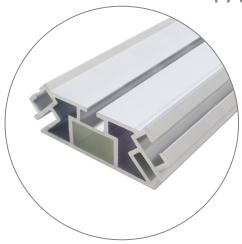

### **Product Description**

Jolly Triangle is a double-sided extrusion with a profile width of 36mm (1.42 in.). Jolly Triangle creates three-sided counters, podiums and towers in varied sizes. Jolly Triangle accepts three individual custom fabric graphics, excluding top and bottom. An inside corner extrusion can be added to make more complex shapes. You can add on an acrylic countertop to convert the structure into a podium or counter display. LED lighting options are available to backlight your counter or tower to help your message really stand out.

## **Display Construction**

**Aluminum Extrusion Frame** 

Shipping Woights

| omphing Weights         | omphing Dimension       |
|-------------------------|-------------------------|
| 108 lbs (frame only)    | 48" H x 18" W x 11.5" D |
| 116 lbs (with graphics) |                         |