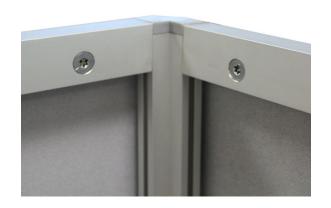

## **Display Construction**

**Aluminum Extrusion Frame** 

Shipping Woights

| omphing Weights         | omphing Dimension       |
|-------------------------|-------------------------|
| 108 lbs (frame only)    | 48" H x 18" W x 11.5" D |
| 116 lbs (with graphics) |                         |

## PARTS LIST

Qty 16 - 60D Vertical Extrusions

Qty 8 - 40CG Horizontal Extrusions

Qty 12 - Split Connectors

Qty 2 - Support Struts

Qty 1 - Torx Key

Qty 1 - La Caja Hard Case With Wheels