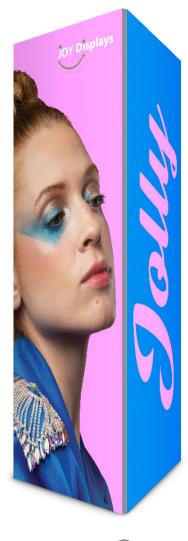

### **Product Description**

Jolly Triangle is a double-sided extrusion with a profile width of 36mm (1.42 in.). Jolly Triangle creates three-sided counters, podiums and towers in varied sizes. Jolly Triangle accepts three individual custom fabric graphics, excluding top and bottom. An inside corner extrusion can be added to make more complex shapes. You can add on an acrylic countertop to convert the structure into a podium or counter display. LED lighting options are available to backlight your counter or tower to help your message really stand out.

| Display Dimensions  | Graphic Size   |
|---------------------|----------------|
| 4′ L x 4′ W x 16′ H | 48" W x 192" H |

#### **Graphic Material**

Stretch Fabric

#### **Graphic Finishing**

Silicone beading is sewn around the perimeter of the fabric graphic. Silicone beading is hidden from view once installed.