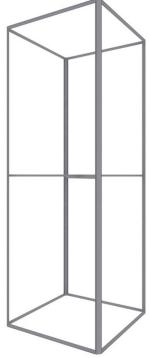

## **Display Construction**

**Aluminum Extrusion Frame** 

Shipping Woights

| omphing Weights         | omphing Dimension       |
|-------------------------|-------------------------|
| 108 lbs (frame only)    | 48" H x 18" W x 11.5" D |
| 116 lbs (with graphics) |                         |

## PARTS LIST

Qty 16 - 60D Vertical Extrusions

Qty 8 - 40CG Horizontal Extrusions

Qty 12 - Split Connectors

Qty 2 - Support Struts

Qty 1 - Torx Key

Qty 1 - La Caja Hard Case With Wheels