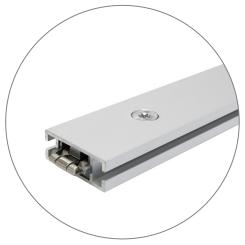

## PARTS LIST

Qty 16 - 60D Vertical Extrusions

Qty 8 - 40CG Horizontal Extrusions

Qty 12 - Split Connectors

Qty 2 - Support Struts

Qty 1 - Torx Key

Qty 1 - La Caja Hard Case With Wheels