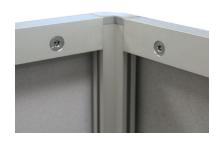

## **Display Construction**

Aluminum Extrusion Frame and Plastic Corner Caps

| Shipping Weights | Shipping Dimensions |
|------------------|---------------------|
| 32 lbs           | 97" x 7" x 10"      |

# Package Includes

- (4) Vertical Extrusion pieces
- (8) Horizontal Extrusion pieces
- (1) Tool