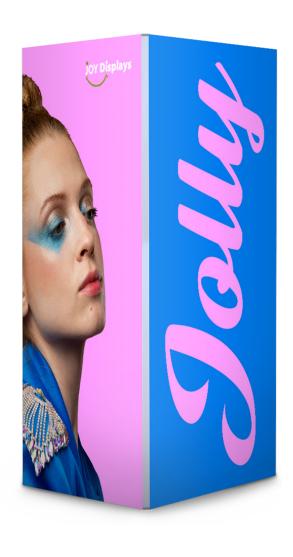

# **JOLLY TOWER 4FT (NON-BACKLIT)**

#### **Product Description**

The Jolly Tower includes aluminum frames for Silicone-Edge Graphics (SEG). Custom-made, Jolly Tower comes in varied sizes. Jolly Tower accepts four individual custom fabric graphics, excluding top and bottom. Insert graphics after frame is constructed by tilting it on its side. Transversely, push corners of graphic into the frame's recessed groove. Then, starting midway on the frame going toward the corners, continue pushing in the straight edges of the graphic. Repeat three times. Backlit option is available.

| Display Dimensions | Graphic Size |
|--------------------|--------------|
| 4' x 4' x 8'       | 48" x 97"    |

#### **Graphic Material**

Deco Fabric

#### **Graphic Finishing**

Build design to the size you wish and add an inch bleed all around. The graphic will be printed on Deco Fabric. Silicone beading will be sewn to the edge of the graphic for graphic installation. The silicone beading will not be visible once the graphic is installed into the frame.