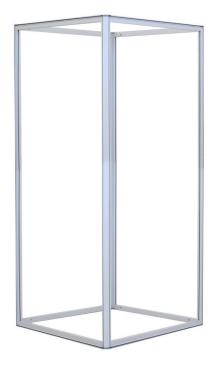

## **Display Construction**

Aluminum Extrusion Frame and Plastic Corner Caps

| Shipping Weights | Shipping Dimensions |
|------------------|---------------------|
| 32 lbs           | 97" x 7" x 10"      |

# Package Includes

- (4) Vertical Extrusion pieces
- (8) Horizontal Extrusion pieces
- (1) Tool