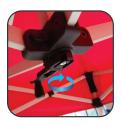

### Step 7

Locate the spindle under the canopy, in the middle of the frame. Pull the lever out and rotate to extend the upper peak pole. The dome cap will push out the canopy creating tension to flush out any loose areas.