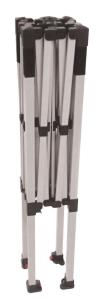

## **5FT CASITA CANOPY UV PRINT**

PRODUCT CODE:CAS-5FT

Crank for peak adjustment

Optional Flag Mount

Optional Sand Bag

#### PRODUCT DESCRIPTION

Our Casita Canopy Tents™ are an excellent way to provide shade during outdoor events. The graphic is printed on special water-resistant UV-cured printing process. Finished prints appear shiny and vivid and have added protection against natural elements. This canopy has a 5' x 5' footprint with five different height settings on the legs. Each square leg is 32mm thick.

#### **DISPLAY CONSTRUCTION**

Aluminum frame (Hex leg thickness: 32mm)

| SHIPPING WEIGHTS & DIMENSIONS |                   |
|-------------------------------|-------------------|
| Shipping Weight               | 39 lbs            |
| Shipping Dimensions           | 50"L x 9"W x 19"H |
|                               |                   |