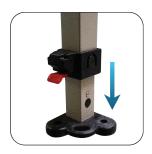

#### Step 5

Increase the height by extending the lower legs.

#### Step 6

Pull each leg down until the latch locks into place.