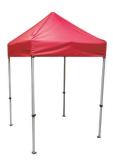

## **5FT CASITA CANOPY UV PRINT**

PRODUCT CODE:CAS-5FT

Crank for peak adjustment

Optional Flag Mount

Optional Sand Bag

#### PRODUCT DESCRIPTION

Our Casita Canopy Tents™ are an excellent way to provide shade during outdoor events. The graphic is printed on special water-resistant UV-cured printing process. Finished prints appear shiny and vivid and have added protection against natural elements. This canopy has a 5' x 5' footprint with five different height settings on the legs. Each square leg is 32mm thick.

| DISPLAY DIMENSIONS      | 59.75"W x 103.5"H x 59.75"D |
|-------------------------|-----------------------------|
| MIN. HEIGHT             | 69"H                        |
| MAX. HEIGHT             | 103.5"H                     |
| LOWEST SETTING TO PEAK  | 90.75"H                     |
| FLOOR TO LOWEST SETTING | 22.5"H                      |
| GRAPHIC DIMENSIONS      | 60.25"W x 49"H              |