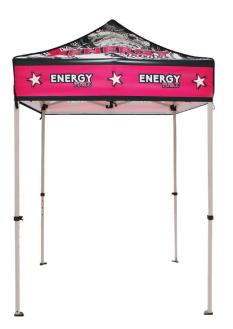

## **5FT CASITA CANOPY UV PRINT**

PRODUCT CODE:CAS-5FT

Crank for peak adjustment

Optional Flag Mount

Optional Sand Bag

#### PRODUCT DESCRIPTION

Our Casita Canopy Tents™ are an excellent way to provide shade during outdoor events. The graphic is printed on special water-resistant UV-cured printing process. Finished prints appear shiny and vivid and have added protection against natural elements. This canopy has a 5' x 5' footprint with five different height settings on the legs. Each square leg is 32mm thick.

| DISPLAY DIMENSIONS      | 59.75"W x 103.5"H x 59.75"D |
|-------------------------|-----------------------------|
| MIN. HEIGHT             | 69"H                        |
| MAX. HEIGHT             | 103.5"H                     |
| LOWEST SETTING TO PEAK  | 90.75"H                     |
| FLOOR TO LOWEST SETTING | 22.5"H                      |
| GRAPHIC DIMENSIONS      | 60.25"W x 49"H              |