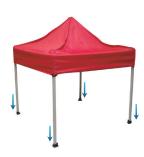

#### PRODUCT DESCRIPTION

Our Casita Canopy Tents™ are an excellent way to provide shade during outdoor events. The graphic is printed on special water-resistant UV-cured printing process. Finished prints appear shiny and vivid and have added protection against natural elements. This canopy has a 5' x 5' footprint with five different height settings on the legs. Each square leg is 32mm thick.

| DISPLAY DIMENSIONS      | 59.75"W x 103.5"H x 59.75"D |
|-------------------------|-----------------------------|
| MIN. HEIGHT             | 69"H                        |
| MAX. HEIGHT             | 103.5"H                     |
| LOWEST SETTING TO PEAK  | 90.75"H                     |
| FLOOR TO LOWEST SETTING | 22.5"H                      |
| GRAPHIC DIMENSIONS      | 60.25"W x 49"H              |