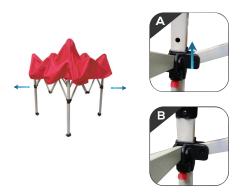

### Step 4

With the canopy securely in position, expand the frame until the corner latches lock into place.

#### Step 6

Pull each leg down until the latch locks into place.