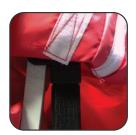

#### Step 3

Adhere each corner of the canopy to each corner of the frame. Inside each corner of the canopy, there is a strip of loop Velcro sewn to it and each corner of the frame has a strip of hook Velcro.