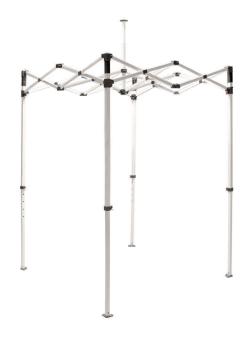

#### **DISPLAY CONSTRUCTION**

Aluminum frame (Hex leg thickness: 32mm)

| SHIPPING WEIGHTS & DIMENSIONS |                   |
|-------------------------------|-------------------|
| Shipping Weight               | 39 lbs            |
| Shipping Dimensions           | 50"L x 9"W x 19"H |
|                               |                   |

# PARTS LIST

(qty 1) Canopy Frame Frame

(qty 1) Travel Bag