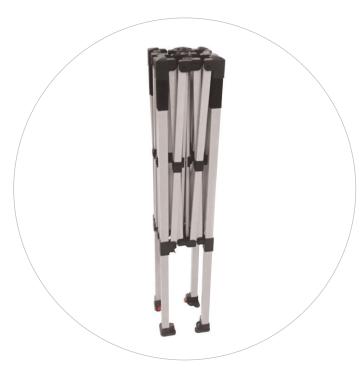

# PARTS LIST

(qty 1) Canopy Frame Frame

(qty 1) Travel Bag

#### Step 1

Take your frame and slightly expand it open to expose the corner bars.