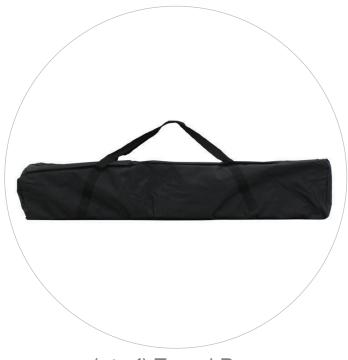

#### **AVAILABLE ACCESSORIES** Rope Sand Bag Stakes La Caja Hard Case Travel Bag Wheels Flag Holder **AVAILABILITY** CA Only WIND RATING 20 mph

Standard Travel Bag

Optional Bag With Wheels

Optional La Caja Hardcase

# PARTS LIST

(qty 1) Canopy Frame Frame

(qty 1) Travel Bag