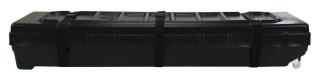

#### **DISPLAY CONSTRUCTION**

Aluminum frame (Hex leg thickness: 32mm)

| SHIPPING WEIGHTS & DIMENSIONS |                   |
|-------------------------------|-------------------|
| Shipping Weight               | 39 lbs            |
| Shipping Dimensions           | 50"L x 9"W x 19"H |
|                               |                   |

| LARGE QUANTITY FREIGHT |                                      |  |
|------------------------|--------------------------------------|--|
| Freight Shipping       | 28 boxes per 50"L x 40"W x 74"H skid |  |
|                        | 1092 lbs (frame only)                |  |

# PARTS LIST

(qty 1) Canopy Frame Frame

(qty 1) Travel Bag