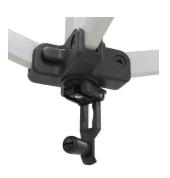

## **5FT CASITA CANOPY UV PRINT**

PRODUCT CODE:CAS-5FT

Crank for peak adjustment

Optional Flag Mount

Optional Sand Bag

### Step 7

Locate the spindle under the canopy, in the middle of the frame. Pull the lever out and rotate to extend the upper peak pole. The dome cap will push out the canopy creating tension to flush out any loose areas.