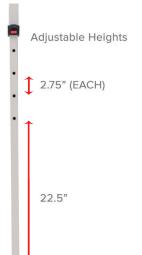

| DISPLAY DIMENSIONS      | 59.75"W x 103.5"H x 59.75"D |
|-------------------------|-----------------------------|
| MIN. HEIGHT             | 69"H                        |
| MAX. HEIGHT             | 103.5"H                     |
| LOWEST SETTING TO PEAK  | 90.75"H                     |
| FLOOR TO LOWEST SETTING | 22.5"H                      |
| GRAPHIC DIMENSIONS      | 60.25"W x 49"H              |