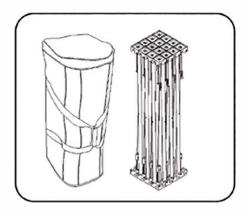

# PARTS LIST

(Qty 1) 5' RPL Frame (with pre-installed graphic)

(Qty 1) 5' RPL Bag

### Frame Assembly

1. Remove frame from bag.

2. Expand frame by pulling outward.

3. Make sure velcro strips are facing up.

4. Push together all locks on frame to connect.