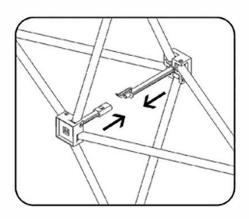

### Frame Assembly

1. Remove frame from bag.

2. Expand frame by pulling outward.

3. Make sure velcro strips are facing up.

4. Push together all locks on frame to connect.