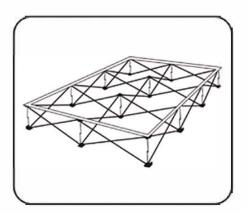

### Frame Assembly

1. Remove frame from bag.

2. Expand frame by pulling outward.

3. Make sure velcro strips are facing up.

4. Push together all locks on frame to connect.

## **Graphic Installation**

5. Starting at one corner, attach velcro on the graphic to velcro on the frame.

Attach the rest of the graphic by working your way around the frame. Make sure graphic is pulled taut while attaching the velcro.

7. If needed, adjust graphic for maximum tautness. Secure end caps to complete.

\*Note - To avoid damage, disconnect end caps and all hooks before collapsing frame. Graphic can remain on frame during storage.