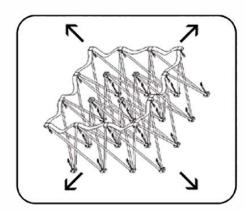

### Frame Assembly

1. Remove frame from bag.

2. Expand frame by pulling outward.

3. Make sure velcro strips are facing up.

4. Push together all locks on frame to connect.

## **Graphic Installation**

5. Starting at one corner, attach velcro on the graphic to velcro on the frame.

Attach the rest of the graphic by working your way around the frame. Make sure graphic is pulled taut while attaching the velcro.