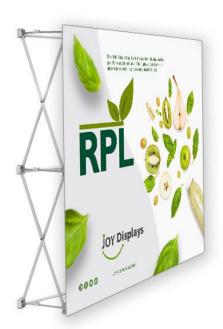

#### PRODUCT DESCRIPTION

The RPL Fabric Pop Up is the perfect display on the go and is ready in minutes. The lightweight aluminum alloy frame locks in place using plastic hooks. Attach the graphic to the frame with hook and loop fasteners. Interchangeable graphics make it a versatile choice. Easily collapse the frame with front graphic attached and stow in your carry bag.

| DISPLAY DIMENSIONS | 60"W x 60"H x 12"D |
|--------------------|--------------------|
| GRAPHIC SIZE       | 83.54"W x 59.92"H  |