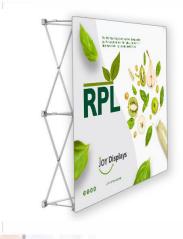

#### PRODUCT DESCRIPTION

The RPL Fabric Pop Up is the perfect display on the go and is ready in minutes. The lightweight aluminum alloy frame locks in place using plastic hooks. Attach the graphic to the frame with hook and loop fasteners. Interchangeable graphics make it a versatile choice. Easily collapse the frame with front graphic attached and stow in your carry bag.

| DISPLAY DIMENSIONS | 60"W x 60"H x 12"D |
|--------------------|--------------------|
| GRAPHIC SIZE       | 83.54"W x 59.92"H  |