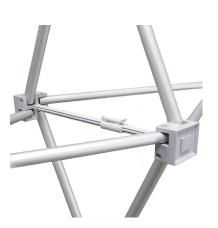

#### **DISPLAY CONSTRUCTION**

Aluminum frame, 2" Velcro (hook) strips, and plastic hooks.

| SHIPPING WEIGHTS & DIMENSIONS |                                                   |  |
|-------------------------------|---------------------------------------------------|--|
| Shipping Weight               | 16 lbs (stand only)<br>18 lbs (frame and graphic) |  |

Plastic hooks

\*Package includes padded nylon travel bag

## Frame Assembly

1. Remove frame from bag.

2. Expand frame by pulling outward.

3. Make sure velcro strips are facing up.

4. Push together all locks on frame to connect.