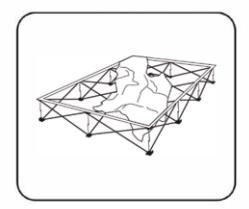

## Frame Assembly

1. Remove frame from bag.

2. Expand frame by pulling outward.

3. Make sure velcro strips are facing up.

4. Push together all locks on frame to connect.

### **Graphic Installation**

Starting at one corner, attach velcro on the graphic to velcro on the frame.

Attach the rest of the graphic by working your way around the frame. Make sure graphic is pulled teut while attaching the velcro.