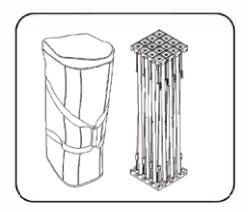

## RPL FABRIC POP UP DISPLAY SET UP INSTRUCTIONS

The following instructions are compatible will all shapes and sizes of RPL frames

## Frame Assembly

1. Remove frame from bag.

2. Expand frame by pulling outward.

3. Make sure velcro strips are facing up.

4. Push together all locks on frame to connect.