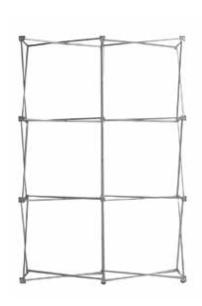

#### PRODUCT DESCRIPTION

The RPL Fabric Pop Up is the perfect display on the go and is ready in minutes. The lightweight aluminum alloy frame locks in place using plastic hooks. Attach the graphic to the frame with hook and loop fasteners. Interchangeable graphics make it a versatile choice. Easily collapse the frame with front graphic attached and stow in your carry bag.

#### **DISPLAY CONSTRUCTION**

Aluminum frame, 2" Velcro (hook) strips, and plastic hooks.

| SHIPPING WEIGHTS & DIMENSIONS |                                                   |  |
|-------------------------------|---------------------------------------------------|--|
| Shipping Weight               | 16 lbs (stand only)<br>18 lbs (frame and graphic) |  |

# PARTS LIST

(Qty 1) 5' x 7.5' RPL Frame (with pre-installed graphic)

(Qty 1) 5' x 7.5' RPL Bag

## Frame Assembly

1. Remove frame from bag.

2. Expand frame by pulling outward.

3. Make sure velcro strips are facing up.

4. Push together all locks on frame to connect.