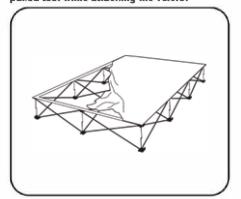

### **Graphic Installation**

Starting at one corner, attach velcro on the graphic to velcro on the frame.

Attach the rest of the graphic by working your way around the frame. Make sure graphic is pulled teut while attaching the velcro.

If needed, adjust graphic for maximum tautness. Secure end caps to complete.

\*Note - To avoid damage, disconnect end caps and all hooks before collopsing frame. Graphic can remain on frame during storage.