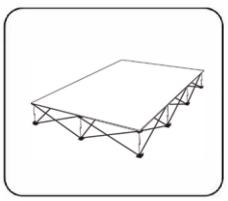

If needed, adjust graphic for maximum tautness. Secure end caps to complete.

\*Note - To avoid damage, disconnect end caps and all hooks before collopsing frame. Graphic can remain on frame during storage.