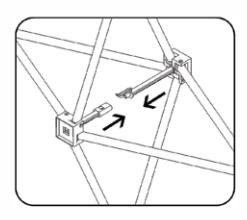

## Frame Assembly

1. Remove frame from bag.

2. Expand frame by pulling outward.

3. Make sure velcro strips are facing up.

4. Push together all locks on frame to connect.