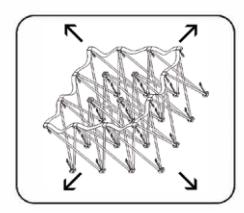

## Frame Assembly

1. Remove frame from bag.

2. Expand frame by pulling outward.

3. Make sure velcro strips are facing up.

4. Push together all locks on frame to connect.

### **Graphic Installation**

Starting at one corner, attach velcro on the graphic to velcro on the frame.

Attach the rest of the graphic by working your way around the frame. Make sure graphic is pulled teut while attaching the velcro.