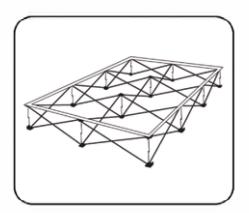

### **Graphic Installation**

Starting at one corner, attach velcro on the graphic to velcro on the frame.

Attach the rest of the graphic by working your way around the frame. Make sure graphic is pulled teut while attaching the velcro.

If needed, adjust graphic for maximum tautness. Secure end caps to complete.

\*Note - To avoid damage, disconnect end caps and all hooks before collopsing frame. Graphic can remain on frame during storage.