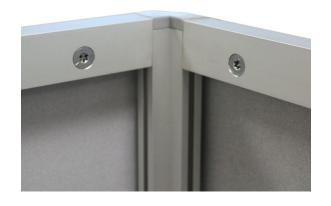

#### **Display Construction**

**Aluminum Extrusion Frame** 

| Snipping weights    | Snipping Dimension      |
|---------------------|-------------------------|
| 77 lbs (frame only) | 48" H x 18" W x 11.5" D |