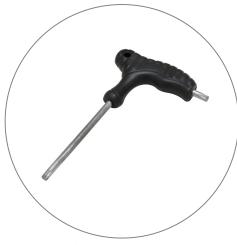

# PARTS LIST

Qty 12 - 60D Vertical Extrusions

Qty 8 - 40CG Horizontal Extrusions

Qty 10 - Split Connectors

Qty 4 - Split Support Struts

Qty 1 - Torx Key

Qty 1 - La Caja Hard Case With Wheels