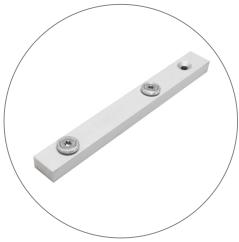

# PARTS LIST

Qty 12 - 60D Vertical Extrusions

Qty 8 - 40CG Horizontal Extrusions

Qty 10 - Split Connectors

Qty 4 - Split Support Struts

Qty 1 - Torx Key

Qty 1 - La Caja Hard Case With Wheels