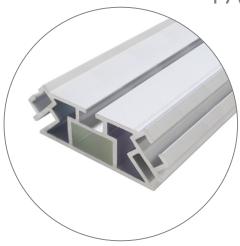

## **Product Description**

Jolly Triangle is a double-sided extrusion with a profile width of 36mm (1.42 in.). Jolly Triangle creates three-sided counters, podiums and towers in varied sizes. Jolly Triangle accepts three individual custom fabric graphics, excluding top and bottom. An inside corner extrusion can be added to make more complex shapes. You can add on an acrylic countertop to convert the structure into a podium or counter display. LED lighting options are available to backlight your counter or tower to help your message really stand out.