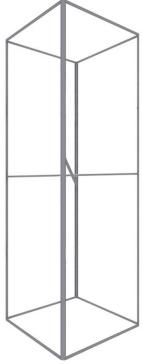

## **Product Description**

Jolly Triangle is a double-sided extrusion with a profile width of 36mm (1.42 in.). Jolly Triangle creates three-sided counters, podiums and towers in varied sizes. Jolly Triangle accepts three individual custom fabric graphics, excluding top and bottom. An inside corner extrusion can be added to make more complex shapes. You can add on an acrylic countertop to convert the structure into a podium or counter display. LED lighting options are available to backlight your counter or tower to help your message really stand out.

# PARTS LIST

Qty 12 - 60D Vertical Extrusions

Qty 8 - 40CG Horizontal Extrusions

Qty 10 - Split Connectors

Qty 4 - Split Support Struts

Qty 1 - Torx Key

Qty 1 - La Caja Hard Case With Wheels