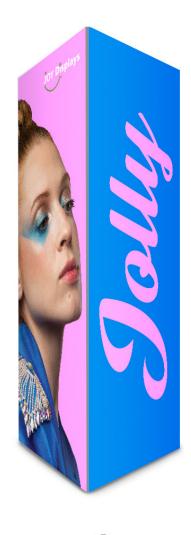

## **Product Description**

Jolly Triangle is a double-sided extrusion with a profile width of 36mm (1.42 in.). Jolly Triangle creates three-sided counters, podiums and towers in varied sizes. Jolly Triangle accepts three individual custom fabric graphics, excluding top and bottom. An inside corner extrusion can be added to make more complex shapes. You can add on an acrylic countertop to convert the structure into a podium or counter display. LED lighting options are available to backlight your counter or tower to help your message really stand out.

# **JOLLY 5FT (NON-BACKLIT)**