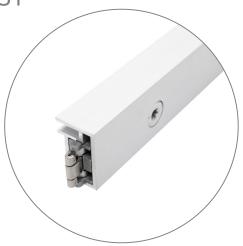

# PARTS LIST

Qty 12 - 60D Vertical Extrusions

Qty 8 - 40CG Horizontal Extrusions

Qty 10 - Split Connectors

Qty 4 - Split Support Struts

Qty 1 - Torx Key

Qty 1 - La Caja Hard Case With Wheels