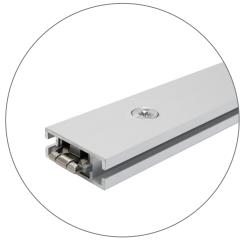

# PARTS LIST

Qty 12 - 60D Vertical Extrusions

Qty 8 - 40CG Horizontal Extrusions

Qty 10 - Split Connectors

Qty 4 - Split Support Struts

Qty 1 - Torx Key

Qty 1 - La Caja Hard Case With Wheels