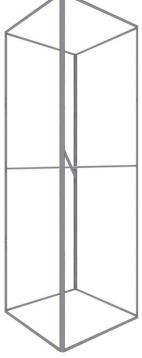

### **Product Description**

Jolly Triangle is a double-sided extrusion with a profile width of 36mm (1.42 in.). Jolly Triangle creates three-sided counters, podiums and towers in varied sizes. Jolly Triangle accepts three individual custom fabric graphics, excluding top and bottom. An inside corner extrusion can be added to make more complex shapes. You can add on an acrylic countertop to convert the structure into a podium or counter display. LED lighting options are available to backlight your counter or tower to help your message really stand out.

#### **Display Construction**

**Aluminum Extrusion Frame** 

| Snipping weights                              | Snipping Dimension      |
|-----------------------------------------------|-------------------------|
| 89 lbs (frame only)<br>97 lbs (with graphics) | 48" H x 18" W x 11.5" D |

## PARTS LIST

Qty 12 - 60D Vertical Extrusions

Qty 8 - 40CG Horizontal Extrusions

Qty 10 - Split Connectors

Qty 4 - Support Struts

Qty 1 - Torx Key

Qty 1 - La Caja Hard Case With Wheels