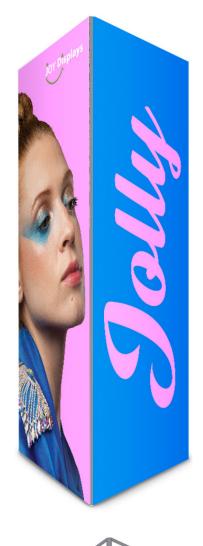

# **JOLLY 5FT (NON-BACKLIT)**

### **Product Description**

Jolly Triangle is a double-sided extrusion with a profile width of 36mm (1.42 in.). Jolly Triangle creates three-sided counters, podiums and towers in varied sizes. Jolly Triangle accepts three individual custom fabric graphics, excluding top and bottom. An inside corner extrusion can be added to make more complex shapes. You can add on an acrylic countertop to convert the structure into a podium or counter display. LED lighting options are available to backlight your counter or tower to help your message really stand out.

| Display Dimensions  | Graphic Size   |
|---------------------|----------------|
| 5′ L x 5′ W x 14′ H | 60" W x 168" H |

#### **Graphic Material**

Stretch Fabric