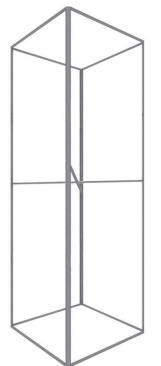

# **JOLLY 5FT (NON-BACKLIT)**





# **Product Description**

Jolly Triangle is a double-sided extrusion with a profile width of 36mm (1.42 in.). Jolly Triangle creates three-sided counters, podiums and towers in varied sizes. Jolly Triangle accepts three individual custom fabric graphics, excluding top and bottom. An inside corner extrusion can be added to make more complex shapes. You can add on an acrylic countertop to convert the structure into a podium or counter display. LED lighting options are available to backlight your counter or tower to help your message really stand out.

| Display Dimensions | Graphic Size |
|--------------------|--------------|
|                    |              |

5' L x 5' W x 16' H

60″ W x 192″ H

**Graphic Material** 

Stretch Fabric

### **Graphic Finishing**

Silicone beading is sew