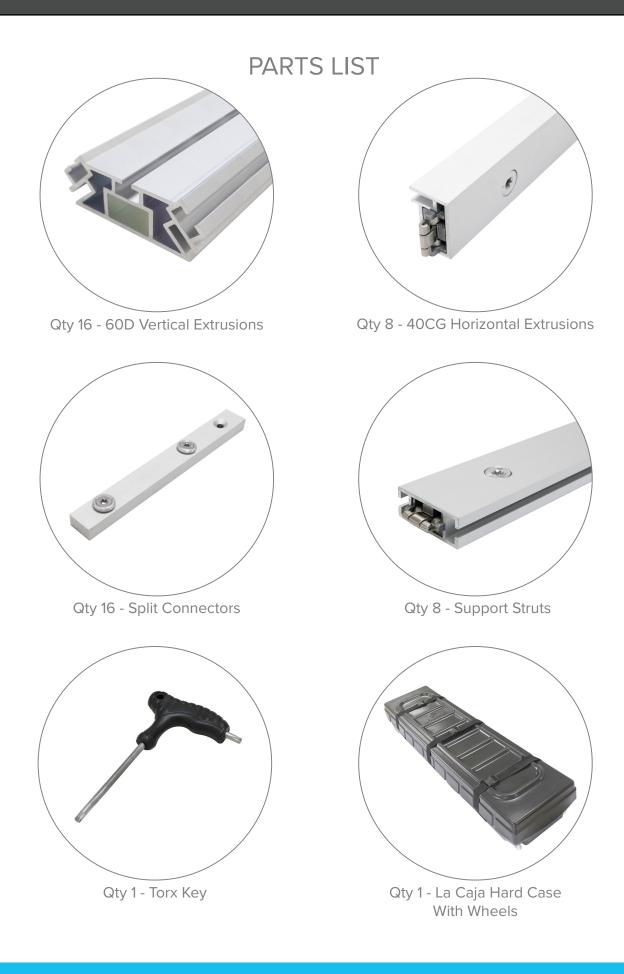

he structure into a podium or counter display. LED lighting options are available to backlight your counter or tower to help your message really stand out.

| Display Dimensions | Graphic Size |
|--------------------|--------------|
|                    |              |

5' L x 5' W x 16' H

60″ W x 192″ H

**Graphic Material** 

Stretch Fabric

### **Graphic Finishing**

Silicone beading is sewn around the perimeter of the fabric graphic. Silicone beading is hidden from view once installed.

## **Display Construction**

#### Aluminum Extrusion Frame

### **Shipping Weights**

**Shipping Dimensions** 

109 lbs (frame only) 117 lbs (with graphics) 48" H x 18" W x 11.5" D

# **Graphic Turn Around Time**

5-6 business days after proof approval



**JOY Displays** 

# JOLLY 5FT (NON-BACKLIT)