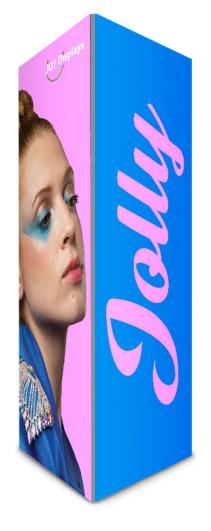

# **JOLLY 5FT (NON-BACKLIT)**

# **Product Description**

Jolly Triangle is a double-sided extrusion with a profile width of 36mm (1.42 in.). Jolly Triangle creates three-sided counters, podiums and towers in varied sizes. Jolly Triangle accepts three individual custom fabric graphics, excluding top and bottom. An inside corner extrusion can be added to make more complex shapes. You can add on an acrylic countertop to convert the structure into a podium or counter display. LED lighting options are available to backlight your counter or tower to help your message really stand out.

| Display Dimensions | Graphic Size |
|--------------------|--------------|
|                    |              |

5' L x 5' W x 16' H

60″ W x 192″ H

**Graphic Material** 

Stretch Fabric

### **Graphic Finishing**

Silicone beading is sewn around the perimeter of the fabric graphic. Silicone beading is hidden from view once installed.