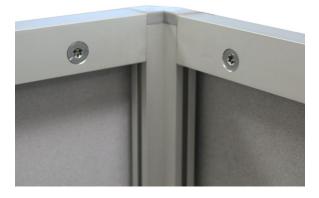

ou can add on an acrylic countertop to convert the structure into a podium or counter display. LED lighting options are available to backlight your counter or tower to help your message really stand out.

| Display Dimensions | Graphic Size |
|--------------------|--------------|
|                    |              |

5' L x 5' W x 16' H

60″ W x 192″ H

**Graphic Material** 

Stretch Fabric

### **Graphic Finishing**

Silicone beading is sewn around the perimeter of the fabric graphic. Silicone beading is hidden from view once installed.

## **Display Construction**

#### Aluminum Extrusion Frame

### **Shipping Weights**

**Shipping Dimensions** 

109 lbs (frame only) 117 lbs (with graphics) 48" H x 18" W x 11.5" D

# **Graphic Turn Around Time**

5-6 business days after proof approval



**JOY Displays** 

# JOLLY 5FT (NON-BACKLIT)