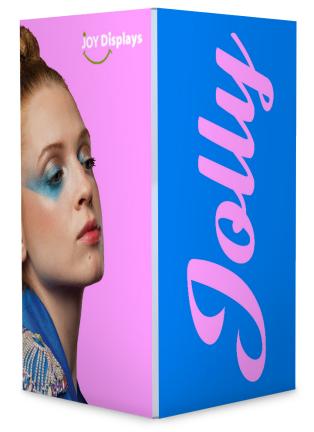

# **JOLLY TOWER 5FT (NON-BACKLIT)**

# **Product Description**

The Jolly Tower includes aluminum frames for Silicone-Edge Graphics (SEG). Custom-made, Jolly Tower comes in varied sizes. Jolly Tower accepts four individual custom fabric graphics, excluding top and bottom. Insert graphics after frame is constructed by tilting it on its side. Transversely, push corners of graphic into the frame's recessed groove. Then, starting midway on the frame going toward the corners, continue pushing in the straight edges of the graphic. Repeat three times. Backlit option is available.

#### **Graphic Material**

Deco Fabric

#### **Graphic Finishing**

Build design to the size you wish and add an inch bleed all around. The graphic will be printed on Deco Fabric. Silicone beading will be sewn to the edge of the graphic for graphic installation. The silicone beading will not be visible once the graphic is installed into the frame.