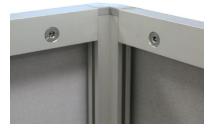

### **Display Construction**

Aluminum Extrusion Frame and Plastic Corner Caps

# Package Includes

- (4) Vertical Extrusion pieces
- (8) Horizontal Extrusion pieces
- (1) Tool