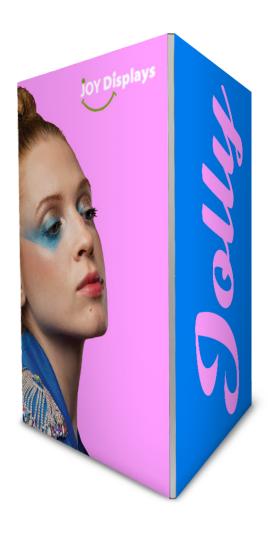

# **JOLLY TRIANGLE 5FT (NON-BACKLIT)**

#### **Product Description**

Jolly Triangle is a double-sided extrusion with a profile width of 36mm (1.42 in.). Jolly Triangle creates three-sided counters, podiums and towers in varied sizes. Jolly Triangle accepts three individual custom fabric graphics, excluding top and bottom. An inside corner extrusion can be added to make more complex shapes. You can add on an acrylic countertop to convert the structure into a podium or counter display. LED lighting options are available to backlight your counter or tower to help your message really stand out.

| Display Dimensions | Graphic Size |
|--------------------|--------------|
| 5' x 5' x 8'       | 61" x 97"    |