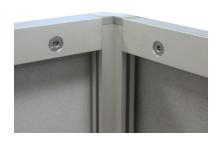

## **Display Construction**

Aluminum Extrusion Frame and Plastic Corner Caps

| <b>Shipping Weights</b> | Shipping Dimensions |
|-------------------------|---------------------|
| 28 lbs                  | 6" x 6" x 96"       |