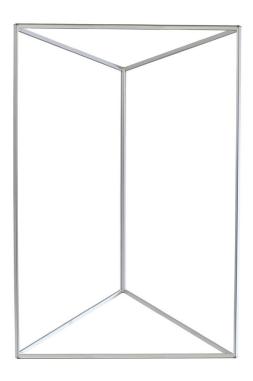

## **Display Construction**

Aluminum Extrusion Frame and Plastic Corner Caps

| <b>Shipping Weights</b> | Shipping Dimensions |
|-------------------------|---------------------|
| 28 lbs                  | 6" x 6" x 96"       |

## Package Includes

- (3) Vertical Extrusion pieces
- (6) Horizontal Extrusion pieces
- (1) Tool